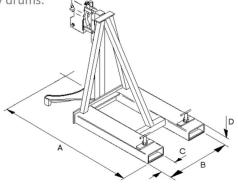

| Model Ref. | Capacity | No. Of Drums | Dum Types | "A" Load Ctr | "B" Fork Spread | "C" Fork Width | "D" Fork Thickness |
|------------|----------|--------------|-----------|--------------|-----------------|----------------|--------------------|
| PB-1       | 750kgs   | 1            | 1 & 2     | 1244mm       | 560mm           | 140mm          | 50mm               |
| PB-2       | 1500kgs  | 2            | 1 & 2     | 1244mm       | 560mm           | 140mm          | 50mm               |
| PB-3       | 2250kgs  | 3            | 1 & 2     | 1244mm       | 560mm           | 140mm          | 50mm               |
| PB-1-C     | 750kgs   | 1            | 3         | 1244mm       | 560mm           | 140mm          | 50mm               |
| PB-2-C     | 1500kgs  | 2            | 3         | 1244mm       | 560mm           | 140mm          | 50mm               |
| PB-3-C     | 2250kgs  | 3            | 3         | 1244mm       | 560mm           | 140mm          | 50mm               |
| PB-1 SP    | 450kgs   | 1            | 1 & 2     | 1331mm       | 500mm           | 145mm          | 50mm               |
| PB-2 SP    | 900kgs   | 2            | 1 & 2     | 1331mm       | 725mm           | 145mm          | 50mm               |