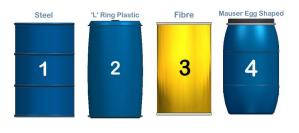

CONTACT Rim Grip Drum Handlers offer fast and safe movement of drums via a hardened steel jaw that grips the drum chimb (rim), allowing the drums to be picked up/set down with minimal gap between them. Ideal for stuffing/de-stuffing containers, suitable for use also on rough terrain. A rubber lined crutch support allows drum to be cushioned during transport. May be used for use with 120 or 210 litre Steel Drums and "L"/"XL" Plastic drums. A Spark Proof model is available for Zone 1 conditions. Not

| Model Ref. | Capacity | No. Of Drums | Dum Types | "A" Load Ctr | "B" Fork Spread | "C" Fork Width | "D" Fork Thickness |
|------------|----------|--------------|-----------|--------------|-----------------|----------------|--------------------|
| PB-1       | 750kgs   | 1            | 1 & 2     | 1244mm       | 560mm           | 140mm          | 50mm               |
| PB-2       | 1500kgs  | 2            | 1 & 2     | 1244mm       | 560mm           | 140mm          | 50mm               |
| PB-3       | 2250kgs  | 3            | 1 & 2     | 1244mm       | 560mm           | 140mm          | 50mm               |
| PB-1-C     | 750kgs   | 1            | 3         | 1244mm       | 560mm           | 140mm          | 50mm               |
| PB-2-C     | 1500kgs  | 2            | 3         | 1244mm       | 560mm           | 140mm          | 50mm               |
| PB-3-C     | 2250kgs  | 3            | 3         | 1244mm       | 560mm           | 140mm          | 50mm               |
| PB-1 SP    | 450kgs   | 1            | 1 & 2     | 1331mm       | 500mm           | 145mm          | 50mm               |
| PB-2 SP    | 900kgs   | 2            | 1 & 2     | 1331mm       | 725mm           | 145mm          | 50mm               |