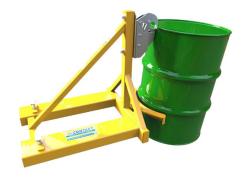

Our popular rim grip drum handler is the ideal choice when removing or loading drums in confined areas where drums are tightly packed or touching. The unique jaw mechanism utilises the drums weight to lock the drum in place ensuring the load cannot come loose even under strenuous use and rough terrain. Our rim grip head consists of bright zinc plated steel parts to ensure longevity of life. The unit is simple and easy to use and is the perfect choice for drum handling about the drum rim/lip.

CONTACT Rim Grip Drum Handlers offer fast and safe movement of drums via a hardened steel jaw that grips the drum chimb (rim), allowing the drums to be picked up/set down with minimal gap between them. Ideal for stuffing/de-stuffing containers, suitable for use also on rough terrain. A rubber lined crutch support allows drum to be cushioned during transport. May be used for use with 120 or 210 litre Steel Drums and "L"/"XL" Plastic drums. A Spark Proof model is available for Zone 1 conditions. Not