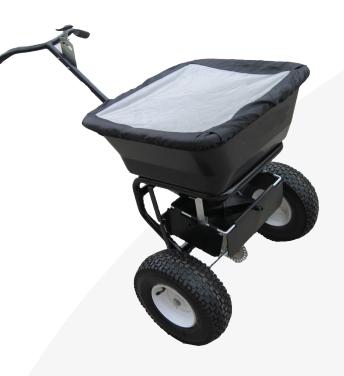

## Pedestrian Salt Spreader - PPS 50L

This pedestrian push along salt spreader is ideal for ensuring pathways, walkways and access ways are gritted for ice.

With large pneumatic tyres for easy movement, and a 50kg capacity non-corrosive hopper, this pedestrian salt spreader will help ensure your operations keep moving during the winter months

## Features & Benefits

- Non corrosive 50kg hopper
- Substantial flow regulator for easy operation, powered by heavy-duty stainless steel gears for added strength
- Large 330mm pneumatic tyres for easy movement
- Solid control linkage eliminates sticking and stretched cables
- Fitted with deflector plates to control spread pattern, making ideal for gritting pathways
- One piece fully welded steel frame with ergonomic handle for easy pushing
- Durable plastic rain cover to protect salt from moisture and spillage