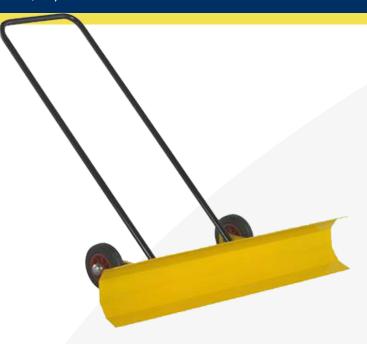

## Pedestrian Snow Plough - PSP

This bi-directional pedestrian snow plough makes it simple and easy to clear driveways, paths and pavements in half the time with half the effort needed with a conventional shovelling.

With a robust and durable steel blade, the pedestrian snow plough is ideal for use in restricted areas such as garden paths, side passages and business premises walkways

Product is supplied fully assembled

## Features & Benefits

- Simple design allows you to remove snow whilst keeping your body upright
- Takes the strain off the lower back by utilising bodyweight, arms and legs for pushing
- Angled plough allows snow to easily slide off the blade
- Multi-Directional by simply flipping the handle allows which side the snow is ploughed to
- Manufactured from mild steel with high quality epoxy finish for long term durability
- Mounted on 160mm solid rubber tyred wheels and roller bearings