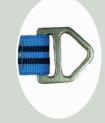

## **Attachment Points**

Overhead 'D' ring, rear fall arrest 'D' ring and front 'D' ring attachment points.