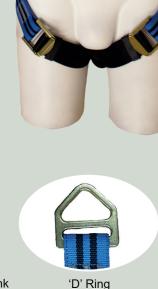

## **Attachment Points**

Overhead 'D' ring, rear fall arrest 'D' ring and front 'D' ring attachment points.

## **Features**

- All Round Chest Adjustment
- Shoulder & Leg Adjustment Quick Fit Buckle
- Overhead Rescue Strap
- Retrofit Shoulder Yoke
- ♦ EN361 Rear D
- ◆ ( EN361 ) Front D
- ◆ EN1497 O/Head

Quick Fit Buckle