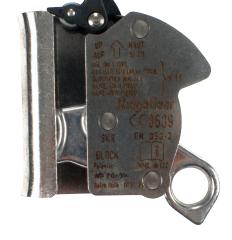

## **PRODUCT DATA SHEET**

Product ID:

RGA12

Product Name:

Kernmantle rope grab

The RGA12 is designed to provide vertical fall protection to operatives ascending/descending a ladder or structure. This version of the rope grab is for use with 11mm kernmantle rope only.

### Accredited to:

EN 353-2:2002

#### Material:

Stainless steel body with alloy cam

# Weight:

0.8kg

### Max. force:

<6kN (with compatibly rope e.g. RGRO11)

### Features:

Safety lock

Staffordshire, ST13 6BB, UK