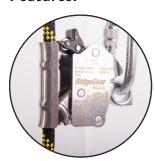

## **PRODUCT DATA SHEET**

Product ID:

RGA12

Product Name:

Kernmantle rope grab

The RGA12 is designed to provide vertical fall protection to operatives ascending/descending a ladder or structure. This version of the rope grab is for use with 11mm kernmantle rope only.

In use, the RGA12 should be connected directly to the chest attachment of a compatible harness via a karabiner. This ensures that the operative is held close to the structure and in the event of a slip, the fall distance and loading on the top anchor and user is minimal. Additional fall protection should be used to protect the user when detaching from the device at height.