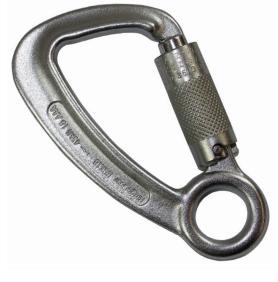

## **Product Name:**

18mm Triple Action Steel Karabiner with Captive Eye

## Similar to the RGK15, this strong and extra safe karabiner benefits from a forged profile with captive eye and larger gate opening.

It can be fitted to most lanyard types where additional safety is preferred. The captive eye ensures permanent attachment to the lanyard. The gate is extra strong as required by ANSI standards.

Accredited to: EN 362: 2004 ANSI Z359.12

Material:

Steel

Plating:

Zinc

Gate opening: 18mm **External length:** 135mm

**Closure type:** Triple Action

MBS: