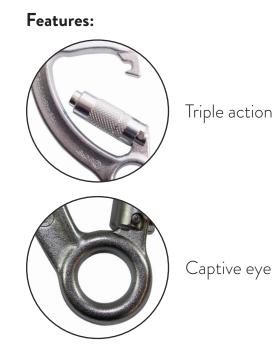

## **Product Name:**

18mm Triple Action Steel Karabiner with Captive Eye

## Similar to the RGK15, this strong and extra safe karabiner benefits from a forged profile with captive eye and larger gate opening.

It can be fitted to most lanyard types where additional safety is preferred. The captive eye ensures permanent attachment to the lanyard. The gate is extra strong as required by ANSI standards.

Accredited to: EN 362: 2004 ANSI Z359.12

Material:

Steel

Plating:

Zinc

Gate opening: 18mm **External length:** 135mm

**Closure type:** Triple Action

MBS: