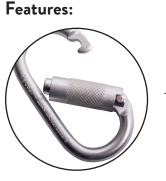

## **PRODUCT DATA SHEET**

**Product ID:** RGK2

Product Name:

17mm Steel Twistlock Karabiner

## The RGK2 is an extremely safe karabiner to use, as it locks automatically.

Similar to the RGK1 in size and weight, the RGK2 is ideal for lanyards and aid climbing and has the extra twistlock feature.

This karabiner is also available with a captive pin (RGK2P) allowing for permanent fixture to the lanyard.

Accredited to: EN 362: 2004

Material:

Steel

Zinc

**Plating**:

External length: 107mm

**Closure type:** 

Twistlock

192g

17mm

Gate opening:

Weight:

Twistlock closing

+44 (0)1538 392 610

**Q** RIDGEGEAR Limited Nelson Street, Leek Staffordshire, ST13 6BB, UK