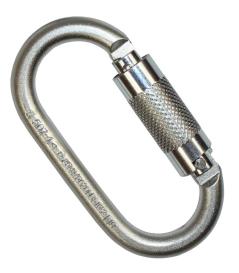

## **PRODUCT DATA SHEET**

**Product ID:** RGK2

Product Name:

17mm Steel Twistlock Karabiner

## The RGK2 is an extremely safe karabiner to use, as it locks automatically.

Similar to the RGK1 in size and weight, the RGK2 is ideal for lanyards and aid climbing and has the extra twistlock feature.

This karabiner is also available with a captive pin (RGK2P) allowing for permanent fixture to the lanyard.

Accredited to: EN 362: 2004

Material:

Steel

Zinc

**Plating**:

External length: 107mm

**Closure type:** 

Twistlock

192g

17mm

Gate opening:

Weight:

Twistlock closing

+44 (0)1538 392 610

**Q** RIDGEGEAR Limited Nelson Street, Leek Staffordshire, ST13 6BB, UK