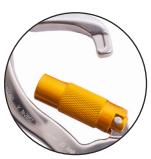

## PRODUCT DATA SHEET

**Product ID:** 

RGK44

Product Name:

22mm Aluminium Triple-Action Karabiner with Swivel Hook and Captive Eye

The RGK44 is an aluminium karabiner similar to the RGK4, but has the added feature of a triple action closure.

It is lightweight and has the benefit of a captive eye for permanent attachment to the lanyard. It also incorporates a swivel function which eliminates twisting - particularly when fitted to self-retracting lanyards without a load indicator.



Accredited to:

EN 362: 2004

Material:

Aluminium

Plating:

Anodised

Gate opening:

22<sub>mm</sub>

External length:

180mm

Closure type:

Triple action

MBS:

30kN

Weight:

177g

Features:



Triple action



Swivel hook & captive eye