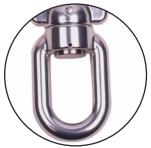

It is lightweight and has the benefit of a captive eye for permanent attachment to the lanyard. It also incorporates a swivel function which eliminates twisting - particularly when fitted to self-retracting lanyards without a load indicator.

Features:

Triple action

Swivel hook & captive eye