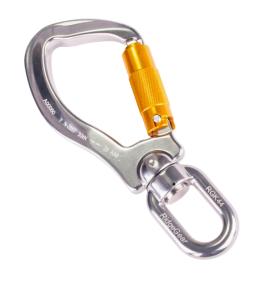

## PRODUCT DATA SHEET

**Product ID:** 

RGK44

Product Name:

22mm Aluminium Triple-Action Karabiner with Swivel Hook and Captive Eye

The RGK44 is an aluminium karabiner similar to the RGK4, but has the added feature of a triple action closure.

It is lightweight and has the benefit of a captive eye for permanent attachment to the lanyard. It also incorporates a swivel function which eliminates twisting - particularly when fitted to self-retracting lanyards without a load indicator.

Accredited to:

EN 362: 2004

Material:

Aluminium

Plating:

Anodised

Gate opening:

22<sub>mm</sub>

External length:

180mm

Closure type:

Triple action

MBS:

30kN

Weight:

177g

Features:

Triple action

Swivel hook & captive eye