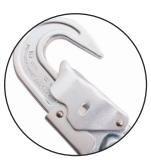

## The RGK45 has a double action lock feature similar to the RGK10 and locks automatically.

It has the benefit of a captive eye for permanent attachment to the lanyard. It also incorporates a swivel function which eliminates twisting particularly when fitted to work positioning or selfretracting lanyards such as RGA1 without load indicator.

Features:

Double action

Captive eye