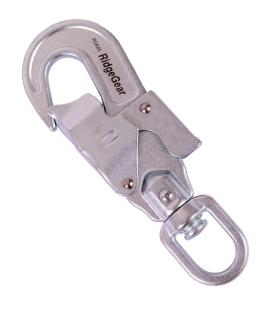

## **PRODUCT DATA SHEET**

**Product ID:** 

RGK45

Product Name:

21mm Steel Double-Action Swivel Snaphook and Captive Eye

## The RGK45 has a double action lock feature similar to the RGK10 and locks automatically.

It has the benefit of a captive eye for permanent attachment to the lanyard. It also incorporates a swivel function which eliminates twisting particularly when fitted to work positioning or selfretracting lanyards such as RGA1 without load indicator.

Accredited to:

EN 362: 2004

Material:

Aluminium

Plating:

Anodised

Gate opening:

21mm

External length:

173mm

Closure type:

Double action

MBS:

23kN

Weight:

345g

Features:

Double action

Captive eye