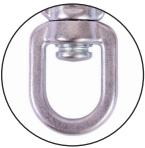

## The RGK45 has a double action lock feature similar to the RGK10 and locks automatically.

It has the benefit of a captive eye for permanent attachment to the lanyard. It also incorporates a swivel function which eliminates twisting particularly when fitted to work positioning or selfretracting lanyards such as RGA1 without load indicator.