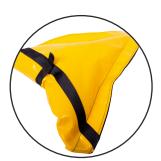

## PRODUCT DATA SHEET

**Product ID:** 

RGR6

Product Name:

Rescue Triangle

Accredited to:

FN 1498:2006 Class B

Material:

Polyester webbing and PVC

Fittings:

High tensile steel

Weight:

1.15kg

Size:

PVC - 1100mm x 780mm

The RGR6 rescue triangle is easy to fit in an emergency, it is an efficient approach to ascending or descending a casualty into a safe position.

It can be arranged in a matter of seconds, but must only be used in the event of a rescue. As well as the adjustability, the colour coded webbing and stitch patterns make fitting the rescue triangle simpler and faster than ever. The over-head shoulder straps for easy ingress/egress, and eliminates the need for panicked casualties to let go of their anchor rope. The quick connect chest buckle fully secures the casualty and allow first responders quick access to the casualty. The triangle has its own self storage pocket for tidy storage.