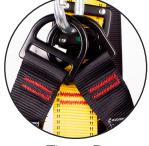

## Features:

Quick release buckles for rapid ingress/ egress

Three D rings (metal) for anchor connection

Adjustable to causality size

High visibility colouring

Colour coded stitch patterns and webbing

Self storage pocket