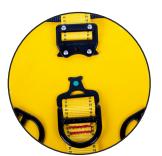

It can be arranged in a matter of seconds, but must only be used in the event of a rescue. As well as the adjustability, the colour coded webbing and stitch patterns make fitting the rescue triangle simpler and faster than ever. The over-head shoulder straps for easy ingress/egress, and eliminates the need for panicked casualties to let go of their anchor rope. The quick connect chest buckle fully secures the casualty and allow first responders quick access to the casualty. The triangle has its own self storage pocket for tidy storage.

## Features:

Quick release buckles for rapid ingress/ egress

Three D rings (metal) for anchor connection

Adjustable to causality size

High visibility colouring

Colour coded stitch patterns and webbing

Self storage pocket