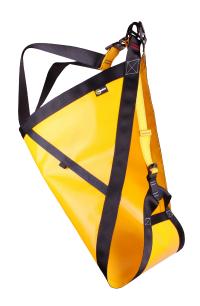

## PRODUCT DATA SHEET

**Product ID:** 

RGR6

Product Name:

Rescue Triangle

Accredited to:

FN 1498:2006 Class B

Material:

Polyester webbing and PVC

Fittings:

High tensile steel

Weight:

1.15kg

Size:

PVC - 1100mm x 780mm

The RGR6 rescue triangle is easy to fit in an emergency, it is an efficient approach to ascending or descending a casualty into a safe position.

It can be arranged in a matter of seconds, but must only be used in the event of a rescue. As well as the adjustability, the colour coded webbing and stitch patterns make fitting the rescue triangle simpler and faster than ever. The over-head shoulder straps for easy ingress/egress, and eliminates the need for panicked casualties to let go of their anchor rope. The quick connect chest buckle fully secures the casualty and allow first responders quick access to the casualty. The triangle has its own self storage pocket for tidy storage.

## Features:

Quick release buckles for rapid ingress/ egress

Three D rings (metal) for anchor connection

Adjustable to causality size

High visibility colouring

Colour coded stitch patterns and webbing

Self storage pocket