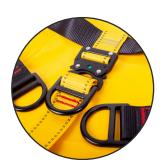

It can be arranged in a matter of seconds, but must only be used in the event of a rescue. As well as the adjustability, the colour coded webbing and stitch patterns make fitting the rescue triangle simpler and faster than ever. The over-head shoulder straps for easy ingress/egress, and eliminates the need for panicked casualties to let go of their anchor rope. The quick connect chest buckle fully secures the casualty and allow first responders quick access to the casualty. The triangle has its own self storage pocket for tidy storage.

## Features:

Quick release buckles for rapid ingress/ egress

Three D rings (metal) for anchor connection

Adjustable to causality size

High visibility colouring

Colour coded stitch patterns and webbing

Self storage pocket