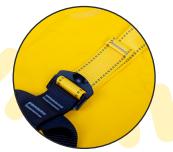

It can be arranged in a matter of seconds, but must only be used in the event of a rescue. As well as the adjustability, the colour coded webbing and stitch patterns make fitting the rescue triangle simpler and faster than ever. The over-head shoulder straps for easy ingress/egress, and eliminates the need for panicked casualties to let go of their anchor rope. The quick connect chest buckle fully secures the casualty and allow first responders quick access to the casualty. The triangle has its own self storage pocket for tidy storage.