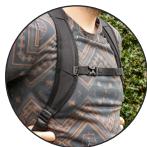

The adjustable sternum strap improves security and stability when active. It comes with two spacious main compartments, each with their own additional inner pocket meaning gear can be sectioned for easier access.