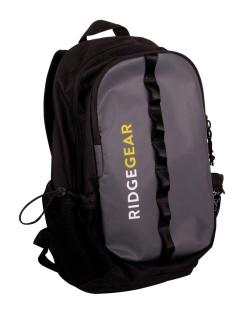

## PRODUCT DATA SHEET

**Product ID:** 

RGS8

Product Name:

201 Premium Backpack

Our premium backpack at 201 is perfect for comfortably carrying a large amount of gear.

Designed to carry high on the back allowing easy access to a climbing harness, and with built in breathable foam padding for extra comfort.

The adjustable sternum strap improves security and stability when active. It comes with two spacious main compartments, each with their own additional inner pocket meaning gear can be sectioned for easier access.

It also comes with outer attachment points and outer side pockets.

## Features:

Attachment points on outer bag

Sternum strap

Suitability:

Outdoors

Material(s):

Tarpaulin (body), TPU (top cover)

Size: