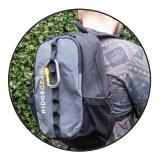

## PRODUCT DATA SHEET

**Product ID:** 

RGS8

Product Name:

201 Premium Backpack

Our premium backpack at 201 is perfect for comfortably carrying a large amount of gear.

Designed to carry high on the back allowing easy access to a climbing harness, and with built in breathable foam padding for extra comfort.

It also comes with outer attachment points and outer side pockets.

## Features:

Attachment points on outer bag

Sternum strap

Suitability:

Outdoors

Material(s):

Tarpaulin (body), TPU (top cover)

Size: