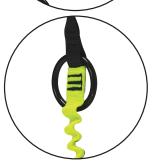

### Tool attachments:

190mm bungee choke loop and 50mm 'O' ring

### Features:

Elasticated Webbing

Choke Loop

50mm 'O' Ring