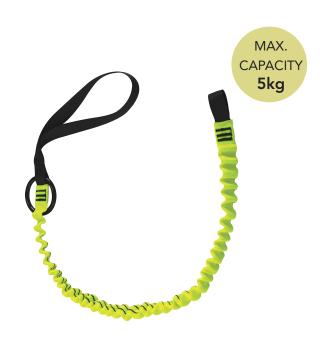

#### Product Name:

Elastic Tool Lanyard with Choke Loop and Belt Attachment 'O' Ring

The RTLE3 is an elasticated tool lanyard with a choke loop for tool attachment and an 'O' ring for retention of a tool. It is suitable for tools up to 5kg in weight.

The elastic range of lanyards is the next step in tool arrest, allowing the user greater flexibility and usability. These are all made from our high quality 20mm elasticated webbing. The benefit of using elasticated webbing is less slack, reducing any trip or snag hazards and keeping all your equipment closer to your body while also offering basic shock absorption.

### Length:

0.60m (extending to 1.25m)

### Tool attachments:

190mm bungee choke loop and 50mm 'O' ring

### Features:

Elasticated Webbing

Choke Loop

50mm 'O' Ring