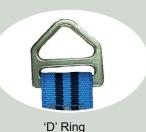

## **Attachment Points**

Overhead 'D' ring, rear fall arrest 'D' ring and front 'D' ring attachment points.

- Overhead Rescue Strap
- Adjustable Leg & Shoulder Straps
- Standard & Deluxe Shoulder Yokes Available
- EN361 Rear D
- ♦ ( EN361 ) Front D
- EN1497 Overhead D