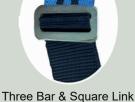

## Rescue Harness

GSE1301B

This Globestock rescue harness comes with three attachment points, with 3 bar slide and rectangular linkage, on the leg and chest, and features an overhead rescue strap. Alloy rings are incorporated to interconnect the shoulder and chest straps. Adjustable length shoulder straps with a 3 bar buckle ensure the chest strap is positioned over the sternum comfortably and correctly.