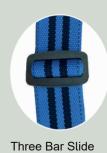

## Rescue Harness

GSE1301B

This Globestock rescue harness comes with three attachment points, with 3 bar slide and rectangular linkage, on the leg and chest, and features an overhead rescue strap. Alloy rings are incorporated to interconnect the shoulder and chest straps. Adjustable length shoulder straps with a 3 bar buckle ensure the chest strap is positioned over the sternum comfortably and correctly.