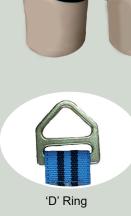

## **Attachment Points**

Overhead 'D' ring, rear fall arrest 'D' ring and front 'D' ring attachment points.

## **Features**

- Overhead Rescue Strap
- Adjustable Leg & Shoulder Straps
- Retrofit Shoulder Yoke
- ♦ EN361 Rear D
- ♦ EN361 Front D
- ◆ EN1497 Overhead D

Three Bar & Square Link

Globestock Limited, Mile Oak Industrial Estate, Maesbury Road, Oswestry, Shropshire, SY10 8GA UK