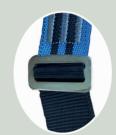

## Rescue Harness

With Retrofit Yoke

**GSE1303B** 

This Globestock rescue harness comes with three attachment points: 3 bar slide and rectangular linkage, on the leg and chest, and feautures an overhead rescue strap. Alloy rings are incorporated to interconnect the shoulder and chest straps. Adjustable length shoulder straps with a 3 bar buckle ensure the chest strap is positioned over the sternum comfortably and correctly. This harness comes with a standard retrofit shoulder yoke, which provides additional support and comfort for the user.

## **Features**

- Overhead Rescue Strap
- Adjustable Leg & Shoulder Straps
- Retrofit Shoulder Yoke
- ♦ EN361 Rear D
- ♦ EN361 Front D
- ◆ EN1497 Overhead D

Three Bar & Square Link

Globestock Limited, Mile Oak Industrial Estate, Maesbury Road, Oswestry, Shropshire, SY10 8GA UK