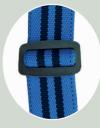

## Material Specification

Polyester webbing with heat treated zinc plated carbon steel fittings and anodized black alloy rings.

## **Features**

- Overhead Rescue Strap
- Adjustable Leg & Shoulder Straps
- Retrofit Shoulder Yoke
- ♦ EN361 Rear D
- ♦ EN361 Front D
- ◆ EN1497 Overhead D

Three Bar & Square Link

Globestock Limited, Mile Oak Industrial Estate, Maesbury Road, Oswestry, Shropshire, SY10 8GA UK