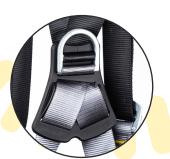

The addition of a flexible rear D pad provides additional comfort. The inclusion of easy slide shoulder buckles increases the range of adjustment.

The way the harness has been designed minimises the amount of rigid webbing edges.

### Features:

Front attachment point

Rip stitch indicators

Fully adjustable

Rear attachment point

🤳 +44 (0)1538 384 108

 RIDGEGEAR Limited Nelson Street, Leek Staffordshire, ST13 6BB, UK