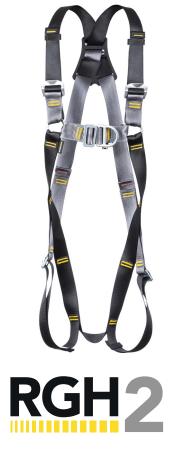

# This two point safety harness has both a rear and chest mounted front attachment point.

The two attachment points extend this harness's working capability. Meaning it can be used for fall protection and restraint situations in either vertical or horizontal planes. The ring connection between the chest and shoulder straps ensures no stress loading when force is applied to the front D ring. High contrast stitching makes inspection easier.

The addition of a flexible rear D pad provides additional comfort. The inclusion of easy slide shoulder buckles increases the range of adjustment.

The way the harness has been designed minimises the amount of rigid webbing edges.

### Features:

Front attachment point

Rip stitch indicators

Fully adjustable

Rear attachment point

🤳 +44 (0)1538 384 108

 RIDGEGEAR Limited Nelson Street, Leek Staffordshire, ST13 6BB, UK