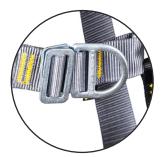

# This two point safety harness has both a rear and chest mounted front attachment point.

The two attachment points extend this harness's working capability. Meaning it can be used for fall protection and restraint situations in either vertical or horizontal planes. The ring connection between the chest and shoulder straps ensures no stress loading when force is applied to the front D ring. High contrast stitching makes inspection easier.

### Features:

Front attachment point

Rip stitch indicators

Fully adjustable

Rear attachment point

🤳 +44 (0)1538 384 108

 RIDGEGEAR Limited Nelson Street, Leek Staffordshire, ST13 6BB, UK