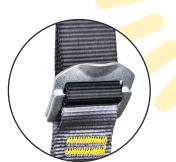

# This two point safety harness has both a rear and chest mounted front attachment point.

The two attachment points extend this harness's working capability. Meaning it can be used for fall protection and restraint situations in either vertical or horizontal planes. The ring connection between the chest and shoulder straps ensures no stress loading when force is applied to the front D ring. High contrast stitching makes inspection easier.

### Features:

Front attachment point

Rip stitch indicators

Fully adjustable

Rear attachment point

🤳 +44 (0)1538 384 108

 RIDGEGEAR Limited Nelson Street, Leek Staffordshire, ST13 6BB, UK