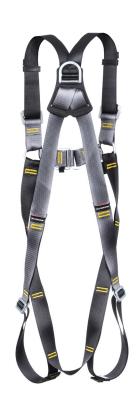

## PRODUCT DATA SHEET

Product ID:

RGH2

Product Name:

Front & Rear D Safety Harness

# This two point safety harness has both a rear and

The two attachment points extend this harness's working capability. Meaning it can be used for fall protection and restraint situations in either vertical or horizontal planes. The ring connection between the chest and shoulder straps ensures no stress loading when force is applied to the front D ring. High contrast stitching makes inspection easier.

chest mounted front attachment point.

The addition of a flexible rear D pad provides additional comfort. The inclusion of easy slide shoulder buckles increases the range of adjustment.

The way the harness has been designed minimises the amount of rigid webbing edges.

#### Features:

Front attachment point

Rip stitch indicators

Fully adjustable

Rear attachment point

RGH2 is also available with shoulder pads for additional comfort, code RGH2 Comfort.

Product code:

RGH2 Comfort