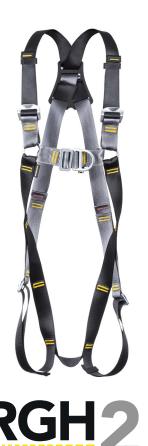

## PRODUCT DATA SHEET

Product ID:

RGH2

Product Name:

Front & Rear D Safety Harness

# This two point safety harness has both a rear and

The two attachment points extend this harness's working capability. Meaning it can be used for fall protection and restraint situations in either vertical or horizontal planes. The ring connection between the chest and shoulder straps ensures no stress loading when force is applied to the front D ring. High contrast stitching makes inspection easier.

chest mounted front attachment point.

The addition of a flexible rear D pad provides additional comfort. The inclusion of easy slide shoulder buckles increases the range of adjustment.

The way the harness has been designed minimises the amount of rigid webbing edges.

#### Features:

Front attachment point

Rip stitch indicators

Fully adjustable

Rear attachment point

RGH2 is also available with shoulder pads for additional comfort, code RGH2 Comfort.

Product code:

RGH2 Comfort