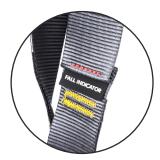

# This two point safety harness has both a rear and

The two attachment points extend this harness's working capability. Meaning it can be used for fall protection and restraint situations in either vertical or horizontal planes. The ring connection between the chest and shoulder straps ensures no stress loading when force is applied to the front D ring. High contrast stitching makes inspection easier.

#### Features:

Front attachment point

Rip stitch indicators

Fully adjustable

Rear attachment point

RGH2 is also available with shoulder pads for additional comfort, code RGH2 Comfort.

Product code:

RGH2 Comfort