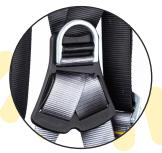

# This two point safety harness has both a rear and

The two attachment points extend this harness's working capability. Meaning it can be used for fall protection and restraint situations in either vertical or horizontal planes. The ring connection between the chest and shoulder straps ensures no stress loading when force is applied to the front D ring. High contrast stitching makes inspection easier.

chest mounted front attachment point.

The addition of a flexible rear D pad provides additional comfort. The inclusion of easy slide shoulder buckles increases the range of adjustment.

The way the harness has been designed minimises the amount of rigid webbing edges.