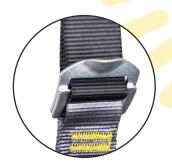

# Fittings:

High tensile steel alloy

chest mounted front attachment point.

The addition of a flexible rear D pad provides additional comfort. The inclusion of easy slide shoulder buckles increases the range of adjustment.

The way the harness has been designed minimises the amount of rigid webbing edges.