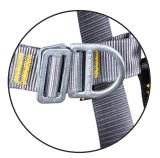

# This two point safety harness has both a rear and

The two attachment points extend this harness's working capability. Meaning it can be used for fall protection and restraint situations in either vertical or horizontal planes. The ring connection between the chest and shoulder straps ensures no stress loading when force is applied to the front D ring. High contrast stitching makes inspection easier.

chest mounted front attachment point.

The addition of a flexible rear D pad provides additional comfort. The inclusion of easy slide shoulder buckles increases the range of adjustment.

The way the harness has been designed minimises the amount of rigid webbing edges.

# Fittings:

High tensile steel alloy