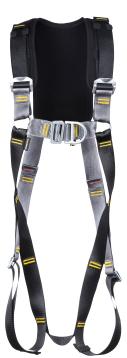

# This two point safety harness has both a rear and

The two attachment points extend this harness's working capability. Meaning it can be used for fall protection and restraint situations in either vertical or horizontal planes. The ring connection between the chest and shoulder straps ensures no stress loading when force is applied to the front D ring. High contrast stitching makes inspection easier.

chest mounted front attachment point.

The addition of a flexible rear D pad provides additional comfort. The inclusion of easy slide shoulder buckles increases the range of adjustment.

The way the harness has been designed minimises the amount of rigid webbing edges.

#### Features:

Front attachment point

Rip stitch indicators

Fully adjustable

Rear attachment point

RGH2 is also available with shoulder pads for additional comfort, code RGH2 Comfort.

Product code:

RGH2 Comfort