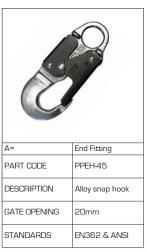

### ordering information

| Part No. | Description                 | Weight |
|----------|-----------------------------|--------|
| ▼ CRT2-A | 2m Rope-Rat with Snap Hook  | 1kg    |
| ▼ CRT2-B | 2m Rope-Rat with Karabiner  | 0.76kg |
| ▼ CRT2-C | 2m Rope-Rat with Rebar Hook | 1.35kg |