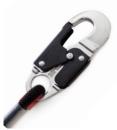

Rope Grab Device
Lightweight alloy capable of taking a range of connectors to suit your application.

Free Running 11mm Kernmantle rope passes freely through a locking cam.

Sprung Trigger
The spring loaded trigger
allows the operative to
engage and disengage the
locking mechanism with
one hand.