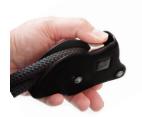

Rope Grab Device
Lightweight alloy capable of taking a range of connectors to suit your application.

Free Running 11mm Kernmantle rope passes freely through a locking cam.

Sprung Trigger
The spring loaded trigger
allows the operative to
engage and disengage the
locking mechanism with
one hand.