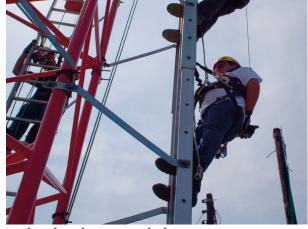

#### CHECKMATE Work Positioning Device

Designed as an easy to use adjustable work positioning device.

Used in conjuction with a full body harness typically with a waist belt such as a PBHO4, PBHO5 and PBH11 the Rope-Rat provides additional points of contact when working hands free on structures such as fixed ladders, masts, pylons and telecom poles.

Rope Grab Device
Lightweight alloy capable of taking a range of connectors to suit your application.

Free Running 11mm Kernmantle rope passes freely through a locking cam.

Sprung Trigger
The spring loaded trigger
allows the operative to
engage and disengage the
locking mechanism with
one hand.

Kernmantle Rope
Strong, durable and lightweight, Kernmantle rope will withstand the wear and tear of repeated use over a long period of time.

Captive Hook
Task specific hardware can
be captivated onto the
Rope-Rat system to help
ensure correct use in the
field

Captive Plain End
Terminated plain end to
ensure the system can not
be disassembled or
tampered with usually
resulting in components
being replaced with inferior
parts.

Rope-Rat Work Positioning Device Technical Data Sheet