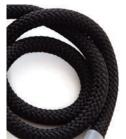

Kernmantle Rope
Strong, durable and lightweight, Kernmantle rope will withstand the wear and tear of repeated use over a long period of time.

Captive Hook
Task specific hardware can
be captivated onto the
Rope-Rat system to help
ensure correct use in the
field