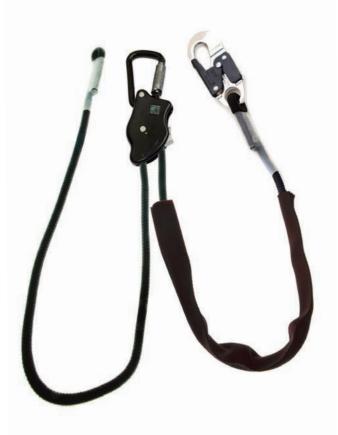

# Rope-Rat Work Positioning Device

#### CHECKMATE Work Positioning Device

Designed as an easy to use adjustable work positioning device.

Used in conjuction with a full body harness typically with a waist belt such as a PBHO4, PBHO5 and PBH11 the Rope-Rat provides additional points of contact when working hands free on structures such as fixed ladders, masts, pylons and telecom poles.

Rope Grab Device
Lightweight alloy capable of taking a range of connectors to suit your application.

Free Running 11mm Kernmantle rope passes freely through a locking cam.

Sprung Trigger
The spring loaded trigger
allows the operative to
engage and disengage the
locking mechanism with
one hand.

Kernmantle Rope
Strong, durable and lightweight, Kernmantle rope will withstand the wear and tear of repeated use over a long period of time.

Captive Hook
Task specific hardware can
be captivated onto the
Rope-Rat system to help
ensure correct use in the
field

Captive Plain End
Terminated plain end to
ensure the system can not
be disassembled or
tampered with usually
resulting in components
being replaced with inferior
parts.

Rope-Rat Work Positioning Device Technical Data Sheet