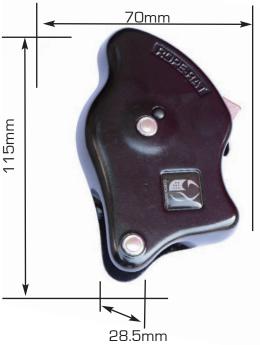

Rope Grab Device
Lightweight alloy capable of taking a range of connectors to suit your application.

Free Running 11mm Kernmantle rope passes freely through a locking cam.

Sprung Trigger
The spring loaded trigger
allows the operative to
engage and disengage the
locking mechanism with
one hand.

Kernmantle Rope
Strong, durable and lightweight, Kernmantle rope will withstand the wear and tear of repeated use over a long period of time.

Captive Hook
Task specific hardware can
be captivated onto the
Rope-Rat system to help
ensure correct use in the
field