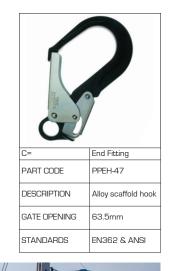

### ordering information

| Part No. | Description                 | Weight |
|----------|-----------------------------|--------|
| ▼ CRT2-A | 2m Rope-Rat with Snap Hook  | 1kg    |
| ▼ CRT2-B | 2m Rope-Rat with Karabiner  | 0.76kg |
| ▼ CRT2-C | 2m Rope-Rat with Rebar Hook | 1.35kg |