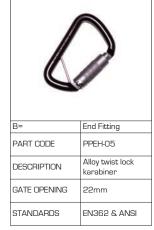

### ordering information

| Part No. | Description                 | Weight |
|----------|-----------------------------|--------|
| ▼ CRT2-A | 2m Rope-Rat with Snap Hook  | 1kg    |
| ▼ CRT2-B | 2m Rope-Rat with Karabiner  | 0.76kg |
| ▼ CRT2-C | 2m Rope-Rat with Rebar Hook | 1.35kg |