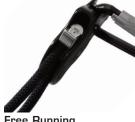

Rope Grab Device
Lightweight alloy capable of taking a range of connectors to suit your application.

Free Running 11mm Kernmantle rope passes freely through a locking cam.

Sprung Trigger
The spring loaded trigger
allows the operative to
engage and disengage the
locking mechanism with
one hand.