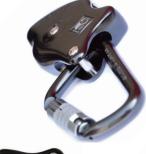

Rope Grab Device
Lightweight alloy capable of taking a range of connectors to suit your application.

Free Running 11mm Kernmantle rope passes freely through a locking cam.

Sprung Trigger
The spring loaded trigger
allows the operative to
engage and disengage the
locking mechanism with
one hand.