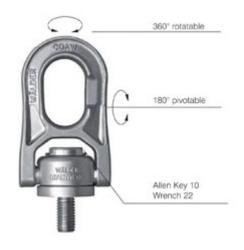

## **Advantages**

- 360° rotation and adjustable in any load direction
- Flattened section for combination with CGS
- High Fatigue-resisitance through forged ring-body
- Easy fitting, dismounting using allen key 10 and wrench 22cm screw
- Tested acc. EN 1677-1, quadurple protection against breakage, grade 6
- All parts 100% crack detected
- Screw secured at ring body to prevent loss
- Duplex matrial 1.4462 (AISI 318LN) ensures superior corrosion resistance