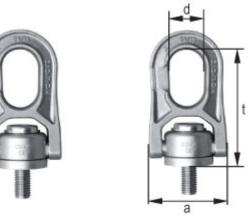

## **SPECIFICATIONS**

| Туре        | a mm | t mm | d mm | Thread   | Wrench allen key | W.L.L. Tonnes | Mass Kg |
|-------------|------|------|------|----------|------------------|---------------|---------|
| SS-CDAWM-14 | 68   | 98.5 | 31.0 | M14 x 26 | 22/10            | 1.00          | 0.49    |
| SS-CDAWM-16 | 68   | 98.5 | 31.0 | M16 x 26 | 22/10            | 1.25          | 0.50    |
| SS-CDAWM-20 | 68   | 98.5 | 31.0 | M20 x 30 | 22/10            | 1.55          | 0.51    |