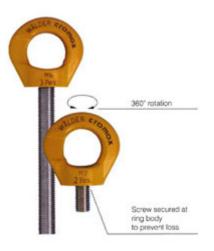

## **Advantages:**

- 360° rotation and adjustable in any load direction
- Forged ring-body increases fatigue resistance
- Ring-body and screw are 100% crack detected
- Screw secured at ring-body to prevent loss
- Duplex material 1.4462 (AISI 318LN) ensures superior corrosion resistance
- Approved and certified as Personal Protective Equipment
- Tested acc. DIN EN 795, DIN CEN/TS 16415, DIN EN 50308