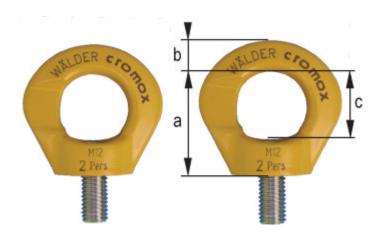

## **SPECIFICATIONS**

| Ī | Туре         | a mm | b mm | c mm | Thread   | Allen Key | Protection of Max | Mass Kg |
|---|--------------|------|------|------|----------|-----------|-------------------|---------|
|   | SS-CDSPSA-02 | 44.0 | 12.5 | 29.5 | M12 x 22 | 8         | 2 Pers            | 0.20    |
|   | SS-CDSPSA-03 | 49.5 | 14.0 | 32.5 | M16 x 25 | 10        | 3Pers             | 0.31    |