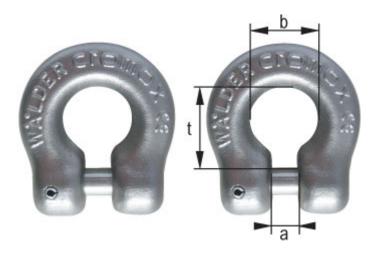

## **SPECIFICATIONS**

| Туре      | t mm | b mm | a mm | W.L.L. Tonnes | Mass Kg |
|-----------|------|------|------|---------------|---------|
| SS-CGS-06 | 26   | 20   | 7    | 0.90          | 0.160   |
| SS-CGS-07 | 30   | 23   | 9    | 1.25          | 0.230   |
| SS-CGS-08 | 30   | 23   | 9    | 1.55          | 0.230   |
| SS-CGS-10 | 40   | 28   | 11   | 2.45          | 0.460   |
| SS-CGS-13 | 48   | 38   | 14   | 3.85          | 0.675   |
| SS-CGS-16 | 50   | 44   | 17   | 5.00          | 1.130   |