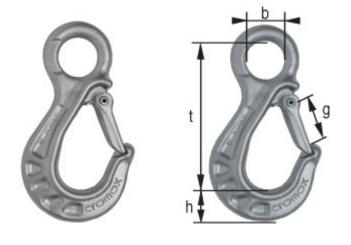

## **SPECIFICATIONS**

| Туре       | t mm | g mm | b mm | h mm | W.L.L. Tonnes | Mass Kg |
|------------|------|------|------|------|---------------|---------|
| SS-COHF-04 | 75   | 20   | 17   | 17   | 0.40          | 0.185   |
| SS-COHF-06 | 100  | 25   | 25   | 22   | 0.90          | 0.35    |
| SS-COHF-08 | 126  | 32   | 27   | 28   | 1.55          | 0.79    |
| SS-COHF-10 | 160  | 40   | 37   | 34   | 2.45          | 1.37    |
| SS-COHF-13 | 190  | 51   | 48   | 45   | 3.85          | 3.00    |
| SS-COHF-16 | 230  | 66   | 55   | 51   | 5.00          | 4.80    |
| SS-COHF-18 | 230  | 66   | 55   | 51   | 7.00          | 4.80    |