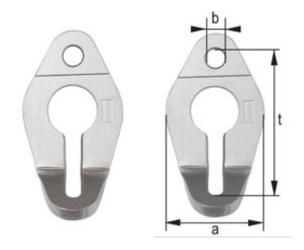

## **SPECIFICATIONS**

| Туре     | a mm | b mm | t mm | W.L.L. Tonnes | Mass Kg |
|----------|------|------|------|---------------|---------|
| SS-CV-06 | 47   | 10   | 81   | 0.90          | 0.18    |
| SS-CV-08 | 70   | 12   | 94   | 1.55          | 0.38    |
| SS-CV-10 | 80   | 15   | 120  | 2.45          | 0.71    |
| SS-CV-13 | 91   | 20   | 150  | 3.85          | 1.18    |
| SS-CV-16 | 100  | 21   | 175  | 5.00          | 2.30    |