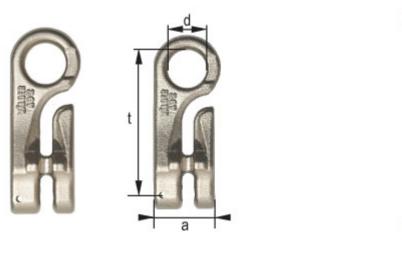

## **SPECIFICATIONS**

| Туре      | d mm | t mm   | a mm  | W.L.L. Tonnes | Mass Kg |
|-----------|------|--------|-------|---------------|---------|
| SS-CVE-05 | 25   | 85.50  | 39.80 | 0.63          | 0.30    |
| SS-CVE-06 | 25   | 92.00  | 40.00 | 0.90          | 0.37    |
| SS-CVE-07 | 32   | 113.00 | 50.50 | 1.25          | 0.70    |
| SS-CVE-08 | 32   | 119.00 | 50.50 | 1.55          | 0.77    |
| SS-CVE-10 | 38   | 149.00 | 61.00 | 2.45          | 1.39    |