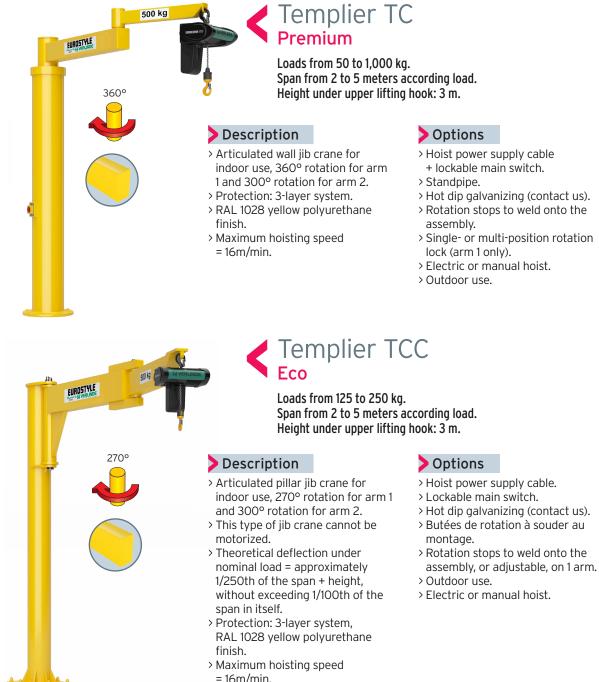

### "Templier" jib crane with articulated arms

The "Templier" articulated jib crane by VERLINDE can easily handle loads from 50 to 1,000 kg, over a 5 to 2 m span, almost full circle, and practically no dead space (the articulated arm allows working around obstacles.

#### Jib crane mounted on column.

Entirely independent from the building, anchored to the ground. This crane can serve an almost circular working area with a maximum radius of 5 meters.

- > Rotation stops to weld onto the
- > Single- or multi-position rotation
  - > Electric or manual hoist.
  - > Outdoor use.