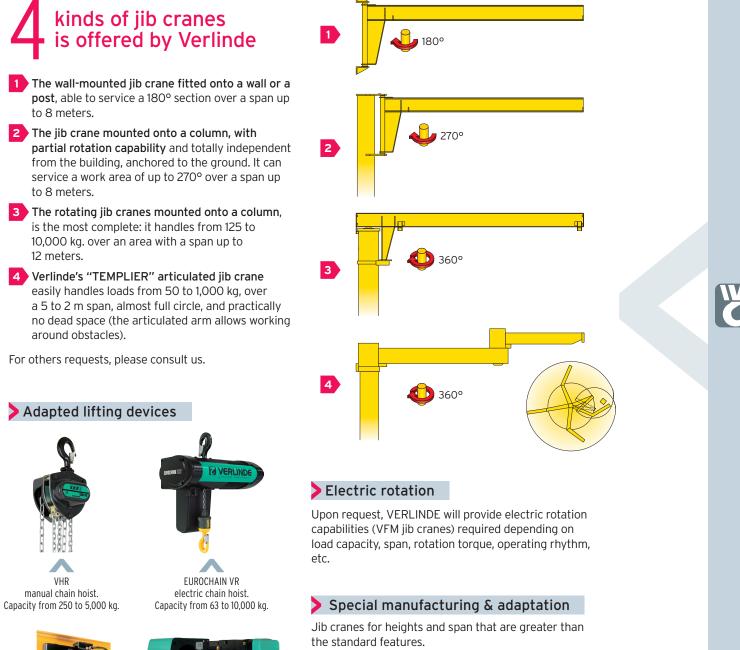

Range of jib cranes mounted on a wall or on a column, with total or partial rotation capability, manual or motorized.

Ref. : 11 2016 500 GB

www.verlinde.com

Individual handling is essential to each workstation to prevent a slowdown in the production rhythm when using the traveling crane in service at the production plant.

### "Templier" jib crane with articulated arms

The "Templier" articulated jib crane by VERLINDE can easily handle loads from 50 to 1,000 kg, over a 5 to 2 m span, almost full circle, and practically no dead space (the articulated arm allows working around obstacles.

#### Jib crane mounted on column.

Entirely independent from the building, anchored to the ground. This crane can serve an almost circular working area with a maximum radius of 5 meters.

- > Rotation stops to weld onto the
- > Single- or multi-position rotation
  - > Electric or manual hoist.
  - > Outdoor use.