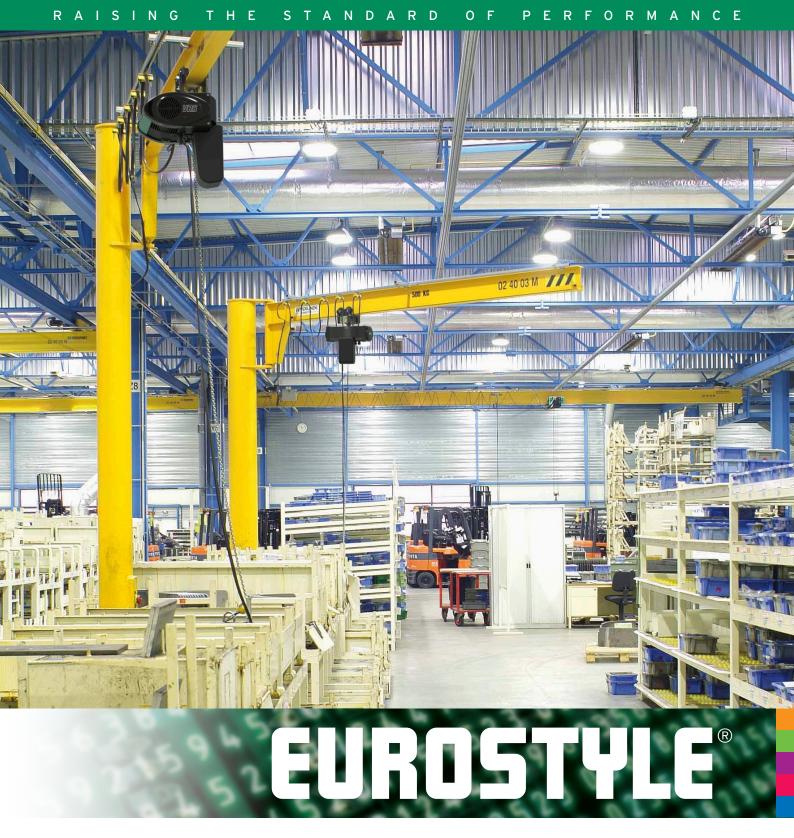

Range of jib cranes mounted on a wall or on a column, with total or partial rotation capability, manual or motorized.

Ref. : 11 2016 500 GB

www.verlinde.com

Individual handling is essential to each workstation to prevent a slowdown in the production rhythm when using the traveling crane in service at the production plant.

Useful in any industrial sector: foundries, boiler works, mechanical works, paper factories, etc. They are the ideal complement for the traveling cranes used in every section of an industrial plant. They increase in autonomy and effectiveness of each workstation.