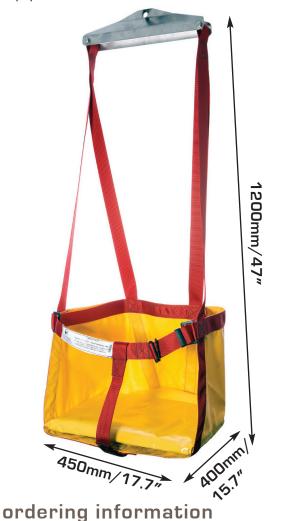

## **BOSUN'S CHAIR**

The Bosun's chair is ideal when used for maintenance, window cleaning, confined space intervention or other suspension applications. Due to the comfort and support offered by this seat a user can work more efficiently for longer periods of time without tiring or suffering negative effects of suspension in a harness alone. It is important that the user still wears a harness connected directly to PPE equipment.

## product features

- Stainless steel spreader bar
- High visibility yellow PVC material
- Pocket on side for tools etc.
- Height 1200mm
- Width 450mm
- Length 400mm
- Net weight 4.3 kilos

Must be used in conjuction with a fall arrest system.