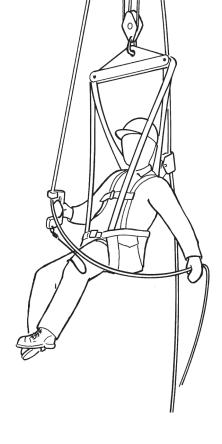

## **BOSUN'S CHAIR**

The Bosun's chair is ideal when used for maintenance, window cleaning, confined space intervention or other suspension applications. Due to the comfort and support offered by this seat a user can work more efficiently for longer periods of time without tiring or suffering negative effects of suspension in a harness alone. It is important that the user still wears a harness connected directly to PPE equipment.