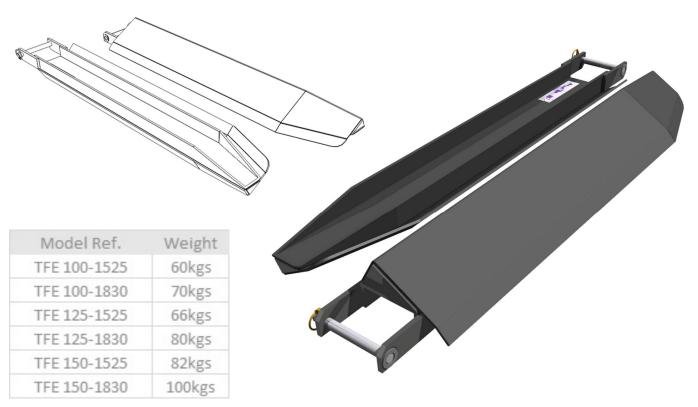

Slip over truck forks to allow cylindrical loads such as paper reels, cable drums etc. to be carried without them rolling off the forks.

Triangular Fork Extensions have tapered lead-in edge for ease of product positioning.

| Model Ref.   | "L" (Length mm) | Max Fork Width (mm) | Max Fork Thickness (mm) | Minimum Fork Length (mm) |
|--------------|-----------------|---------------------|-------------------------|--------------------------|
| TFE 100-1525 | 1525            | 100                 | 50                      | 1050                     |
| TFE 100-1830 | 1830            | 100                 | 50                      | 1200                     |
| TFE 125-1525 | 1525            | 125                 | 50                      | 1050                     |
| TFE 125-1830 | 1830            | 125                 | 50                      | 1200                     |
| TFE 150-1525 | 1525            | 150                 | 60                      | 1050                     |
| TFE 150-1830 | 1830            | 150                 | 60                      | 1200                     |