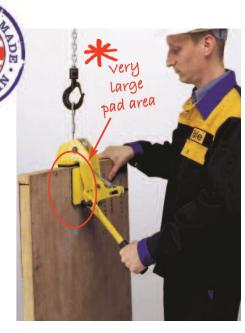

## **TPZ** BOARD CLAMPS

**TPZ board clamps** offer an simple and effective way to vertically lift and transport a variety of materials such as wood, MDF, plasterboard, stone, and plastics. The clamp has been designed with large rubber pads to minimise damage to loads and the handle enables the operator to guide the load easily during operation.