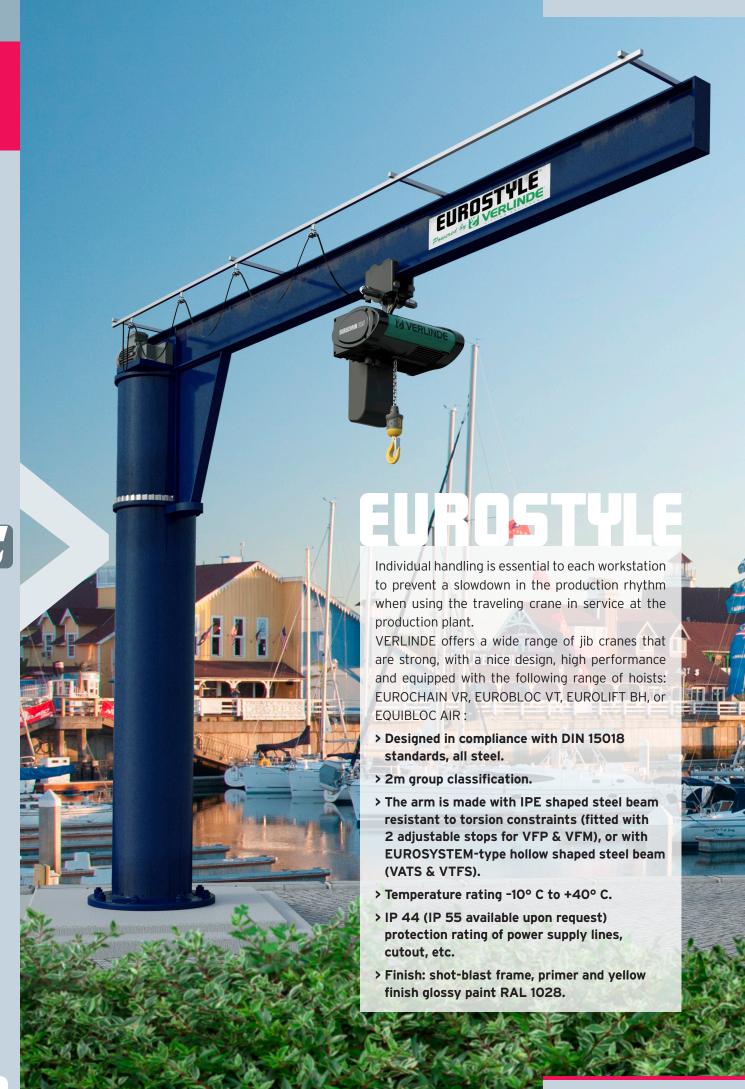

Range of jib cranes mounted on a wall or on a column, with total or partial rotation capability, manual or motorized.