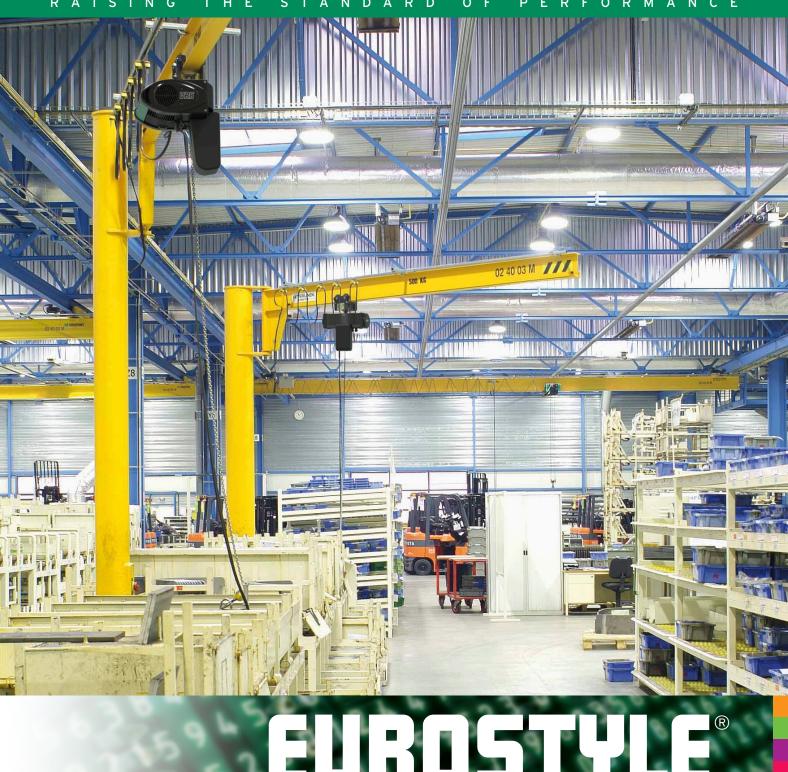

Range of jib cranes mounted on a wall or on a column, with total or partial rotation capability, manual or motorized.