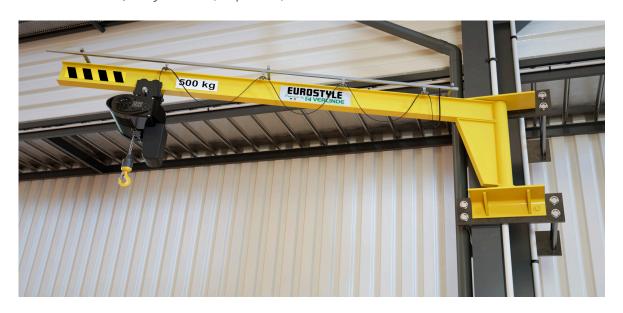

#### Description

- > Wall jib crane for indoor use, 180° rotation, with underbraced beam.
- > Uses M24, 10.9 grade bolts (not provided) for attachments N°1 and N°2, and M27, 10.9 grade bolts (not provided) for attachments N°5 and N°6.
- > Protection: 3-layer system.
- > RAL 1028 yellow polyurethane finish.
- > Maximum hoisting speed = 16m/min.