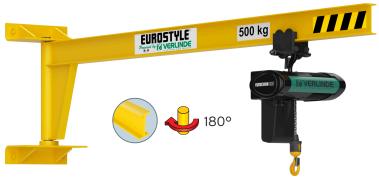

#### Description

- > Wall jib crane for indoor use, 180° rotation, with underbraced beam.
- > Uses M24, 10.9 grade bolts (not provided) for attachments N°1 and N°2, and M27, 10.9 grade bolts (not provided) for attachments N°5 and N°6.
- > Protection: 3-layer system.
- > RAL 1028 yellow polyurethane finish.
- > Maximum hoisting speed = 16m/min.