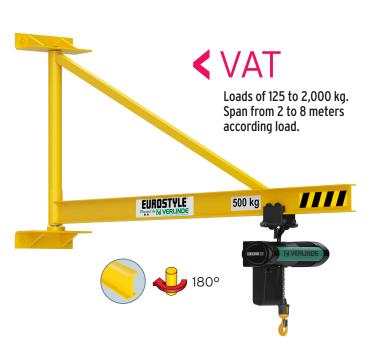

#### Description

- > Wall jib crane for indoor use, 180° rotation, with overbraced beam.
- > This type of jib crane cannot be motorized.
- > Attached with M24, 10.9 grade bolts (not provided).
- > Protection: 3-layer system.
- > RAL 1028 yellow polyurethane finish.
- > Maximum hoisting speed = 16m/min.

#### Options

- > Hoist power supply cable.
- > Lockable main switch.
- > Standpipe.
- Rotation slowing device (adaptable without welding or mechanical intervention).
- > Hot dip galvanizing (contact us).
- > Rotation stops to weld onto the assembly.
- > Single- or multi-position rotation lock.
- > Outdoor use.
- > Electric or manual hoist.