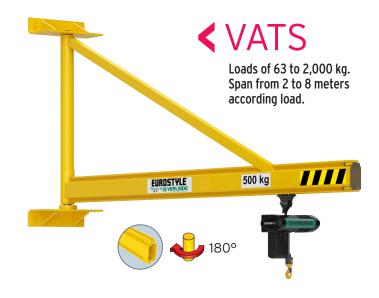

#### Description

- > Hollow-section wall jib crane for indoor use, 180° rotation, with overbraced beam.
- > Attached with M24, 10.9 grade bolts (not provided).
- > Protection: 3-layer system.
- > RAL 1028 yellow polyuretne finish.
- > Maximum hoisting speed = 16m/min.

### **Options**

- > Lockable main switch.
- > Standpipe.
- > Rotation slowing device (adaptable without welding or mechanical intervention).
- > Rotation stops to weld onto the assembly.
- > Single- or multi-position rotation lock.
- > Electric or manual hoist.