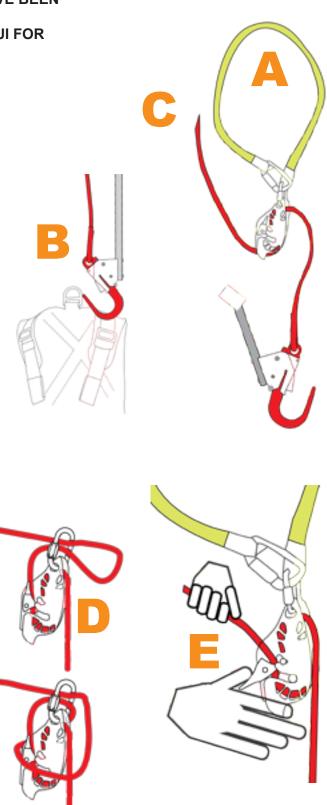

#### (see overleaf for raising)

1. Select an unquestionably sound anchorage structure, above casualty.

2.Pass anchor strop (A) around anchorage and connect karabiner to screwlink.

3.Fit open hook to end of pole. With controldevice half-threaded, extend pole to casualty(B). Attach hook to harness and pull to release, ensuring hook gate closes fully.

4.Pull rope to casualty tight by pulling tail end through device (C).

5. Fully thread control-device & lock-off by passing tail rope loop through the screwlink then around device (D).

6.Check all connections, then cut casualty's fall arrest lanyard, with knife.

7. Gently lower casualty by holding tail rope and squeezing device handle into 'sweet spot' (E).