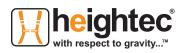

## **RAISING**

(see overleaf for lowering)

1. Select an unquestionably sound anchorage structure, above casualty.

2.Pass anchor strop (A) around anchorage and connect karabiner to screwlink.

3.Fit open hook to end of pole. With controldevice half-threaded, extend pole to casualty(B). Attach hook to harness and pull to release, ensuring hook gate closes fully.

4.Pull rope to casualty tight by pulling tail end through device (C).

5. Attach hauling-device to casualty rope and thread tail rope through pulley as shown (D). DO NOT PUT DEVICE OVER EDGE

6.To raise casualty, pull tail rope (E).