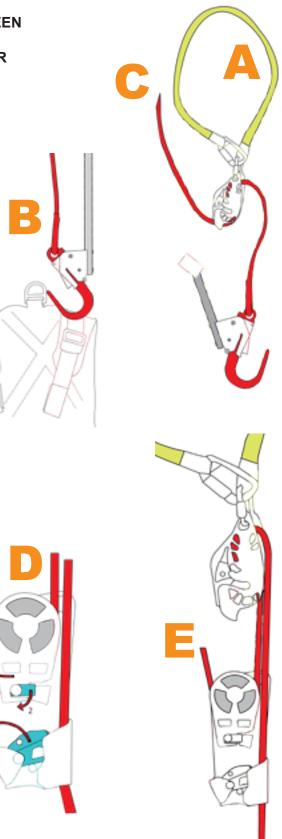

4.Pull rope to casualty tight by pulling tail end through device (C).

5. Attach hauling-device to casualty rope and thread tail rope through pulley as shown (D). DO NOT PUT DEVICE OVER EDGE

6.To raise casualty, pull tail rope (E).

7. When hauling-device reaches control-device, slide hauling-device back down rope.

8. Repeat steps 6 & 7 to incrementally raise casualty as required.

User Instructions

The heightec Group Ltd, Lake District Business Park, Mint Bridge Road, Kendal, LA9 6NH T: +44(0)1539 728866 F:+44(0)1539 728833