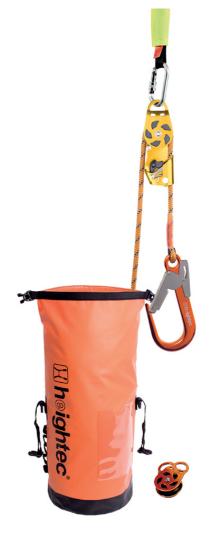

## Complete WTG lifting kit for hauling including specialist locking pulley

The lifting kit is designed to lift small loads and ideally suited to the renewables, construction and telecoms industries.

The kit comes complete with:

- Specialist CYCLONE locking X-Cam pulley
- · Alloy, single sheave, rescue pulley
- 10.5mm 11mm diameter rope with sewn terminations for safety & strength
- Double-locking large hook for ease of load attachment
- Durable storage bag for protection
- 60 cm Protected sling
- · Screwgate oval karabiner to attach to anchor points

Lengths available: 25m, 50m or 100m

NB: Not certified for lifting persons.