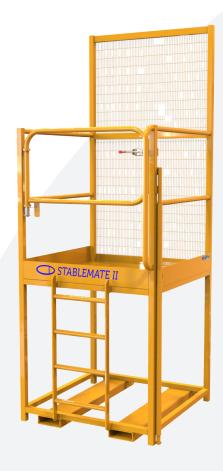

## Work Platforms - Raised Height

Contact Stablemate Access Platforms offer the ideal solution to your needs when elevation is needed during un-scheduled emergency situations such as building repair, checking high level racking, light bulb changing etc

This range of platforms have a raised height to give extended lift for accessing high racking, roof lights, buzz bars etc when truck height is limited

A superior range of platforms produced to a high specification

## Features & Benefits

- Base of platform raised to give extended lift height for when fork truck mast height is limited
- Security locking system to fork heels ensure the work platform is safely secured to the lift truck
- Full length fork pockets to provide complete platform stability
- Harness anchorage points and in-board handhold points for operator safety
- Perforated back mesh ensures a barrier between the operator and hazardous areas of the lift truck
- Anti slip floor tread with drain holes to avoid accumulation of water and risk of slipping
- Kick rail to all sides prohibits items left on the floor of the platform from falling out
- Complies with Guidance Note PM28 (Fourth edition)