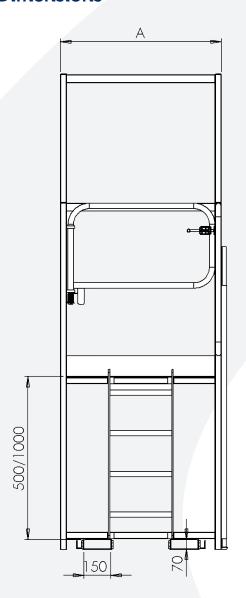

## **Platform Dimensions**

| Model Ref                        | A<br>(mm) | B<br>(mm) | Raised Height<br>(mm) | Max Fork Size (mm) | Capacity (kg) | Weight<br>(kg) |
|----------------------------------|-----------|-----------|-----------------------|--------------------|---------------|----------------|
| WP-SP-R-500   WP-SP-R-1000       | 800       | 800       | 500   1000            | 140 x 60           | 300           | 111   120      |
| WP-SPG-R-500   WP-SPG-R-1000     | 1000      | 1000      | 500   1000            | 140 x 60           | 300           | 136   145      |
| WP-STD-R-500   WP-STD-R-1000     | 1000      | 1220      | 500   1000            | 140 x 60           | 500           | 145   154      |
| WP-GATED-R-500   WP-GATED-R-1000 | 1000      | 1220      | 500   1000            | 140 x 60           | 500           | 151   160      |