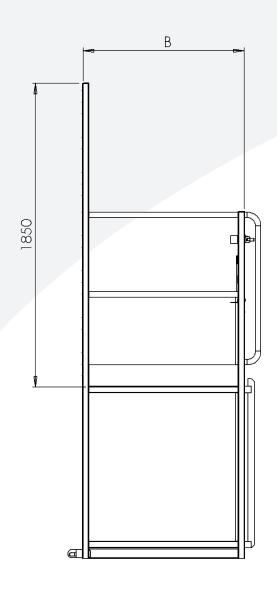

## **Platform Dimensions**

| Model Ref                        | A<br>(mm) | B<br>(mm) | Raised Height<br>(mm) | Max Fork Size (mm) | Capacity (kg) | Weight<br>(kg) |
|----------------------------------|-----------|-----------|-----------------------|--------------------|---------------|----------------|
| WP-SP-R-500   WP-SP-R-1000       | 800       | 800       | 500   1000            | 140 x 60           | 300           | 111   120      |
| WP-SPG-R-500   WP-SPG-R-1000     | 1000      | 1000      | 500   1000            | 140 x 60           | 300           | 136   145      |
| WP-STD-R-500   WP-STD-R-1000     | 1000      | 1220      | 500   1000            | 140 x 60           | 500           | 145   154      |
| WP-GATED-R-500   WP-GATED-R-1000 | 1000      | 1220      | 500   1000            | 140 x 60           | 500           | 151   160      |