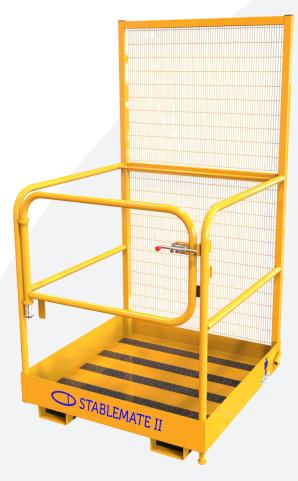

## Work Platforms - Standard Range

Contact Stablemate Access Platforms offer the ideal solution to your needs when elevation is needed during un-scheduled emergency situations such as building repair, checking high level racking, light bulb changing etc

All platforms come supplied with safety harness rails and positive heel locking

A superior range of platforms manufactured to a high specification

| Model Ref  | No of People | Method of Entry | Weight<br>(kg) |  |
|------------|--------------|-----------------|----------------|--|
| *WP-SPG    | 1            | Front Gate      | 99             |  |
| WP-ECONOMY | 1-2          | Step Through    | 92             |  |
| *WP-GATED  | 1-2          | Side Gate       | 114            |  |

## Features & Benefits

- Security locking system to fork heels ensure the work platform is safely secured to the lift truck
- Full length fork pockets to provide complete platform stability
- Harness anchorage points and in-board handhold points for operator safety
- Perforated back mesh ensures a barrier between the operator and hazardous areas of the lift truck
- Anti slip floor tread with drain holes to avoid accumulation of water and risk of slipping
- Kick rail to all sides prohibits items left on the floor of the platform from falling out
- Complies with Guidance Note PM28 (Fourth edition)