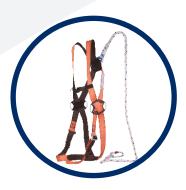

## Enhance your platform with the following

**Tool Tray** 

Keep tools safe and secure whilst working at height

Strip Light Bulb Holder

Store long and awkward light bulbs safely

Safety Harness

Secure personnel safely inside the platform