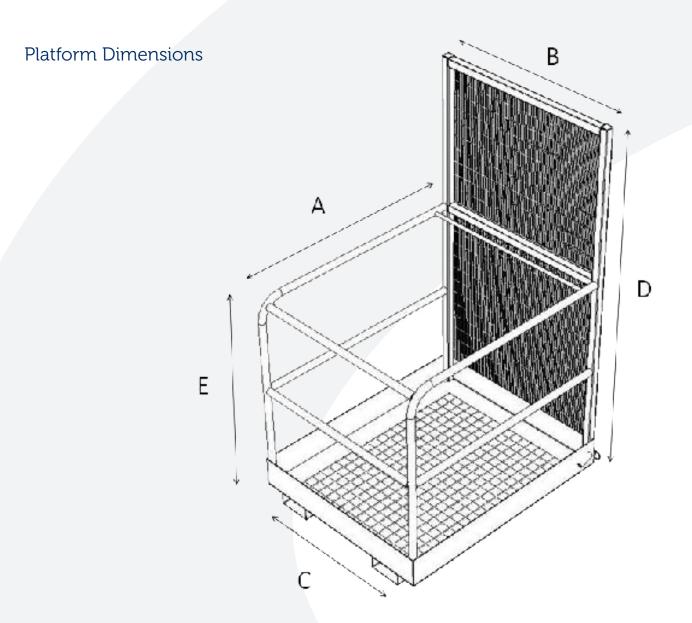

| Model Ref  | A<br>(mm) | B<br>(mm) | C<br>(mm) | D<br>(mm) | E<br>(mm) | Max Fork Size<br>(mm) | Capacity<br>(kg) |
|------------|-----------|-----------|-----------|-----------|-----------|-----------------------|------------------|
| WP-SPG     | 1000      | 1000      | 794       | 1860      | 1070      | 150 x 50              | 300              |
| WP-ECONOMY | 1000      | 945       | 945       | 1850      | 1070      | 150 x 60              | 500              |
| WP-GATED   | 1220      | 1000      | 794       | 1860      | 1070      | 150 x 50              | 500              |