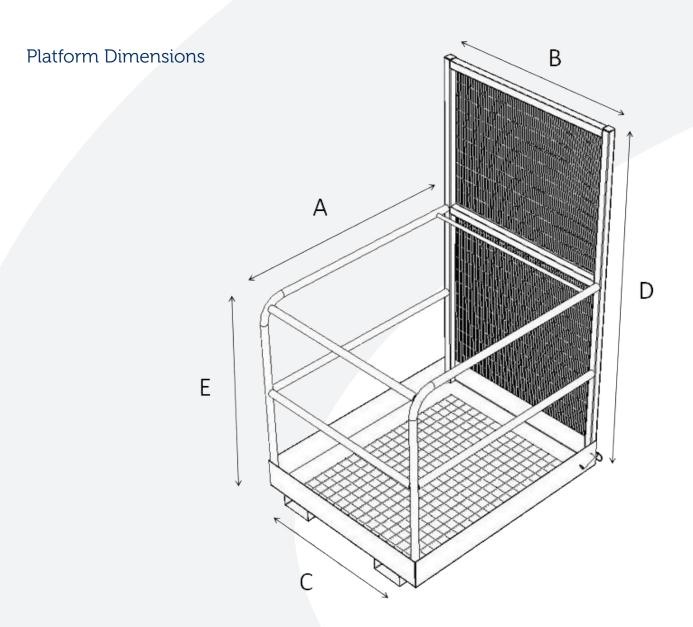

| Model Ref   | A    | B    | C    | D    | E    | Max Fork Size | Capacity |
|-------------|------|------|------|------|------|---------------|----------|
|             | (mm) | (mm) | (mm) | (mm) | (mm) | (mm)          | (kg)     |
| WP-ULTIMATE | 1220 | 1000 | 794  | 1860 | 1070 | 150 x 50      | 500      |