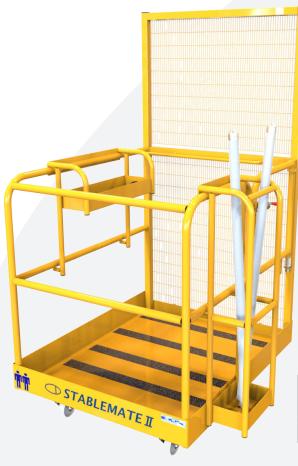

Our 'top of the range' Ultimate platform offers the ideal solution to your needs when elevation is needed during non-routine, emergency tasks such as building maintenance, high level racking inspection, ligh bulb changing etc.

The Ultimate platform comes supplied as standard with the following ;

- Castors
- Tool Tray
- Auto locking/unlocking to forklift forks
- Strip light bulb holder
- Safety harness
- Clip board

| Model Ref   | No of People | Method of Entry | Weight<br>(kg) |  |
|-------------|--------------|-----------------|----------------|--|
| WP-ULTIMATE | 2            | Side gate       | 150            |  |

## Features & Benefits

- Self closing, automatic locking safety side gate for easy access
- Security locking system to fork heels ensure the work platform is safely secured to the lift truck
- Full length fork pockets to provide complete platform stability
- Harness anchorage points and in-board handhold points for operator safety
- Perforated back mesh ensures a barrier between the operator and hazardous areas of the lift truck
- Anti slip floor tread with drain holes to avoid accumulation of water and risk of slipping
- Kick rail to all sides prohibits items left on the floor of the platform from falling out
- Complies with Guidance Note PM28 (Fourth edition)