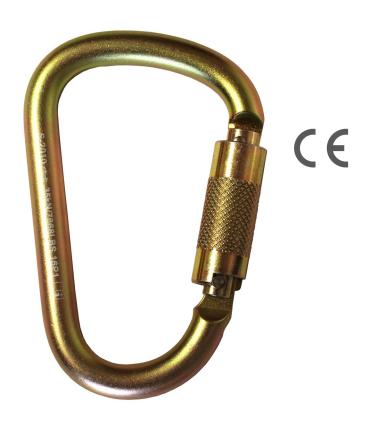

## PRODUCT INFOSHEET

Code: 107K

Description: HMS, TWIST LOCK

Standard EN362:2004/B

Strength (gate closed) (kN) 35

Overall Length (mm) 125

Gate Opening (mm) 27

Weight (g) 296

Material Steel

**Finish** Zinc Plated

Gate Type Twist Lock

(locks automatically)

**Options** Captive Pin

Globestock Limited, Mile Oak Industrial Estate Maesbury Road, Oswestry, Shropshire, SY10 8GA. UK

T: +44 (0) 1691 654 966 F: +44 (0) 1691 661 726 info@globestock.co.uk www.globestock.co.uk @Globestock\_Ltd