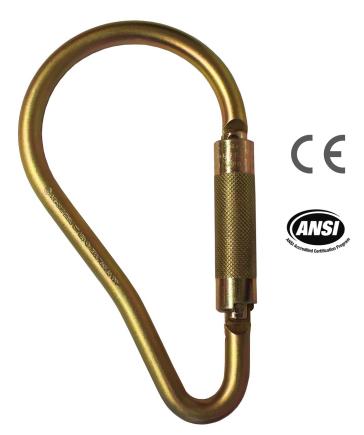

## PRODUCT INFOSHEET

Code: 1080-03

Description: SCAFFOLD HOOK, TWIST LOCK

**Standards** EN362:2004 ANSI Z359.12

Strength (gate closed) (kN) 35

Gate Strength (kN) 16

Overall Length (mm) 237

Gate Opening (mm) 53

Weight (g) 807

Material Steel

Finish Zinc Plated

Gate Type Twist Lock (ANSI)

(locks automatically)

**Options** Captive Pin

Globestock Limited, Mile Oak Industrial Estate Maesbury Road, Oswestry, Shropshire, SY10 8GA. UK