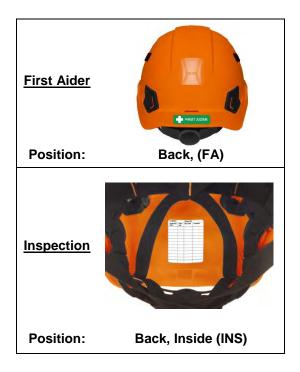

## **DUON HELMET POSITION GUIDE**

Maximum label Maximum print dimensions dimensions Design 1 **TOP LEFT** 37.5mm **TOP RIGHT** -148.5mm -Design 2 **FRONT BACK** 30.5mm 28mm 60mm 86mm -Design 3 SIDE LEFT SIDE RIGHT | 15mm 25.5mm 60mm 90.5mm