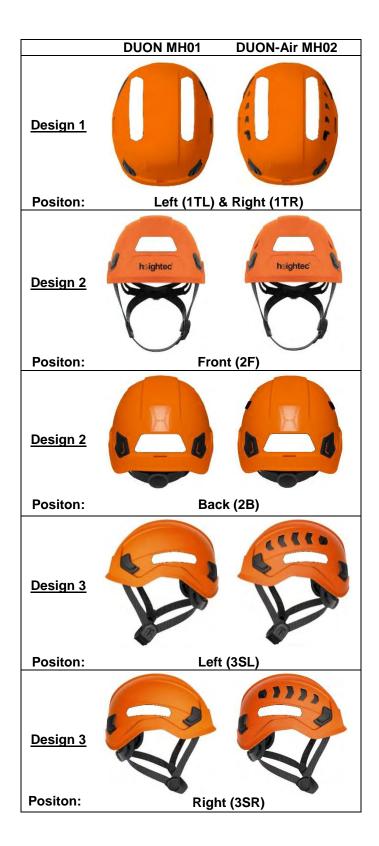

## **DUON HELMET POSITION GUIDE**

Maximum label Maximum print dimensions dimensions Design 1 **TOP LEFT** 37.5mm **TOP RIGHT** -148.5mm -Design 2 **FRONT BACK** 30.5mm 28mm 60mm 86mm -Design 3 SIDE LEFT SIDE RIGHT | 15mm 25.5mm 60mm 90.5mm