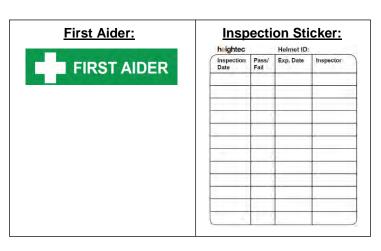

### **Duon & Duon-Air Standard Sticker Panel Options:**

The heightec Group Ltd, Lake District Business Park, Mint Bridge Road, Kendal, Cumbria, LA9 6NH, UK

Tel: +44 (0) 1539 728866 Email: <u>info@heightec.com</u>
Fax: +44 (0) 1539 728833 Web: <u>heightec.com</u>

# **Sticker Panel Options:**

The heightec Group Ltd, Lake District Business Park, Mint Bridge Road, Kendal, Cumbria, LA9 6NH, UK

Tel: +44 (0) 1539 728866 Email: <u>info@heightec.com</u>
Fax: +44 (0) 1539 728833 Web: <u>heightec.com</u>