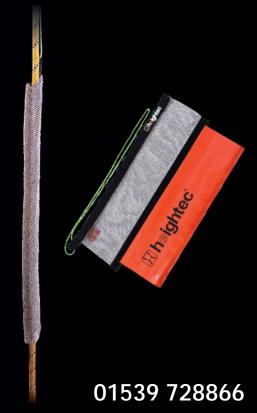

## **NEW Sentinel Chainmail Rope Protector**

High cut resistance, wrap-around mid rope protector.

chainmail construction - durable, corrosion resistant and 'see through' properties allows rope to be inspected without removing from protector velcro closure strip - quick to fit, inspect and remove secure fit - supplied cord loop for rope or structure attachment optional PVC cover - protects painted surfaces

Patent pending

Visit: heightec.com/ropeprotection

heightec.com