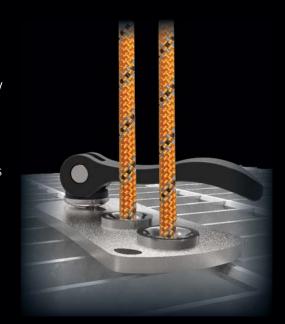

## **NEW Gratemate Grating Rope Protector**

For metal or composite grating walkways known as 'Kennedy grating', commonly used in the oil & gas, petrochemical & process industries.

twin aperture design - accommodates 2 ropes separately, prevents rope-on-rope friction and fits a wide range of grating sizes choice of fittings - standard or quick connect options available quick fit version - easy to fit and remove, without the need for tools range of rope sizes - accommodates up to 13mm

Registered design