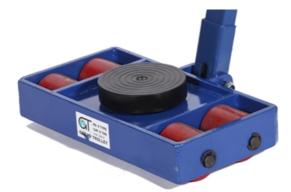

## Machinery Moving Skate

- Set consists of steering skate, handle and 2 x trailing skates.
- Steering skate has turnable with bearing for easier movement.
- Handle used to pull and steer the load.
- Polyurethane wheels to reduce damage to the floor.

| Code No | Capacity<br>(tonnes) | Set Consists of                       | Weight<br>(kgs) |
|---------|----------------------|---------------------------------------|-----------------|
| V4301   | 8                    | 4 tonne steering, 2x2 tonne trailing  | 28              |
| V4302   | 16                   | 8 tonne steering, 2x4 tonne trailing  | 80              |
| V4304   | 24                   | 12 tonne steering, 2x6 tonne trailing | 90              |