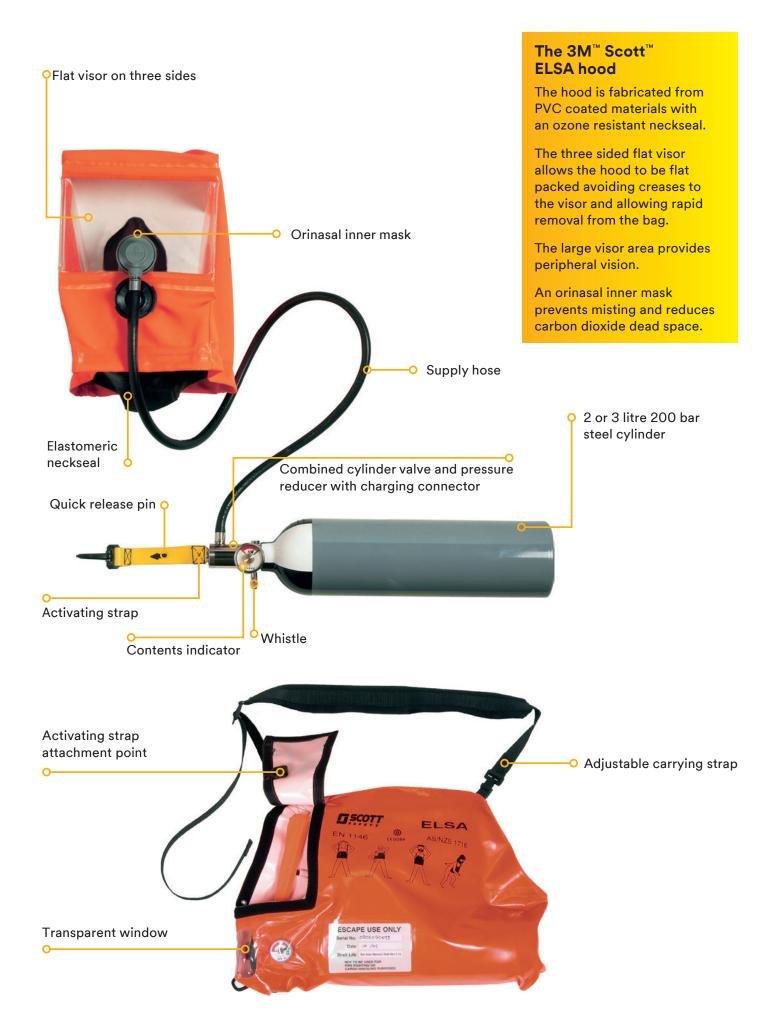

### **ELSA features:**

- ▶ 10 or 15 minute versions
- ► Orange high visibility or black anti-static standard bag (EN 1146:2005)
- ► Automatic quick fire activation
- ► Cubic hood design
- ► CE marked in accordance with EN 1146:2005
- MED (Shipswheel) approved
- ► Nickel plated components
- 207 bar breathing air charging adaptor
- ► Serviceable components with global network of service centres