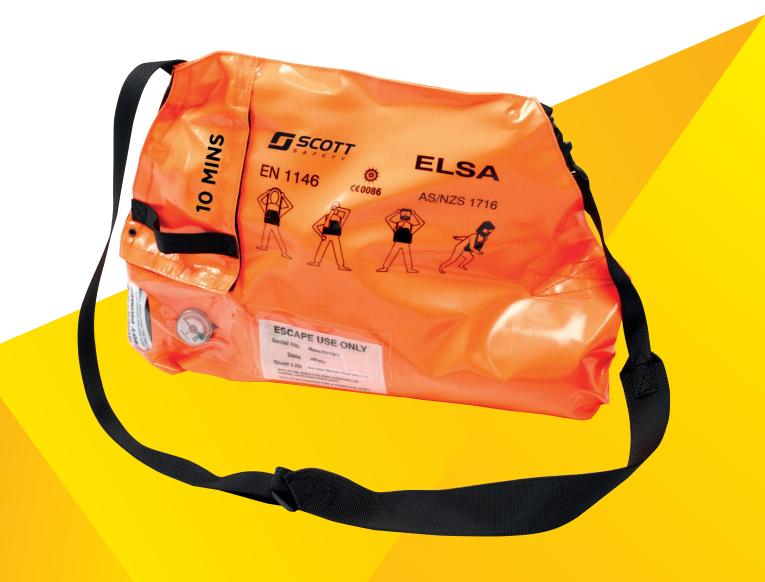

The 3M<sup>™</sup> Scott<sup>™</sup> ELSA (Emergency Life Support Apparatus) is designed for rapid escape from hazardous industrial and marine environments.

Emergency Life Support Breathing Apparatus is a concept originally pioneered by 3M™ Scott™ Fire & Safety under its Sabre Breathing Apparatus brand and the original design principles continue to this day.

Designed to be simple and quick to operate, reliable and robust in use and performs to the European Standard EN 1146:2005.

### **ELSA features:**

- ▶ 10 or 15 minute versions
- ► Orange high visibility or black anti-static standard bag (EN 1146:2005)
- ► Automatic quick fire activation
- ► Cubic hood design
- ► CE marked in accordance with EN 1146:2005
- MED (Shipswheel) approved
- ► Nickel plated components
- 207 bar breathing air charging adaptor
- ► Serviceable components with global network of service centres