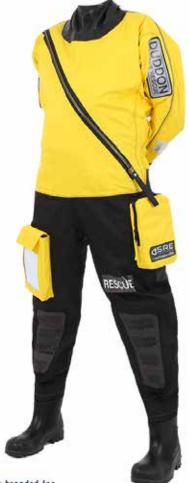

#### SPECIFICATION

210D Embratex breathable upper 450D Aquatex lower body Triple glued, sealed seams Front entry BDM metal dry zip Kevlar® knee/seat protection Reflective strips Zipped transporter pocket (left) Bellows notebook pocket (right) Adjustable internal braces Dunlop safety boots - composite toe cap and mid-sole foil

### **ALTERATION OPTIONS**

- 1. Neoprene or latex seals
- 2. Available with socks or boots

#### **BRANDING OPTIONS**

- 1. Upper arm reflective strips
- 2. Left leg
- 3. Left zipped pocket
- 4. Chest or shoulders 5. Back panel