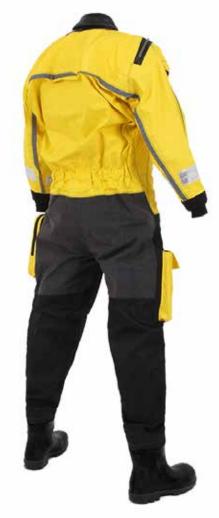

#### SPECIFICATION

210D Embratex breathable upper 450D Aquatex lower body Triple glued, sealed seams Front entry BDM metal dry zip Kevlar® knee/seat protection Reflective strips Zipped transporter pocket (left) Bellows notebook pocket (right) Adjustable internal braces Dunlop safety boots - composite toe cap and mid-sole foil

#### **BRANDING OPTIONS**

- 1. Upper arm reflective strips
- 2. Left leg
- 3. Left zipped pocket
- 4. Chest or shoulders 5. Back panel