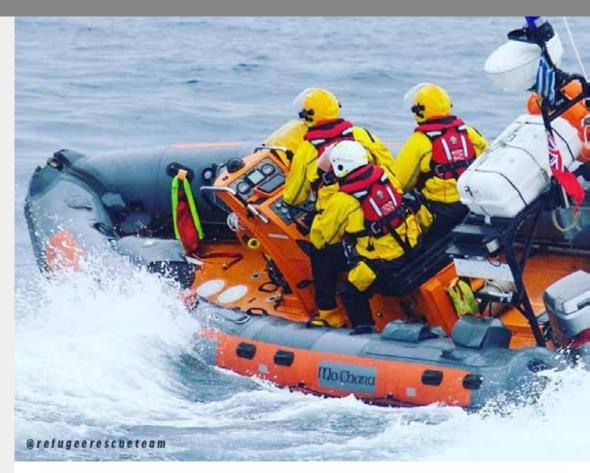

# **RESCUE & RESPONSE SURFACE SUIT**

A rescue suit designed for use in the most demanding conditions, ideal for rescue and emergency response teams conducting any type of marine based rescue, whether it be a swift water rescue in a flooding situation or an offshore rescue.