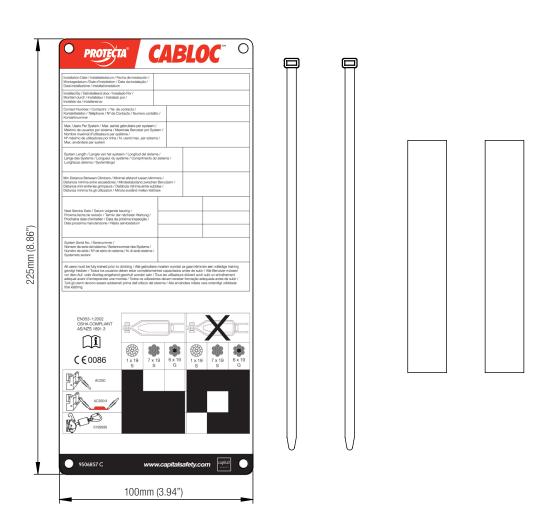

icator - Clevis / Eye

Part No: AC330





### **APPLICATION**

Used in conjuction with bottom anchor in vertical systems to set the cable tension.

Operating pre-tension: 0.8kN (180lbf)

| MATERIAL | 316 Stainless Steel |
|----------|---------------------|
| FINISH   | Electropolished     |
| WEIGHT   | 0.81 kg (1.8 lbs)   |
| QUALITY  | ISO 9001            |

Tensioner with Tension Indicator - Clevis / Clevis

Part No: AC330/1





### **APPLICATION**

Used in conjuction with bottom anchor in vertical systems to set the cable tension.

Operating pre-tension: 0.8kN (180lbf)

| MATERIAL | 316 Stainless Steel |
|----------|---------------------|
| FINISH   | Electropolished     |
| WEIGHT   | 0.84 kg (1.9 lbs)   |
| QUALITY  | ISO 9001            |

System Tag EMEA Kit

Part No: 7241241





### **APPLICATION**

For use on all Cabloc systems (Languages: English, Spanish, Dutch, German, French, Portuguese, Italian and Swedish).

Must be attached in a visible location near the start of the system. It is completed by the installer with essential information for the user.

Note: Tie wraps and scapa tape included as shown.

| MATERIAL | Aluminium                                       |
|----------|-------------------------------------------------|
| FINISH   | Anodised, Screen Printed, Low temperature baked |
| QUALITY  | ISO 9001                                        |

System Tag EMEA Kit

Part No: 6191052





### **APPLICATION**

For use on all Cabloc systems (Languages: English, Danish, Greek, Romanian, Polish, Czech and Hungarian.

Must be attached in a visible location ne