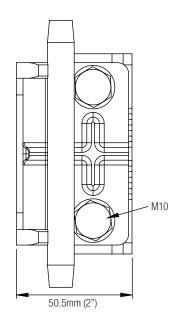

and the structure (only one user per system permitted).

| MATERIAL | 304 Stainless Steel |
|----------|---------------------|
| FINISH   | Electropolished     |
| WEIGHT   | 1.15 kg (2.5 lbs)   |
| QUALITY  | ISO 9001            |

Cabloc Pro Int Guide SS

Part No: 6191019











### **APPLICATION**

The cable guide is designed to fix the cable to the ladder on one rung, whilst allowing easy passage of the traveller.

Rung shape and size: Round  $\emptyset$ 12 to  $\emptyset$ 30mm (0.47" to 1.18") / Square 20 to 40mm (0.79" to 1.57").

| MATERIAL | 316 / 304 Stainless Steel |
|----------|---------------------------|
| FINISH   | Electropolished / Natural |
| WEIGHT   | 0.5 kg (1.1 lbs)          |
| QUALITY  | ISO 9001                  |

Cabloc Pro Int Guide

Part No: 6191002











### **APPLICATION**

The cable guide is designed to fix the cable to the ladder on one rung, whilst allowing easy passage of the traveller.

Rung shape and size: Round  $\emptyset$ 12 to  $\emptyset$ 30mm (0.47" to 1.18") / Square 20 to 40mm (0.79" to 1.57").

| MATERIAL | 316 Stainless Steel / Steel  |
|----------|------------------------------|
| FINISH   | Electropolished / Galvanised |
| WEIGHT   | 0.5 kg (1.1 lbs)             |
| QUALITY  | ISO 9001                     |

Cable Guide

Part No: AC320





### **APPLICATION**

Used to guide the cable in vertical systems.

| MATERIAL | 304 Stainless Steel |
|----------|---------------------|
| FINISH   | Electropolished     |
| WEIGHT   | 0.44 kg (0.97 lbs)  |
| QUALITY  | ISO 9001            |

Counterweight Guide

Part No: AC320/3