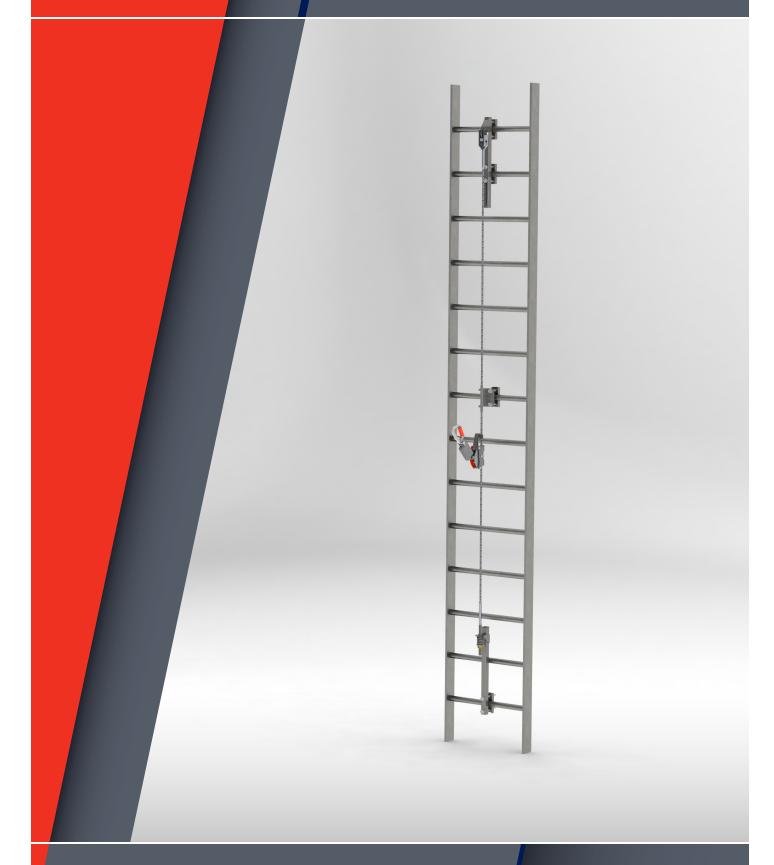

# CABLOC<sup>TM</sup> / Vertical Systems



TECHNICAL DATASHEET PACK

Issue No: 5

Issue Date: 27/05/2014

### **Contents**

### Click on the links below to access the required technical datasheet.



|