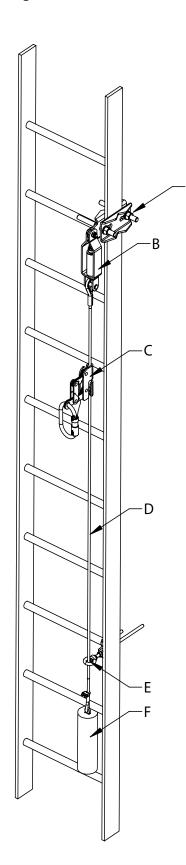

### Click on the links below to access the required technical datasheet.

|                                                                                                                                                                                                                                                                                                                                                                                                                                                                                                                                                                                                                                                                                                                                                                                                                                                                                                                                                                                                                                                                                                                                                                                                                                                                                                                                                                                                                                                                                                                                                                                                                                                                                                                                                                                                                                                                                                                                                                                                                                                                                                                           |                                                                                 |                 | L        |      |
|---------------------------------------------------------------------------------------------------------------------------------------------------------------------------------------------------------------------------------------------------------------------------------------------------------------------------------------------------------------------------------------------------------------------------------------------------------------------------------------------------------------------------------------------------------------------------------------------------------------------------------------------------------------------------------------------------------------------------------------------------------------------------------------------------------------------------------------------------------------------------------------------------------------------------------------------------------------------------------------------------------------------------------------------------------------------------------------------------------------------------------------------------------------------------------------------------------------------------------------------------------------------------------------------------------------------------------------------------------------------------------------------------------------------------------------------------------------------------------------------------------------------------------------------------------------------------------------------------------------------------------------------------------------------------------------------------------------------------------------------------------------------------------------------------------------------------------------------------------------------------------------------------------------------------------------------------------------------------------------------------------------------------------------------------------------------------------------------------------------------------|---------------------------------------------------------------------------------|-----------------|----------|------|
| Description   Description |                                                                                 | Old Part Number |          |      |
|                                                                                                                                                                                                                                                                                                                                                                                                                                                                                                                                                                                                                                                                                                                                                                                                                                                                                                                                                                                                                                                                                                                                                                                                                                                                                                                                                                                                                                                                                                                                                                                                                                                                                                                                                                                                                                                                                                                                                                                                                                                                                                                           | Contents                                                                        | -               | -        | -    |
| Type and Cade to System - Exercity Absorbor on Towardine                                                                                                                                                                                                                                                                                                                                                                                                                                                                                                                                                                                                                                                                                                                                                                                                                                                                                                                                                                                                                                                                                                                                                                                                                                                                                                                                                                                                                                                                                                                                                                                                                                                                                                                                                                                                                                                                                                                                                                                                                                                                  | Component Properties                                                            | -               | -        | -    |
| Proposition   Cauthor System - Cabboot Pro & Peas Timough Intermodate Brandows                                                                                                                                                                                                                                                                                                                                                                                                                                                                                                                                                                                                                                                                                                                                                                                                                                                                                                                                                                                                                                                                                                                                                                                                                                                                                                                                                                                                                                                                                                                                                                                                                                                                                                                                                                                                                                                                                                                                                                                                                                            | Typical Cabloc System - In-line Energy Absorber                                 | -               | -        | 1229 |
| Sprease Calabos System - Castroc Universal Frod Anctorrage Plate with Counterweight   -                                                                                                                                                                                                                                                                                                                                                                                                                                                                                                                                                                                                                                                                                                                                                                                                                                                                                                                                                                                                                                                                                                                                                                                                                                                                                                                                                                                                                                                                                                                                                                                                                                                                                                                                                                                                                                                                                                                                                                                                                                   | Typical Cabloc System - Energy Absorber on Traveller                            | -               | -        | 1230 |
| Cathor Statinters Steel Top Anctor         -         61810022         1290           Cathor Galvanierd Steel Top Anctor         -         6101035         1238           Top Anotor with Stock Absorber         -         6191063         1336           In-Ince Stock Absorber         -         AC395         1991           Cables Pro Int Guide         020 116-223         6191010         1224           Cables Pro Int Guide         020 116-222         6191002         1122           Cathor Pro Int Guide         -         AC3200         1324           Control Resident Steel Butter         -         AC3200         1324           Control Resident Steel Buttern Anctor         -         AC3200         1323           Cables Balvanierd Steel Buttern Anctor         -         6191066         1227           Cables Buttern Anctor         -         6191066         1227           Cables Buttern Anctor         -         6191066         1227           Cables Buttern Anctor         -         6191068         1228           Cables Buttern Anctor         -         6191066         1227           Cables Buttern Anctor         -         6191068         1228           Ladder Extrasian Bradet - Caburrises         -                                                                                                                                                                                                                                                                                                                                                                                                                                                                                                                                                                                                                                                                                                                                                                                                                                                                         | Typical Cabloc System - Cabloc Pro & Pass Through Intermediate Bracket          | -               | -        | 1231 |
| Cables Galdenileed Steel Top Anchor         -         6191035         1238           Top Anchor wills Stock Absorber         -         6191003         1336           In Jims Stock Absorber         -         AC355         1221           Castler, Prin Int Guide         029-116-203         6191019         1224           Castler, Prin Int Guide         029-116-203         6191002         1122           Castler, Prin Int Guide         -         AC320         1222           Coultin voilght Guide         -         AC320         1354           Countin voilght Guide         -         AC3220         1354           Coation Staintees Sheel Bottom Anchor         -         6191033         1223           Castler, Castlered Staintees Sheel Bottom Anchor         -         6191033         1224           Castler, Extraration Bundard - Staintees Sheel         -         6191036         1225           Cubber Res Swage Bottom Anchor         -         6191038         1128           Cubber Res Swage Bottom Anchor         -         6191038         1236           Cubber Res Swage Bottom Anchor         -         6191058         1239           Lunders Extraration Bundard - Staintees Sheel         -         6191052         1329                                                                                                                                                                                                                                                                                                                                                                                                                                                                                                                                                                                                                                                                                                                                                                                                                                                         | Typical Cabloc System - Cabloc Universal End Anchorage Plate with Counterweight | -               | -        | 1337 |
| Total Anchora with Stock Absorber         -         6191063         1388           In line Stock Absorber         -         AG325         1221           Calsoc Pro Int Guide SS         020-116-202         6191019         1224           Calsoc Pro Int Guide         020-116-202         6191002         1122           Culde Guide         -         AG32203         1224           Counterweight Guide         -         AG32203         1334           Counterweight Guide         -         AG32203         1336           Cubtoc Stainless Steel Bottom Anchor         -         6191033         1223           Cubtoc Gubanises Steel Bottom Anchor         -         6191033         1223           Cubtoc Gubanises Steel Bottom Anchor         -         6191038         1128           Cabloc Gubanises Her Swage Bottom Anchor         -         6191038         1128           Ludder Eduman Bradual - Gubanises         -         6191038         1128           Ludder Eduman Bradual - Gubanises         -         6191038         1225           Cabloc Traveller         -         6180175         1300           Gamm Her Swage Engole         -         6180175         1300           Cabloc Traveller of Theregy Abrorber         -                                                                                                                                                                                                                                                                                                                                                                                                                                                                                                                                                                                                                                                                                                                                                                                                                                                              | Cabloc Stainless Steel Top Anchor                                               | -               | 6191032  | 1220 |
| In-line Shock Absorber                                                                                                                                                                                                                                                                                                                                                                                                                                                                                                                                                                                                                                                                                                                                                                                                                                                                                                                                                                                                                                                                                                                                                                                                                                                                                                                                                                                                                                                                                                                                                                                                                                                                                                                                                                                                                                                                                                                                                                                                                                                                                                    | Cabloc Galvanised Steel Top Anchor                                              | -               | 6191035  | 1238 |
| Cabloc Pro Int Guilce         029-116-203         6191019         1224           Cabloc Pro Int Guilce         029-116-202         6191002         1122           Cabloc Dro Int Guilce         -         AG320         1222           Cabloc Guide         -         AG32003         1334           Counterweight Guide         -         AG320         1335           Cabloc Stabinities Stated Bottom Anchor         -         6191033         1223           Cabloc Galvanased Stated Bottom Anchor         -         6191036         1237           Cabloc Galvanased Her Swage Bottom Anchor         -         6191038         1128           Cabloc Galvanased Her Swage Bottom Anchor         -         6191038         1128           Ladder Extension Bracket - Stainless Sizel         -         6191074         1359           Ladder Extension Bracket - Stainless Sizel         -         6190174         1359           Ladder Extension Bracket - Stainless Sizel         -         6190175         1360           8mm Hox Swage Toggle         UBS0403         7234011         0908           Cabloc Traveller         -         AC3504         1224           Cabloc Pro         010-689-601         6199998         0966           8mm Kut Stainless Stee                                                                                                                                                                                                                                                                                                                                                                                                                                                                                                                                                                                                                                                                                                                                                                                                                                              | Top Anchor with Shock Absorber                                                  | -               | 6191063  | 1336 |
| Cabboc Pro Int Guide         020-116-202         6191002         1122           Cabbo Guide         -         AC320         1222           Counterweight Guide         -         AC320/3         1334           Counterweight Guide         -         AC320/3         1335           Cabboc Stainless Steel Bottom Anchor         -         6191033         1223           Cabboc Stainless Steel Bottom Anchor         -         6191036         1237           Cabboc Galvanisad Hot Swage Bottom Anchor         -         6191038         1128           Cabboc Galvanisad Hot Swage Bottom Anchor         -         6191058         1128           Cabboc Eabvanisad Hot Swage Bottom Anchor         -         6191062         1329           Ladder Extension Bracket - Galvanised         -         6180174         1358           Ladder Extension Bracket - Stainless Steel         -         6180175         1360           Brim Hox Swage Tougle         UBSS0403         7234011         0906           Cabloc Travellar         -         AC350         1225           Cabloc Travellar Wit Energy Absorber         -         AC35004         1234           Cabloc Pro         010-069-001         6199998         0966           Brim Kv19 Stainless Steel Cab                                                                                                                                                                                                                                                                                                                                                                                                                                                                                                                                                                                                                                                                                                                                                                                                                                              | In-line Shock Absorber                                                          | -               | AC325    | 1221 |
| Cable Guide         A C3200         1222           Counterweight Guide         -         AC320/3         1334           Counterweight Guide         -         AC320/3         1334           Counterweight Guide         -         AC320/3         1335           Cables Stainless Streil Battom Anchor         -         6191033         1223           Cables Galvanised Streil Battom Anchor         -         6191036         1237           Cables Galvanised Hex Swage Bottom Anchor         -         6191083         1128           Cables Galvanised Hex Swage Bottom Anchor         -         6191082         1329           Ladder Extersion Bracket - Galvanised         -         6180174         1359           Ladder Extersion Bracket - Stainless Steel         -         6180175         1360           8mm Hex Swage Toggle         UBSS0403         7234011         0906           Cables Traveller - Stainless Steel         -         AC350         1225           Cables Traveller with Energy Absorber         -         AC350         1225           Cables Traveller with Energy Absorber         -         AC3005XX         1233           8mm Xx19 Stainless Steel Cable By Length         -         AC3005XX         1233           8mm Xx19 Stainless S                                                                                                                                                                                                                                                                                                                                                                                                                                                                                                                                                                                                                                                                                                                                                                                                                                     | Cabloc Pro Int Guide SS                                                         | 020-116-203     | 6191019  | 1224 |
| Counterweight Guide         -         AG320/3         1334           Counterweight Counterweight         -         AG320/3         1335           Counterweight Counterweight         -         AG323         1335           Cablood Stainless Steel Bottom Anchor         -         6191033         1223           Cablood Rax Swage Bottom Anchor         -         6191038         1128           Cablood Hax Swage Bottom Anchor         -         6191038         1128           Cablood Hax Swage Bottom Anchor         -         6191062         1329           Ladder Extension Bracket - Galvanised         -         6190174         1359           Ladder Extension Bracket - Stainless Steel         -         6180175         1360           Bmm Hex Swage Toggle         U8S0403         7234011         0906           Cablood Traveller         -         AC350         1225           Cablood Traveller with Energy Absorber         -         AC3504         1234           Cablood Traveller With Energy Absorber         -         AC3504         1234           Cablood Traveller With Energy Absorber         -         AC35004         1234           Bmm 7x.19 Stainless Steel Cable By Length         -         AC3005XX         1233           Bmm                                                                                                                                                                                                                                                                                                                                                                                                                                                                                                                                                                                                                                                                                                                                                                                                                                              | Cabloc Pro Int Guide                                                            | 020-116-202     | 6191002  | 1122 |
| Counterweight         AC323         1335           Cabloc Stainless Steel Bottom Anchor         -         6191033         1223           Cabloc Galvanised Steel Bottom Anchor         -         6191036         1237           Cabloc Galvanised Steel Bottom Anchor         -         6191038         1128           Cabloc Galvanised Hex Swage Bottom Anchor         -         6191062         1329           Ladder Extension Bracket - Galvanised         -         6180174         1359           Ladder Extension Bracket - Stainless Steel         -         6180175         1360           8mm Hex Swage Toggle         U8S0403         7234011         0906           Cabloc Traveller         -         AC350         1225           Cabloc Traveller with Energy Absorber         -         AC3504         1234           Cabloc Pro         010-669-601         619998         0966           8mm 7x19 Stainless Steel Cable By Length         -         AC3005xX         1233           8mm 1x19 Stainless Steel Cable By Length         -         AC3000xX         1239           Universal End Anchorage Plate         -         AC300         1227           Tensioner with Tension Indicator - Clevis / Eye         -         AC330/1         1318           Syste                                                                                                                                                                                                                                                                                                                                                                                                                                                                                                                                                                                                                                                                                                                                                                                                                                     | Cable Guide                                                                     | -               | AC320    | 1222 |
| Cabloc Stainless Steel Bottom Anchor         -         6191033         1223           Cabloc Galvanised Steel Bottom Anchor         -         6191036         1237           Cabloc Galvanised Steel Bottom Anchor         -         6191038         1128           Cabloc Galvanised Hex Swage Bottom Anchor         -         6191062         1329           Ladder Extension Bracket - Galvanised         -         6190174         1369           Ladder Extension Bracket - Stainless Steel         -         6180175         1360           8mm Hex Swage Toggle         U8S0403         7234011         0906           Cabloc Traveller         -         AC350         1225           Cabloc Traveller with Energy Absorber         -         AC3504         1234           Cabloc Pro         010-669-601         619998         0966           8mm 7x19 Stainless Steel Cable By Length         -         AC3005XX         1233           8mm 1x19 Stainless Steel Cable By Length         -         AC30005XX         1239           Universal End Anchorage Plate         -         AC300         1227           Tensioner with Tension Indicator - Clevis / Eye         -         AC300/1         1318           System Tag EMEA Kit         -         6191052         1346 <td>Counterweight Guide</td> <td>-</td> <td>AC320/3</td> <td>1334</td>                                                                                                                                                                                                                                                                                                                                                                                                                                                                                                                                                                                                                                                                                                                                                           | Counterweight Guide                                                             | -               | AC320/3  | 1334 |
| Cabloic Galvanised Sizeel Bottom Anchor         -         6191036         1237           Cabloic Hex Swage Bottom Anchor         -         6191038         1128           Cabloic Galvanised Hex Swage Bottom Anchor         -         6191062         1329           Ladder Extension Bracket - Galvanised         -         6180174         1359           Ladder Extension Bracket - Stainless Steel         -         6180175         1360           8mm Hex Swage Toggle         U8S0403         7234011         0906           Cabloc Traveller         -         AC350         1225           Cabloc Traveller with Energy Absorber         -         AC350/4         1234           Cabloc Pro         010-669-601         619998         0966           8mm 7x19 Stainless Steel Cable By Length         -         AC300SXX         1233           8mm 1x19 Stainless Steel Cable By Length         -         AC300GXX         1239           Universal End Anchorage Plate         -         AC300GXX         1239           Universal End Anchorage Plate         -         AC330         1228           Tensioner with Tension Indicator - Clevis / Eye         -         AC330/1         1318           System Tag EMEA Kit         -         6191052         1346 <td>Counterweight</td> <td>-</td> <td>AC323</td> <td>1335</td>                                                                                                                                                                                                                                                                                                                                                                                                                                                                                                                                                                                                                                                                                                                                                                            | Counterweight                                                                   | -               | AC323    | 1335 |
| Cabloc Hex Swage Bottom Anchor         -         6191038         1128           Cabloc Galvanised Hex Swage Bottom Anchor         -         6191062         1329           Ladder Extension Bracket - Galvanised         -         6180174         1359           Ladder Extension Bracket - Stainless Steel         -         6180175         1360           8mm Hex Swage Toggle         U8S0403         7234011         0906           Cabloc Traveller         -         AC350         1225           Cabloc Traveller with Energy Absorber         -         AC350/4         1234           Cabloc Pro         010-669-601         6199998         0966           8mm 7x19 Stainless Steel Cable By Length         -         AC300XXX         1233           8mm 1x19 Stainless Steel Cable By Length         -         AC300XXX         1239           Universal End Anchorage Plate         -         AC300XX         1239           Universal End Anchorage Plate         -         AC330         1227           Tensioner with Tension Indicator - Clevis / Eye         -         AC330/1         1318           System Tag EMEA Kit         -         6191052         1346                                                                                                                                                                                                                                                                                                                                                                                                                                                                                                                                                                                                                                                                                                                                                                                                                                                                                                                                      | Cabloc Stainless Steel Bottom Anchor                                            | -               | 6191033  | 1223 |
| Cabloc Galvanised Hex Swage Bottom Anchor         -         6191062         1329           Ladder Extension Bracket - Galvanised         -         6180174         1359           Ladder Extension Bracket - Stainless Steel         -         6180175         1360           8mm Hex Swage Toggle         U8S0403         7234011         0906           Cabloc Traveller         -         AC350         1225           Cabloc Traveller with Energy Absorber         -         AC350/4         1234           Cabloc Traveller with Energy Absorber         -         AC350/4         1234           Cabloc Traveller with Energy Absorber         -         AC350/4         1234           Cabloc Pro         010-669-601         619998         0966           8mm 7x19 Stainless Steel Cable By Length         -         AC3000SXX         1233           8mm 1x19 Stainless Steel Cable By Length         -         AC3000SXX         1239           Universal End Anchorage Plate         -         AC340         1227           Tensioner with Tension Indicator - Clevis / Eye         -         AC330/1         1318           System Tag EMEA Kit         -         6191052         1346                                                                                                                                                                                                                                                                                                                                                                                                                                                                                                                                                                                                                                                                                                                                                                                                                                                                                                                      | Cabloc Galvanised Steel Bottom Anchor                                           | -               | 6191036  | 1237 |
| Ladder Extension Bracket - Galvanised         -         6180174         1359           Ladder Extension Bracket - Stainless Steel         -         6180175         1360           8mm Hex Swage Toggle         U8S0403         7234011         0906           Cabloc Traveller         -         AC350         1225           Cabloc Traveller with Energy Absorber         -         AC350/4         1234           Cabloc Pro         010-669-601         6199998         0966           8mm 7x19 Stainless Steel Cable By Length         -         AC300SXX         1233           8mm 1x19 Stainless Steel Cable By Length         -         AC300SXX         1239           Universal End Anchorage Plate         -         AC300CXX         1239           Universal End Anchorage Plate         -         AC330         1228           Tensioner with Tension Indicator - Clevis / Eye         -         AC330/1         1318           System Tag EMEA Kit         -         7241241         1253           System Tag EMEA Kit         -         6191052         1346                                                                                                                                                                                                                                                                                                                                                                                                                                                                                                                                                                                                                                                                                                                                                                                                                                                                                                                                                                                                                                           | Cabloc Hex Swage Bottom Anchor                                                  | -               | 6191038  | 1128 |
| Ladder Extension Bracket - Stainless Steel         -         6180175         1360           8mm Hex Swage Toggle         U8S0403         7234011         0906           Cabloc Traveller         -         AC350         1225           Cabloc Traveller with Energy Absorber         -         AC350/4         1234           Cabloc Pro         010-669-601         6199998         0966           8mm 7x19 Stainless Steel Cable By Length         -         AC3005XX         1233           8mm 1x19 Stainless Steel Cable By Length         U80802         7241072         0925           8mm 6x19 Galvanised Steel Cable By Length         -         AC3006XX         1239           Universal End Anchorage Plate         -         AC340         1227           Tensioner with Tension Indicator - Clevis / Eye         -         AC330         1228           Tensioner with Tension Indicator - Clevis / Clevis         -         AC330/1         1318           System Tag EMEA Kit         -         6191052         1346                                                                                                                                                                                                                                                                                                                                                                                                                                                                                                                                                                                                                                                                                                                                                                                                                                                                                                                                                                                                                                                                                     | Cabloc Galvanised Hex Swage Bottom Anchor                                       | -               | 6191062  | 1329 |
| Bmm Hex Swage Toggle         U8S0403         7234011         0906           Cabloc Traveller         -         AC350         1225           Cabloc Traveller with Energy Absorber         -         AC350/4         1234           Cabloc Pro         010-669-601         6199998         0966           8mm 7x19 Stainless Steel Cable By Length         -         AC300SXX         1233           8mm 6x19 Galvanised Steel Cable Per M         U80802         7241072         0925           8mm 6x19 Galvanised Steel Cable By Length         -         AC300GXX         1239           Universal End Anchorage Plate         -         AC340         1227           Tensioner with Tension Indicator - Clevis / Clevis         -         AC330         1228           Tensioner with Tension Indicator - Clevis / Clevis         -         AC330/1         1318           System Tag EMEA Kit         -         6191052         1346                                                                                                                                                                                                                                                                                                                                                                                                                                                                                                                                                                                                                                                                                                                                                                                                                                                                                                                                                                                                                                                                                                                                                                                 | Ladder Extension Bracket - Galvanised                                           | -               | 6180174  | 1359 |
| Cabloc Traveller         -         AC350         1225           Cabloc Traveller with Energy Absorber         -         AC350/4         1234           Cabloc Pro         010-669-601         6199998         0966           8mm 7x19 Stainless Steel Cable By Length         -         AC300SXX         1233           8mm 1x19 Stainless Steel Cable By Length         -         AC300SXX         1239           8mm 6x19 Galvanised Steel Cable By Length         -         AC300GXX         1239           Universal End Anchorage Plate         -         AC340         1227           Tensioner with Tension Indicator - Clevis / Eye         -         AC330         1228           Tensioner with Tension Indicator - Clevis / Clevis         -         AC330/1         1318           System Tag EMEA Kit         -         7241241         1253           System Tag EMEA Kit         -         6191052         1346                                                                                                                                                                                                                                                                                                                                                                                                                                                                                                                                                                                                                                                                                                                                                                                                                                                                                                                                                                                                                                                                                                                                                                                            | Ladder Extension Bracket - Stainless Steel                                      | -               | 6180175  | 1360 |
| Cabloc Traveller with Energy Absorber         -         AC350/4         1234           Cabloc Pro         010-669-601         6199998         0966           8mm 7x19 Stainless Steel Cable By Length         -         AC300SXX         1233           8mm 1x19 Stainless Steel Cable Per M         U80802         7241072         0925           8mm 6x19 Galvanised Steel Cable By Length         -         AC300GXX         1239           Universal End Anchorage Plate         -         AC340         1227           Tensioner with Tension Indicator - Clevis / Eye         -         AC330         1228           Tensioner with Tension Indicator - Clevis / Clevis         -         AC330/1         1318           System Tag EMEA Kit         -         7241241         1253           System Tag EMEA Kit         -         6191052         1346                                                                                                                                                                                                                                                                                                                                                                                                                                                                                                                                                                                                                                                                                                                                                                                                                                                                                                                                                                                                                                                                                                                                                                                                                                                            | 8mm Hex Swage Toggle                                                            | U8S0403         | 7234011  | 0906 |
| Cabloc Pro         010-669-601         6199998         0966           8mm 7x19 Stainless Steel Cable By Length         -         AC300SXX         1233           8mm 1x19 Stainless Steel Cable Per M         U80802         7241072         0925           8mm 6x19 Galvanised Steel Cable By Length         -         AC300GXX         1239           Universal End Anchorage Plate         -         AC340         1227           Tensioner with Tension Indicator - Clevis / Eye         -         AC330         1228           Tensioner with Tension Indicator - Clevis / Clevis         -         AC330/1         1318           System Tag EMEA Kit         -         7241241         1253           System Tag EMEA Kit         -         6191052         1346                                                                                                                                                                                                                                                                                                                                                                                                                                                                                                                                                                                                                                                                                                                                                                                                                                                                                                                                                                                                                                                                                                                                                                                                                                                                                                                                                   | Cabloc Traveller                                                                | -               | AC350    | 1225 |
| 8mm 7x19 Stainless Steel Cable By Length         -         AC300SXX         1233           8mm 1x19 Stainless Steel Cable Per M         U80802         7241072         0925           8mm 6x19 Galvanised Steel Cable By Length         -         AC3006XX         1239           Universal End Anchorage Plate         -         AC340         1227           Tensioner with Tension Indicator - Clevis / Eye         -         AC330         1228           Tensioner with Tension Indicator - Clevis / Clevis         -         AC330/1         1318           System Tag EMEA Kit         -         7241241         1253           System Tag EMEA Kit         -         6191052         1346                                                                                                                                                                                                                                                                                                                                                                                                                                                                                                                                                                                                                                                                                                                                                                                                                                                                                                                                                                                                                                                                                                                                                                                                                                                                                                                                                                                                                         | Cabloc Traveller with Energy Absorber                                           | -               | AC350/4  | 1234 |
| 8mm 1x19 Stainless Steel Cable Per M         U80802         7241072         0925           8mm 6x19 Galvanised Steel Cable By Length         -         AC300GXX         1239           Universal End Anchorage Plate         -         AC340         1227           Tensioner with Tension Indicator - Clevis / Eye         -         AC330         1228           Tensioner with Tension Indicator - Clevis / Clevis         -         AC330/1         1318           System Tag EMEA Kit         -         7241241         1253           System Tag EMEA Kit         -         6191052         1346                                                                                                                                                                                                                                                                                                                                                                                                                                                                                                                                                                                                                                                                                                                                                                                                                                                                                                                                                                                                                                                                                                                                                                                                                                                                                                                                                                                                                                                                                                                    | Cabloc Pro                                                                      | 010-669-601     | 6199998  | 0966 |
| 8mm 6x19 Galvanised Steel Cable By Length         -         AC300GXX         1239           Universal End Anchorage Plate         -         AC340         1227           Tensioner with Tension Indicator - Clevis / Eye         -         AC330         1228           Tensioner with Tension Indicator - Clevis / Clevis         -         AC330/1         1318           System Tag EMEA Kit         -         7241241         1253           System Tag EMEA Kit         -         6191052         1346                                                                                                                                                                                                                                                                                                                                                                                                                                                                                                                                                                                                                                                                                                                                                                                                                                                                                                                                                                                                                                                                                                                                                                                                                                                                                                                                                                                                                                                                                                                                                                                                               | 8mm 7x19 Stainless Steel Cable By Length                                        | -               | AC300SXX | 1233 |
| Universal End Anchorage Plate - AC340 1227  Tensioner with Tension Indicator - Clevis / Eye - AC330 1228  Tensioner with Tension Indicator - Clevis / Clevis - AC330/1 1318  System Tag EMEA Kit - 7241241 1253  System Tag EMEA Kit - 6191052 1346                                                                                                                                                                                                                                                                                                                                                                                                                                                                                                                                                                                                                                                                                                                                                                                                                                                                                                                                                                                                                                                                                                                                                                                                                                                                                                                                                                                                                                                                                                                                                                                                                                                                                                                                                                                                                                                                       | 8mm 1x19 Stainless Steel Cable Per M                                            | U80802          | 7241072  | 0925 |
| Tensioner with Tension Indicator - Clevis / Eye         -         AC330         1228           Tensioner with Tension Indicator - Clevis / Clevis         -         AC330/1         1318           System Tag EMEA Kit         -         7241241         1253           System Tag EMEA Kit         -         6191052         1346                                                                                                                                                                                                                                                                                                                                                                                                                                                                                                                                                                                                                                                                                                                                                                                                                                                                                                                                                                                                                                                                                                                                                                                                                                                                                                                                                                                                                                                                                                                                                                                                                                                                                                                                                                                        | 8mm 6x19 Galvanised Steel Cable By Length                                       | -               | AC300GXX | 1239 |
| Tensioner with Tension Indicator - Clevis / Clevis         -         AC330/1         1318           System Tag EMEA Kit         -         7241241         1253           System Tag EMEA Kit         -         6191052         1346                                                                                                                                                                                                                                                                                                                                                                                                                                                                                                                                                                                                                                                                                                                                                                                                                                                                                                                                                                                                                                                                                                                                                                                                                                                                                                                                                                                                                                                                                                                                                                                                                                                                                                                                                                                                                                                                                       | Universal End Anchorage Plate                                                   | -               | AC340    | 1227 |
| System Tag EMEA Kit         -         7241241         1253           System Tag EMEA Kit         -         6191052         1346                                                                                                                                                                                                                                                                                                                                                                                                                                                                                                                                                                                                                                                                                                                                                                                                                                                                                                                                                                                                                                                                                                                                                                                                                                                                                                                                                                                                                                                                                                                                                                                                                                                                                                                                                                                                                                                                                                                                                                                           | Tensioner with Tension Indicator - Clevis / Eye                                 | -               | AC330    | 1228 |
| System Tag EMEA Kit - 6191052 1346                                                                                                                                                                                                                                                                                                                                                                                                                                                                                                                                                                                                                                                                                                                                                                                                                                                                                                                                                                                                                                                                                                                                                                                                                                                                                                                                                                                                                                                                                                                                                                                                                                                                                                                                                                                                                                                                                                                                                                                                                                                                                        | Tensioner with Tension Indicator - Clevis / Clevis                              | -               | AC330/1  | 1318 |
|                                                                                                                                                                                                                                                                                                                                                                                                                                                                                                                                                                                                                                                                                                                                                                                                                                                                                                                                                                                                                                                                                                                                                                                                                                                                                                                                                                                                                                                                                                                                                                                                                                                                                                                                                                                                                                                                                                                                                                                                                                                                                                                           | System Tag EMEA Kit                                                             | -               | 7241241  | 1253 |
| System Tag EMEA Kit - 6191039 1350                                                                                                                                                                                                                                                                                                                                                                                                                                                                                                                                                                                                                                                                                                                                                                                                                                                                                                                                                                                                                                                                                                                                                                                                                                                                                                                                                                                                                                                                                                                                                                                                                                                                                                                                                                                                                                                                                                                                                                                                                                                                                        | System Tag EMEA Kit                                                             | -               | 6191052  | 1346 |
|                                                                                                                                                                                                                                                                                                                                                                                                                                                                                                                                                                                                                                                                                                                                                                                                                                                                                                                                                                                                                                                                                                                                                                                                                                                                                                                                                                                                                                                                                                                                                                                                                                                                                                                                                                                                                                                                                                                                                                                                                                                                                                                           | System Tag EMEA Kit                                                             | -               | 6191039  | 1350 |