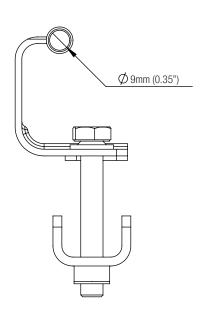

T NOT be used in conjunction with any other energy absorber.

| MATERIAL | 304 Stainless Steel / Galvanised Steel |
|----------|----------------------------------------|
| FINISH   | Electropolished                        |
| WEIGHT   | 2.6 kg (5.7 lbs)                       |
| QUALITY  | ISO 9001                               |

In-line Shock Absorber

Part No: AC325







### **APPLICATION**

Used in conjuction with the top anchor on Cabloc vertical systems to absorb energy, limiting the force back to the user and the structure (only one user per system permitted).

| MATERIAL | 304 Stainless Steel |
|----------|---------------------|
| FINISH   | Electropolished     |
| WEIGHT   | 1.15 kg (2.5 lbs)   |
| QUALITY  | ISO 9001            |

Cabloc Pro Int Guide SS

Part No: 6191019











### **APPLICATION**

The cable guide is designed to fix the cable to the ladder on one rung, whilst allowing easy passage of the traveller.

Rung shape and size: Round  $\emptyset$ 12 to  $\emptyset$ 30mm (0.47" to 1.18") / Square 20 to 40mm (0.79" to 1.57").

| MATERIAL | 316 / 304 Stainless Steel |
|----------|---------------------------|
| FINISH   | Electropolished / Natural |
| WEIGHT   | 0.5 kg (1.1 lbs)          |
| QUALITY  | ISO 9001                  |

Cabloc Pro Int Guide

Part No: 6191002











### **APPLICATION**

The cable guide is designed to fix the cable to the ladder on one rung, whilst allowing easy passage of the traveller.

Rung shape and size: Round  $\emptyset$ 12 to  $\emptyset$ 30mm (0.47" to 1.18") / Square 20 to 40mm (0.79" to 1.57").

| MATERIAL | 316