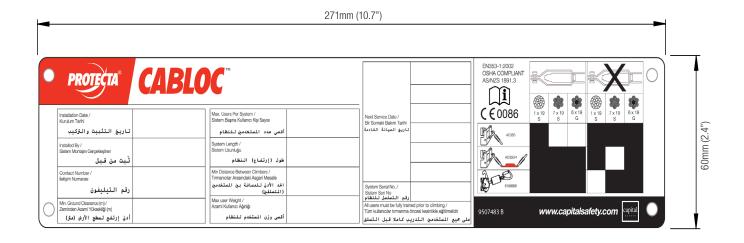

------------|
| FINISH   | Anodised, Screen Printed, Low temperature baked |
| QUALITY  | ISO 9001                                        |

System Tag EMEA Kit

Part No: 6191052





### **APPLICATION**

For use on all Cabloc systems (Languages: English, Danish, Greek, Romanian, Polish, Czech and Hungarian.

Must be attached in a visible location near the start of the system. It is completed by the installer with essential information for the user.

Note: Tie wraps and scapa tape included as shown.

| MATERIAL | Aluminium                                       |
|----------|-------------------------------------------------|
| FINISH   | Anodised, Screen Printed, Low temperature baked |
| QUALITY  | ISO 9001                                        |

System Tag EMEA Kit

Part No: 6191039





|  | ] |
|--|---|
|  |   |
|  |   |

### **APPLICATION**

For use on all Cabloc systems (Languages: Turkish Arabic)

Must be attached in a visible location near the start of the system. It is completed by the installer with essential information for the user.

Note: Tie wraps and scapa tape included as shown.

| MATERIAL | Aluminium                                       |
|----------|-------------------------------------------------|
| FINISH   | Anodised, Screen Printed, Low temperature baked |
| QUALITY  | ISO 9001                                        |



# TRUSTED, QUALITY FALL PROTECTION **FOR OVER 50 YEARS**

With over 50 years experience, Protecta® provides the complete line of fall protection products you can rely on, at exceptional value.



**LOCAL DISTRIBUTOR** 

### **WORLD