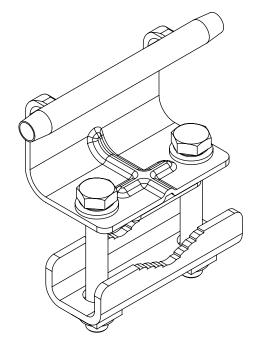

UST NOT be used in conjunction with any other energy absorber.

| MATERIAL | 304 Stainless Steel / Galvanised Steel |
|----------|----------------------------------------|
| FINISH   | Electropolished                        |
| WEIGHT   | 2.6 kg (5.7 lbs)                       |
| QUALITY  | ISO 9001                               |

In-line Shock Absorber

Part No: AC325







### **APPLICATION**

Used in conjuction with the top anchor on Cabloc vertical systems to absorb energy, limiting the force back to the user and the structure (only one user per system permitted).

| MATERIAL | 304 Stainless Steel |
|----------|---------------------|
| FINISH   | Electropolished     |
| WEIGHT   | 1.15 kg (2.5 lbs)   |
| QUALITY  | ISO 9001            |

Cabloc Pro Int Guide SS

Part No: 6191019











### **APPLICATION**

The cable guide is designed to fix the cable to the ladder on one rung, whilst allowing easy passage of the traveller.

Rung shape and size: Round  $\emptyset$ 12 to  $\emptyset$ 30mm (0.47" to 1.18") / Square 20 to 40mm (0.79" to 1.57").

| MATERIAL | 316 / 304 Stainless Steel |
|----------|---------------------------|
| FINISH   | Electropolished / Natural |
| WEIGHT   | 0.5 kg (1.1 lbs)          |
| QUALITY  | ISO 9001                  |

Cabloc Pro Int Guide

Part No: 6191002











### **APPLICATION**

The cable guide is designed to fix the cable to the ladder on one rung, whilst allowing easy passage of the traveller.

Rung shape and size: Round  $\emptyset$ 12 to  $\emptyset$ 30mm (0.47" to 1.18") / Square 20 to 40mm (0.79" to 1.57").

| MATERIAL | 3