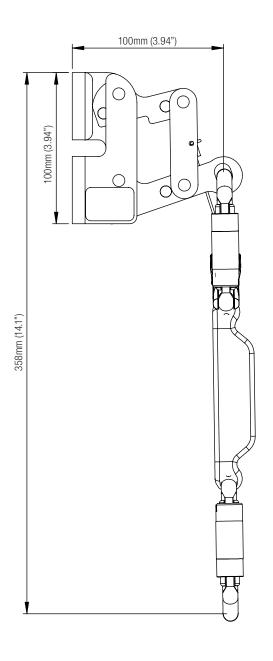

|
| WEIGHT   | 0.35 kg (0.78 lbs)  |
| QUALITY  | ISO 9001            |

Cabloc Traveller

Part No: AC350





### **APPLICATION**

Used as a traveller in vertical systems, allowing the user to move freely up and down the system whilst maintaining attachment.

For use on 8mm galvanised or stainless steel cable. Breaking strength > 15kN (3372lbf). User weight 50kg - 136kg (110lbs - 300lbs).

 $Note: System \ MUST \ contain \ an \ In-line \ Energy \ Absorber. \ Only \ use \ with \ the \ karabiner \ supplied. \ Read \ user \ manual \ before \ use.$ 

| MATERIAL | 304 Stainless Steel |
|----------|---------------------|
| FINISH   | Electropolished     |
| WEIGHT   | 0.65 kg (1.43 lbs)  |
| QUALITY  | ISO 9001            |

Cabloc Traveller with Energy Absorber

Part No: AC350/4







### **APPLICATION**

Used as a traveller in vertical systems, allowing the user to move freely up and down the system whilst maintaining attachment. Includes energy absorbing element. Only use with the carabiner and shock absorber supplied.

For use on 8mm stainless steel cable. Breaking strength > 15kN (3372lbf). User weight 50kg - 136kg (110lbs - 300lbs).

Note: System MUST NOT contain an In-line Energy Absorber. Read user manual before use.

| MATERIAL | 304 Stainless Steel |
|----------|---------------------|
| FINISH   | Electropolished     |
| WEIGHT   | 0.91 kg (2 lbs)     |
| QUALITY  | ISO 9001            |

Cabloc Pro

Part No: 6199998





### **APPLICATION**

Used as a traveller in vertical applications to allow the user to be constantly attached to the system.

Note: Cable