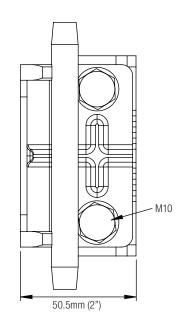

NOT be used in conjunction with any other energy absorber.

| MATERIAL | 304 Stainless Steel / Galvanised Steel |
|----------|----------------------------------------|
| FINISH   | Electropolished                        |
| WEIGHT   | 2.6 kg (5.7 lbs)                       |
| QUALITY  | ISO 9001                               |

In-line Shock Absorber

Part No: AC325







### **APPLICATION**

Used in conjuction with the top anchor on Cabloc vertical systems to absorb energy, limiting the force back to the user and the structure (only one user per system permitted).

| MATERIAL | 304 Stainless Steel |
|----------|---------------------|
| FINISH   | Electropolished     |
| WEIGHT   | 1.15 kg (2.5 lbs)   |
| QUALITY  | ISO 9001            |

Cabloc Pro Int Guide SS

Part No: 6191019











### **APPLICATION**

The cable guide is designed to fix the cable to the ladder on one rung, whilst allowing easy passage of the traveller.

Rung shape and size: Round  $\emptyset$ 12 to  $\emptyset$ 30mm (0.47" to 1.18") / Square 20 to 40mm (0.79" to 1.57").

| MATERIAL | 316 / 304 Stainless Steel |
|----------|---------------------------|
| FINISH   | Electropolished / Natural |
| WEIGHT   | 0.5 kg (1.1 lbs)          |
| QUALITY  | ISO 9001                  |

Cabloc Pro Int Guide

Part No: 6191002











### **APPLICATION**

The cable guide is designed to fix the cable to the ladder on one rung, whilst allowing easy passage of the traveller.

Rung shape and size: Round  $\emptyset$ 12 to  $\emptyset$ 30mm (0.47" to 1.18") / Square 20 to 40mm (0.79" to 1.57").

| MATERIAL | 316 S