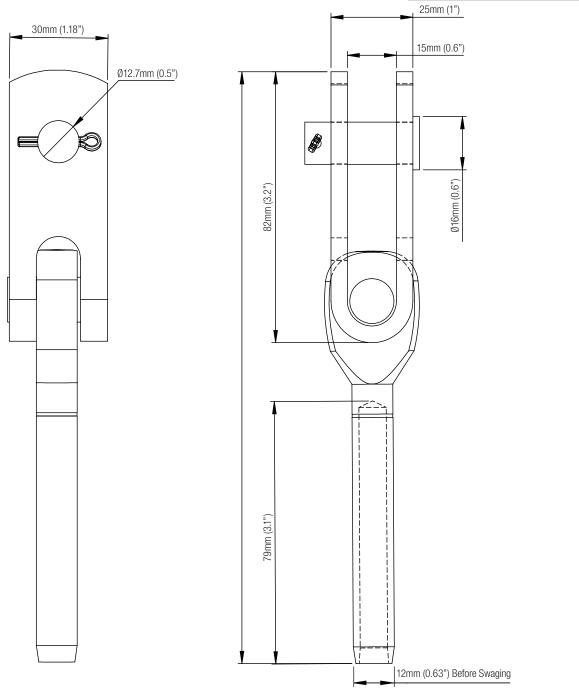

| ISO 9001        |

Ladder Extension Bracket - Stainless Steel

Part No: 6180175





#### **APPLICATION**

Single Point Anchor Rigid Mast

**Bracket Assemblies** 

All components shown are included

Cable Guide

Α

С

D

To extend the Cabloc system up to 1.3m (51") beyond a finishing platform. Additional feature (A) serves as a single point anchor. Minimum strength of structure 12kN. Maximum users 1. The minimum rung space required is 200mm (7.9"). The rung shape and size range is: Round Ø12-30mm (0.5"-1.2") / Square 20-40mm (0.8-1.8"). Conforms to EN 795:2012 Type A

| MATERIAL | 304L Stainless Steel |
|----------|----------------------|
| FINISH   | Natural              |
| WEIGHT   | 11.5kg (26 lbs)      |
| QUALITY  | ISO 9001             |

8mm Hex Swage Toggle

Part No: 7234011





### **APPLICATION**

For use with 8mm 1x19 or 7x7 wire only. Refer to installation instructions for information on assembly and installation.19kN max permitted arrest load, min break strength 38kN.

| MATERIAL | 316 Stainless Steel |
|----------|---------------------|
| FINISH   | Natural             |
| WEIGHT   | 0.35 kg (0.78 lbs)  |
| QUALITY  | ISO 9001            |

Cabloc Traveller

Part No: AC350





### **APPLICATION**

Used as a traveller in vertical systems, allowing the user to move freely up and down the system whilst maintaining attachment.

For use on 8mm galvanised or stainless steel cable. Breaking strength > 15kN (3372lbf). User weight 50kg - 136kg (110lbs - 300lbs).

 $Note: System \ MUST \ contain \ an \ In-line \ Energy \ Absorber. \ Only \ use \ with \ the \ karabi