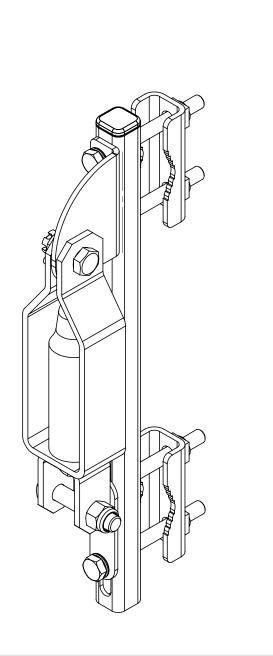

### Click on the links below to access the required technical datasheet.

|                                                                                                                                                                                                                                                                                                                                                                                                                                                                                                                                                                                                                                                                                                                                                                                                                                                                                                                                                                                                                                                                                                                                                                                                                                                                                                                                                                                                                                                                                                                                                                                                                                                                                                                                                                                                                                                                                                                                                                                                                                                                                                                           |                                                                                 |                 | L        |      |
|---------------------------------------------------------------------------------------------------------------------------------------------------------------------------------------------------------------------------------------------------------------------------------------------------------------------------------------------------------------------------------------------------------------------------------------------------------------------------------------------------------------------------------------------------------------------------------------------------------------------------------------------------------------------------------------------------------------------------------------------------------------------------------------------------------------------------------------------------------------------------------------------------------------------------------------------------------------------------------------------------------------------------------------------------------------------------------------------------------------------------------------------------------------------------------------------------------------------------------------------------------------------------------------------------------------------------------------------------------------------------------------------------------------------------------------------------------------------------------------------------------------------------------------------------------------------------------------------------------------------------------------------------------------------------------------------------------------------------------------------------------------------------------------------------------------------------------------------------------------------------------------------------------------------------------------------------------------------------------------------------------------------------------------------------------------------------------------------------------------------------|---------------------------------------------------------------------------------|-----------------|----------|------|
| Description   Description |                                                                                 | Old Part Number |          |      |
|                                                                                                                                                                                                                                                                                                                                                                                                                                                                                                                                                                                                                                                                                                                                                                                                                                                                                                                                                                                                                                                                                                                                                                                                                                                                                                                                                                                                                                                                                                                                                                                                                                                                                                                                                                                                                                                                                                                                                                                                                                                                                                                           | Contents                                                                        | -               | -        | -    |
| Type and Cade to System - Exercity Absorbor on Towardine                                                                                                                                                                                                                                                                                                                                                                                                                                                                                                                                                                                                                                                                                                                                                                                                                                                                                                                                                                                                                                                                                                                                                                                                                                                                                                                                                                                                                                                                                                                                                                                                                                                                                                                                                                                                                                                                                                                                                                                                                                                                  | Component Properties                                                            | -               | -        | -    |
| Proposition   Cauthor System - Cabboot Pro & Peas Timough Intermodate Brandows                                                                                                                                                                                                                                                                                                                                                                                                                                                                                                                                                                                                                                                                                                                                                                                                                                                                                                                                                                                                                                                                                                                                                                                                                                                                                                                                                                                                                                                                                                                                                                                                                                                                                                                                                                                                                                                                                                                                                                                                                                            | Typical Cabloc System - In-line Energy Absorber                                 | -               | -        | 1229 |
| Sprease Calabos System - Castroc Universal Frod Anctorrage Plate with Counterweight   -                                                                                                                                                                                                                                                                                                                                                                                                                                                                                                                                                                                                                                                                                                                                                                                                                                                                                                                                                                                                                                                                                                                                                                                                                                                                                                                                                                                                                                                                                                                                                                                                                                                                                                                                                                                                                                                                                                                                                                                                                                   | Typical Cabloc System - Energy Absorber on Traveller                            | -               | -        | 1230 |
| Cathor Statinters Steel Top Anctor         -         61810022         1290           Cathor Galvanierd Steel Top Anctor         -         6101035         1238           Top Anotor with Stock Absorber         -         6191063         1336           In-Ince Stock Absorber         -         AC395         1991           Cables Pro Int Guide         020 116-223         6191010         1224           Cables Pro Int Guide         020 116-222         6191002         1122           Cathor Pro Int Guide         -         AC3200         1324           Control Resident Steel Butter         -         AC3200         1324           Control Resident Steel Buttern Anctor         -         AC3200         1323           Cables Balvanierd Steel Buttern Anctor         -         6191066         1227           Cables Buttern Anctor         -         6191066         1227           Cables Buttern Anctor         -         6191066         1227           Cables Buttern Anctor         -         6191068         1228           Cables Buttern Anctor         -         6191066         1227           Cables Buttern Anctor         -         6191068         1228           Ladder Extrasian Bradet - Caburrises         -                                                                                                                                                                                                                                                                                                                                                                                                                                                                                                                                                                                                                                                                                                                                                                                                                                                                         | Typical Cabloc System - Cabloc Pro & Pass Through Intermediate Bracket          | -               | -        | 1231 |
| Cables Galdenileed Steel Top Anchor         -         6191035         1238           Top Anchor wills Stock Absorber         -         6191003         1336           In Jims Stock Absorber         -         AC355         1221           Castler, Prin Int Guide         029-116-203         6191019         1224           Castler, Prin Int Guide         029-116-203         6191002         1122           Castler, Prin Int Guide         -         AC320         1222           Coultin voilght Guide         -         AC320         1354           Countin voilght Guide         -         AC3220         1354           Coation Staintees Sheel Bottom Anchor         -         6191033         1223           Castler, Castlered Staintees Sheel Bottom Anchor         -         6191033         1224           Castler, Extraration Bundard - Staintees Sheel         -         6191036         1225           Cubber Res Swage Bottom Anchor         -         6191038         1128           Cubber Res Swage Bottom Anchor         -         6191038         1236           Cubber Res Swage Bottom Anchor         -         6191058         1239           Lunders Extraration Bundard - Staintees Sheel         -         6191052         1329                                                                                                                                                                                                                                                                                                                                                                                                                                                                                                                                                                                                                                                                                                                                                                                                                                                         | Typical Cabloc System - Cabloc Universal End Anchorage Plate with Counterweight | -               | -        | 1337 |
| Total Anchora with Stock Absorber         -         6191063         1388           In line Stock Absorber         -         AG325         1221           Calsoc Pro Int Guide SS         020-116-202         6191019         1224           Calsoc Pro Int Guide         020-116-202         6191002         1122           Culde Guide         -         AG32203         1224           Counterweight Guide         -         AG32203         1334           Counterweight Guide         -         AG32203         1336           Cubtoc Stainless Steel Bottom Anchor         -         6191033         1223           Cubtoc Gubanises Steel Bottom Anchor         -         6191033         1223           Cubtoc Gubanises Steel Bottom Anchor         -         6191038         1128           Cabloc Gubanises Her Swage Bottom Anchor         -         6191038         1128           Ludder Eduman Bradual - Gubanises         -         6191038         1128           Ludder Eduman Bradual - Gubanises         -         6191038         1225           Cabloc Traveller         -         6180175         1300           Gamm Her Swage Engole         -         6180175         1300           Cabloc Traveller of Theregy Abrorber         -                                                                                                                                                                                                                                                                                                                                                                                                                                                                                                                                                                                                                                                                                                                                                                                                                                                              | Cabloc Stainless Steel Top Anchor                                               | -               | 6191032  | 1220 |
| In-line Shock Absorber                                                                                                                                                                                                                                                                                                                                                                                                                                                                                                                                                                                                                                                                                                                                                                                                                                                                                                                                                                                                                                                                                                                                                                                                                                                                                                                                                                                                                                                                                                                                                                                                                                                                                                                                                                                                                                                                                                                                                                                                                                                                                                    | Cabloc Galvanised Steel Top Anchor                                              | -               | 6191035  | 1238 |
| Cabloc Pro Int Guilce         029-116-203         6191019         1224           Cabloc Pro Int Guilce         029-116-202         6191002         1122           Cabloc Dro Int Guilce         -         AG320         1222           Cabloc Guide         -         AG32003         1334           Counterweight Guide         -         AG320         1335           Cabloc Stabinities Stated Bottom Anchor         -         6191033         1223           Cabloc Galvanased Stated Bottom Anchor         -         6191036         1237           Cabloc Galvanased Her Swage Bottom Anchor         -         6191038         1128           Cabloc Galvanased Her Swage Bottom Anchor         -         6191038         1128           Ladder Extension Bracket - Stainless Sizel         -         6191074         1359           Ladder Extension Bracket - Stainless Sizel         -         6190174         1359           Ladder Extension Bracket - Stainless Sizel         -         6190175         1360           8mm Hox Swage Toggle         UBS0403         7234011         0908           Cabloc Traveller         -         AC3504         1224           Cabloc Pro         010-689-601         6199998         0966           8mm Kut Stainless Stee                                                                                                                                                                                                                                                                                                                                                                                                                                                                                                                                                                                                                                                                                                                                                                                                                                              | Top Anchor with Shock Absorber                                                  | -               | 6191063  | 1336 |
| Cabboc Pro Int Guide         020-116-202         6191002         1122           Cabbo Guide         -         AC320         1222           Counterweight Guide         -         AC320/3         1334           Counterweight Guide         -         AC320/3         1335           Cabboc Stainless Steel Bottom Anchor         -         6191033         1223           Cabboc Stainless Steel Bottom Anchor         -         6191036         1237           Cabboc Galvanisad Hot Swage Bottom Anchor         -         6191038         1128           Cabboc Galvanisad Hot Swage Bottom Anchor         -         6191058         1128           Cabboc Eabvanisad Hot Swage Bottom Anchor         -         6191062         1329           Ladder Extension Bracket - Galvanised         -         6180174         1358           Ladder Extension Bracket - Stainless Steel         -         6180175         1360           Brim Hox Swage Tougle         UBSS0403         7234011         0906           Cabloc Travellar         -         AC350         1225           Cabloc Travellar Wit Energy Absorber         -         AC35004         1234           Cabloc Pro         010-069-001         6199998         0966           Brim Kv19 Stainless Steel Cab                                                                                                                                                                                                                                                                                                                                                                                                                                                                                                                                                                                                                                                                                                                                                                                                                                              | In-line Shock Absorber                                                          | -               | AC325    | 1221 |
| Cable Guide         A C3200         1222           Counterweight Guide         -         AC320/3         1334           Counterweight Guide         -         AC320/3         1334           Counterweight Guide         -         AC320/3         1335           Cables Stainless Streil Battom Anchor         -         6191033         1223           Cables Galvanised Streil Battom Anchor         -         6191036         1237           Cables Galvanised Hex Swage Bottom Anchor         -         6191083         1128           Cables Galvanised Hex Swage Bottom Anchor         -         6191082         1329           Ladder Extersion Bracket - Galvanised         -         6180174         1359           Ladder Extersion Bracket - Stainless Steel         -         6180175         1360           8mm Hex Swage Toggle         UBSS0403         7234011         0906           Cables Traveller - Stainless Steel         -         AC350         1225           Cables Traveller with Energy Absorber         -         AC350         1225           Cables Traveller with Energy Absorber         -         AC3005XX         1233           8mm Xx19 Stainless Steel Cable By Length         -         AC3005XX         1233           8mm Xx19 Stainless S                                                                                                                                                                                                                                                                                                                                                                                                                                                                                                                                                                                                                                                                                                                                                                                                                                     | Cabloc Pro Int Guide SS                                                         | 020-116-203     | 6191019  | 1224 |
| Counterweight Guide         -         AG320/3         1334           Counterweight Counterweight         -         AG320/3         1335           Counterweight Counterweight         -         AG323         1335           Cablood Stainless Steel Bottom Anchor         -         6191033         1223           Cablood Rax Swage Bottom Anchor         -         6191038         1128           Cablood Hax Swage Bottom Anchor         -         6191038         1128           Cablood Hax Swage Bottom Anchor         -         6191062         1329           Ladder Extension Bracket - Galvanised         -         6190174         1359           Ladder Extension Bracket - Stainless Steel         -         6180175         1360           Bmm Hex Swage Toggle         U8S0403         7234011         0906           Cablood Traveller         -         AC350         1225           Cablood Traveller with Energy Absorber         -         AC3504         1234           Cablood Traveller With Energy Absorber         -         AC3504         1234           Cablood Traveller With Energy Absorber         -         AC35004         1234           Bmm 7x.19 Stainless Steel Cable By Length         -         AC3005XX         1233           Bmm                                                                                                                                                                                                                                                                                                                                                                                                                                                                                                                                                                                                                                                                                                                                                                                                                                              | Cabloc Pro Int Guide                                                            | 020-116-202     | 6191002  | 1122 |
| Counterweight         AC323         1335           Cabloc Stainless Steel Bottom Anchor         -         6191033         1223           Cabloc Galvanised Steel Bottom Anchor         -         6191036         1237           Cabloc Galvanised Steel Bottom Anchor         -         6191038         1128           Cabloc Galvanised Hex Swage Bottom Anchor         -         6191062         1329           Ladder Extension Bracket - Galvanised         -         6180174         1359           Ladder Extension Bracket - Stainless Steel         -         6180175         1360           8mm Hex Swage Toggle         U8S0403         7234011         0906           Cabloc Traveller         -         AC350         1225           Cabloc Traveller with Energy Absorber         -         AC3504         1234           Cabloc Pro         010-669-601         619998         0966           8mm 7x19 Stainless Steel Cable By Length         -         AC3005xX         1233           8mm 1x19 Stainless Steel Cable By Length         -         AC3000xX         1239           Universal End Anchorage Plate         -         AC300         1227           Tensioner with Tension Indicator - Clevis / Eye         -         AC330/1         1318           Syste                                                                                                                                                                                                                                                                                                                                                                                                                                                                                                                                                                                                                                                                                                                                                                                                                                     | Cable Guide                                                                     | -               | AC320    | 1222 |
| Cabloc Stainless Steel Bottom Anchor         -         6191033         1223           Cabloc Galvanised Steel Bottom Anchor         -         6191036         1237           Cabloc Galvanised Steel Bottom Anchor         -         6191038         1128           Cabloc Galvanised Hex Swage Bottom Anchor         -         6191062         1329           Ladder Extension Bracket - Galvanised         -         6190174         1369           Ladder Extension Bracket - Stainless Steel         -         6180175         1360           8mm Hex Swage Toggle         U8S0403         7234011         0906           Cabloc Traveller         -         AC350         1225           Cabloc Traveller with Energy Absorber         -         AC3504         1234           Cabloc Pro         010-669-601         619998         0966           8mm 7x19 Stainless Steel Cable By Length         -         AC3005XX         1233           8mm 1x19 Stainless Steel Cable By Length         -         AC30005XX         1239           Universal End Anchorage Plate         -         AC300         1227           Tensioner with Tension Indicator - Clevis / Eye         -         AC300/1         1318           System Tag EMEA Kit         -         6191052         1346 <td>Counterweight Guide</td> <td>-</td> <td>AC320/3</td> <td>1334</td>                                                                                                                                                                                                                                                                                                                                                                                                                                                                                                                                                                                                                                                                                                                                                           | Counterweight Guide                                                             | -               | AC320/3  | 1334 |
| Cabloic Galvanised Sizeel Bottom Anchor         -         6191036         1237           Cabloic Hex Swage Bottom Anchor         -         6191038         1128           Cabloic Galvanised Hex Swage Bottom Anchor         -         6191062         1329           Ladder Extension Bracket - Galvanised         -         6180174         1359           Ladder Extension Bracket - Stainless Steel         -         6180175         1360           8mm Hex Swage Toggle         U8S0403         7234011         0906           Cabloc Traveller         -         AC350         1225           Cabloc Traveller with Energy Absorber         -         AC350/4         1234           Cabloc Pro         010-669-601         619998         0966           8mm 7x19 Stainless Steel Cable By Length         -         AC300SXX         1233           8mm 1x19 Stainless Steel Cable By Length         -         AC300GXX         1239           Universal End Anchorage Plate         -         AC300GXX         1239           Universal End Anchorage Plate         -         AC330         1228           Tensioner with Tension Indicator - Clevis / Eye         -         AC330/1         1318           System Tag EMEA Kit         -         6191052         1346 <td>Counterweight</td> <td>-</td> <td>AC323</td> <td>1335</td>                                                                                                                                                                                                                                                                                                                                                                                                                                                                                                                                                                                                                                                                                                                                                                            | Counterweight                                                                   | -               | AC323    | 1335 |
| Cabloc Hex Swage Bottom Anchor         -         6191038         1128           Cabloc Galvanised Hex Swage Bottom Anchor         -         6191062         1329           Ladder Extension Bracket - Galvanised         -         6180174         1359           Ladder Extension Bracket - Stainless Steel         -         6180175         1360           8mm Hex Swage Toggle         U8S0403         7234011         0906           Cabloc Traveller         -         AC350         1225           Cabloc Traveller with Energy Absorber         -         AC350/4         1234           Cabloc Pro         010-669-601         6199998         0966           8mm 7x19 Stainless Steel Cable By Length         -         AC300XXX         1233           8mm 1x19 Stainless Steel Cable By Length         -         AC300XXX         1239           Universal End Anchorage Plate         -         AC300XX         1239           Universal End Anchorage Plate         -         AC330         1227           Tensioner with Tension Indicator - Clevis / Eye         -         AC330/1         1318           System Tag EMEA Kit         -         6191052         1346                                                                                                                                                                                                                                                                                                                                                                                                                                                                                                                                                                                                                                                                                                                                                                                                                                                                                                                                      | Cabloc Stainless Steel Bottom Anchor                                            | -               | 6191033  | 1223 |
| Cabloc Galvanised Hex Swage Bottom Anchor         -         6191062         1329           Ladder Extension Bracket - Galvanised         -         6180174         1359           Ladder Extension Bracket - Stainless Steel         -         6180175         1360           8mm Hex Swage Toggle         U8S0403         7234011         0906           Cabloc Traveller         -         AC350         1225           Cabloc Traveller with Energy Absorber         -         AC350/4         1234           Cabloc Traveller with Energy Absorber         -         AC350/4         1234           Cabloc Traveller with Energy Absorber         -         AC350/4         1234           Cabloc Pro         010-669-601         619998         0966           8mm 7x19 Stainless Steel Cable By Length         -         AC3000SXX         1233           8mm 1x19 Stainless Steel Cable By Length         -         AC3000SXX         1239           Universal End Anchorage Plate         -         AC340         1227           Tensioner with Tension Indicator - Clevis / Eye         -         AC330/1         1318           System Tag EMEA Kit         -         6191052         1346                                                                                                                                                                                                                                                                                                                                                                                                                                                                                                                                                                                                                                                                                                                                                                                                                                                                                                                      | Cabloc Galvanised Steel Bottom Anchor                                           | -               | 6191036  | 1237 |
| Ladder Extension Bracket - Galvanised         -         6180174         1359           Ladder Extension Bracket - Stainless Steel         -         6180175         1360           8mm Hex Swage Toggle         U8S0403         7234011         0906           Cabloc Traveller         -         AC350         1225           Cabloc Traveller with Energy Absorber         -         AC350/4         1234           Cabloc Pro         010-669-601         6199998         0966           8mm 7x19 Stainless Steel Cable By Length         -         AC300SXX         1233           8mm 1x19 Stainless Steel Cable By Length         -         AC300SXX         1239           Universal End Anchorage Plate         -         AC300CXX         1239           Universal End Anchorage Plate         -         AC330         1228           Tensioner with Tension Indicator - Clevis / Eye         -         AC330/1         1318           System Tag EMEA Kit         -         7241241         1253           System Tag EMEA Kit         -         6191052         1346                                                                                                                                                                                                                                                                                                                                                                                                                                                                                                                                                                                                                                                                                                                                                                                                                                                                                                                                                                                                                                           | Cabloc Hex Swage Bottom Anchor                                                  | -               | 6191038  | 1128 |
| Ladder Extension Bracket - Stainless Steel         -         6180175         1360           8mm Hex Swage Toggle         U8S0403         7234011         0906           Cabloc Traveller         -         AC350         1225           Cabloc Traveller with Energy Absorber         -         AC350/4         1234           Cabloc Pro         010-669-601         6199998         0966           8mm 7x19 Stainless Steel Cable By Length         -         AC3005XX         1233           8mm 1x19 Stainless Steel Cable By Length         U80802         7241072         0925           8mm 6x19 Galvanised Steel Cable By Length         -         AC3006XX         1239           Universal End Anchorage Plate         -         AC340         1227           Tensioner with Tension Indicator - Clevis / Eye         -         AC330         1228           Tensioner with Tension Indicator - Clevis / Clevis         -         AC330/1         1318           System Tag EMEA Kit         -         6191052         1346                                                                                                                                                                                                                                                                                                                                                                                                                                                                                                                                                                                                                                                                                                                                                                                                                                                                                                                                                                                                                                                                                     | Cabloc Galvanised Hex Swage Bottom Anchor                                       | -               | 6191062  | 1329 |
| Bmm Hex Swage Toggle         U8S0403         7234011         0906           Cabloc Traveller         -         AC350         1225           Cabloc Traveller with Energy Absorber         -         AC350/4         1234           Cabloc Pro         010-669-601         6199998         0966           8mm 7x19 Stainless Steel Cable By Length         -         AC300SXX         1233           8mm 6x19 Galvanised Steel Cable Per M         U80802         7241072         0925           8mm 6x19 Galvanised Steel Cable By Length         -         AC300GXX         1239           Universal End Anchorage Plate         -         AC340         1227           Tensioner with Tension Indicator - Clevis / Clevis         -         AC330         1228           Tensioner with Tension Indicator - Clevis / Clevis         -         AC330/1         1318           System Tag EMEA Kit         -         6191052         1346                                                                                                                                                                                                                                                                                                                                                                                                                                                                                                                                                                                                                                                                                                                                                                                                                                                                                                                                                                                                                                                                                                                                                                                 | Ladder Extension Bracket - Galvanised                                           | -               | 6180174  | 1359 |
| Cabloc Traveller         -         AC350         1225           Cabloc Traveller with Energy Absorber         -         AC350/4         1234           Cabloc Pro         010-669-601         6199998         0966           8mm 7x19 Stainless Steel Cable By Length         -         AC300SXX         1233           8mm 1x19 Stainless Steel Cable By Length         -         AC300SXX         1239           8mm 6x19 Galvanised Steel Cable By Length         -         AC300GXX         1239           Universal End Anchorage Plate         -         AC340         1227           Tensioner with Tension Indicator - Clevis / Eye         -         AC330         1228           Tensioner with Tension Indicator - Clevis / Clevis         -         AC330/1         1318           System Tag EMEA Kit         -         7241241         1253           System Tag EMEA Kit         -         6191052         1346                                                                                                                                                                                                                                                                                                                                                                                                                                                                                                                                                                                                                                                                                                                                                                                                                                                                                                                                                                                                                                                                                                                                                                                            | Ladder Extension Bracket - Stainless Steel                                      | -               | 6180175  | 1360 |
| Cabloc Traveller with Energy Absorber         -         AC350/4         1234           Cabloc Pro         010-669-601         6199998         0966           8mm 7x19 Stainless Steel Cable By Length         -         AC300SXX         1233           8mm 1x19 Stainless Steel Cable Per M         U80802         7241072         0925           8mm 6x19 Galvanised Steel Cable By Length         -         AC300GXX         1239           Universal End Anchorage Plate         -         AC340         1227           Tensioner with Tension Indicator - Clevis / Eye         -         AC330         1228           Tensioner with Tension Indicator - Clevis / Clevis         -         AC330/1         1318           System Tag EMEA Kit         -         7241241         1253           System Tag EMEA Kit         -         6191052         1346                                                                                                                                                                                                                                                                                                                                                                                                                                                                                                                                                                                                                                                                                                                                                                                                                                                                                                                                                                                                                                                                                                                                                                                                                                                            | 8mm Hex Swage Toggle                                                            | U8S0403         | 7234011  | 0906 |
| Cabloc Pro         010-669-601         6199998         0966           8mm 7x19 Stainless Steel Cable By Length         -         AC300SXX         1233           8mm 1x19 Stainless Steel Cable Per M         U80802         7241072         0925           8mm 6x19 Galvanised Steel Cable By Length         -         AC300GXX         1239           Universal End Anchorage Plate         -         AC340         1227           Tensioner with Tension Indicator - Clevis / Eye         -         AC330         1228           Tensioner with Tension Indicator - Clevis / Clevis         -         AC330/1         1318           System Tag EMEA Kit         -         7241241         1253           System Tag EMEA Kit         -         6191052         1346                                                                                                                                                                                                                                                                                                                                                                                                                                                                                                                                                                                                                                                                                                                                                                                                                                                                                                                                                                                                                                                                                                                                                                                                                                                                                                                                                   | Cabloc Traveller                                                                | -               | AC350    | 1225 |
| 8mm 7x19 Stainless Steel Cable By Length         -         AC300SXX         1233           8mm 1x19 Stainless Steel Cable Per M         U80802         7241072         0925           8mm 6x19 Galvanised Steel Cable By Length         -         AC3006XX         1239           Universal End Anchorage Plate         -         AC340         1227           Tensioner with Tension Indicator - Clevis / Eye         -         AC330         1228           Tensioner with Tension Indicator - Clevis / Clevis         -         AC330/1         1318           System Tag EMEA Kit         -         7241241         1253           System Tag EMEA Kit         -         6191052         1346                                                                                                                                                                                                                                                                                                                                                                                                                                                                                                                                                                                                                                                                                                                                                                                                                                                                                                                                                                                                                                                                                                                                                                                                                                                                                                                                                                                                                         | Cabloc Traveller with Energy Absorber                                           | -               | AC350/4  | 1234 |
| 8mm 1x19 Stainless Steel Cable Per M         U80802         7241072         0925           8mm 6x19 Galvanised Steel Cable By Length         -         AC300GXX         1239           Universal End Anchorage Plate         -         AC340         1227           Tensioner with Tension Indicator - Clevis / Eye         -         AC330         1228           Tensioner with Tension Indicator - Clevis / Clevis         -         AC330/1         1318           System Tag EMEA Kit         -         7241241         1253           System Tag EMEA Kit         -         6191052         1346                                                                                                                                                                                                                                                                                                                                                                                                                                                                                                                                                                                                                                                                                                                                                                                                                                                                                                                                                                                                                                                                                                                                                                                                                                                                                                                                                                                                                                                                                                                    | Cabloc Pro                                                                      | 010-669-601     | 6199998  | 0966 |
| 8mm 6x19 Galvanised Steel Cable By Length         -         AC300GXX         1239           Universal End Anchorage Plate         -         AC340         1227           Tensioner with Tension Indicator - Clevis / Eye         -         AC330         1228           Tensioner with Tension Indicator - Clevis / Clevis         -         AC330/1         1318           System Tag EMEA Kit         -         7241241         1253           System Tag EMEA Kit         -         6191052         1346                                                                                                                                                                                                                                                                                                                                                                                                                                                                                                                                                                                                                                                                                                                                                                                                                                                                                                                                                                                                                                                                                                                                                                                                                                                                                                                                                                                                                                                                                                                                                                                                               | 8mm 7x19 Stainless Steel Cable By Length                                        | -               | AC300SXX | 1233 |
| Universal End Anchorage Plate - AC340 1227  Tensioner with Tension Indicator - Clevis / Eye - AC330 1228  Tensioner with Tension Indicator - Clevis / Clevis - AC330/1 1318  System Tag EMEA Kit - 7241241 1253  System Tag EMEA Kit - 6191052 1346                                                                                                                                                                                                                                                                                                                                                                                                                                                                                                                                                                                                                                                                                                                                                                                                                                                                                                                                                                                                                                                                                                                                                                                                                                                                                                                                                                                                                                                                                                                                                                                                                                                                                                                                                                                                                                                                       | 8mm 1x19 Stainless Steel Cable Per M                                            | U80802          | 7241072  | 0925 |
| Tensioner with Tension Indicator - Clevis / Eye         -         AC330         1228           Tensioner with Tension Indicator - Clevis / Clevis         -         AC330/1         1318           System Tag EMEA Kit         -         7241241         1253           System Tag EMEA Kit         -         6191052         1346                                                                                                                                                                                                                                                                                                                                                                                                                                                                                                                                                                                                                                                                                                                                                                                                                                                                                                                                                                                                                                                                                                                                                                                                                                                                                                                                                                                                                                                                                                                                                                                                                                                                                                                                                                                        | 8mm 6x19 Galvanised Steel Cable By Length                                       | -               | AC300GXX | 1239 |
| Tensioner with Tension Indicator - Clevis / Clevis         -         AC330/1         1318           System Tag EMEA Kit         -         7241241         1253           System Tag EMEA Kit         -         6191052         1346                                                                                                                                                                                                                                                                                                                                                                                                                                                                                                                                                                                                                                                                                                                                                                                                                                                                                                                                                                                                                                                                                                                                                                                                                                                                                                                                                                                                                                                                                                                                                                                                                                                                                                                                                                                                                                                                                       | Universal End Anchorage Plate                                                   | -               | AC340    | 1227 |
| System Tag EMEA Kit         -         7241241         1253           System Tag EMEA Kit         -         6191052         1346                                                                                                                                                                                                                                                                                                                                                                                                                                                                                                                                                                                                                                                                                                                                                                                                                                                                                                                                                                                                                                                                                                                                                                                                                                                                                                                                                                                                                                                                                                                                                                                                                                                                                                                                                                                                                                                                                                                                                                                           | Tensioner with Tension Indicator - Clevis / Eye                                 | -               | AC330    | 1228 |
| System Tag EMEA Kit - 6191052 1346                                                                                                                                                                                                                                                                                                                                                                                                                                                                                                                                                                                                                                                                                                                                                                                                                                                                                                                                                                                                                                                                                                                                                                                                                                                                                                                                                                                                                                                                                                                                                                                                                                                                                                                                                                                                                                                                                                                                                                                                                                                                                        | Tensioner with Tension Indicator - Clevis / Clevis                              | -               | AC330/1  | 1318 |
|                                                                                                                                                                                                                                                                                                                                                                                                                                                                                                                                                                                                                                                                                                                                                                                                                                                                                                                                                                                                                                                                                                                                                                                                                                                                                                                                                                                                                                                                                                                                                                                                                                                                                                                                                                                                                                                                                                                                                                                                                                                                                                                           | System Tag EMEA Kit                                                             | -               | 7241241  | 1253 |
| System Tag EMEA Kit - 6191039 1350                                                                                                                                                                                                                                                                                                                                                                                                                                                                                                                                                                                                                                                                                                                                                                                                                                                                                                                                                                                                                                                                                                                                                                                                                                                                                                                                                                                                                                                                                                                                                                                                                                                                                                                                                                                                                                                                                                                                                                                                                                                                                        | System Tag EMEA Kit                                                             | -               | 6191052  | 1346 |
|                                                                                                                                                                                                                                                                                                                                                                                                                                                                                                                                                                                                                                                                                                                                                                                                                                                                                                                                                                                                                                                                                                                                                                                                                                                                                                                                                                                                                                                                                                                                                                                                                                                                                                                                                                                                                                                                                                                                                                                                                                                                                                                           | System Tag EMEA Kit                                                             | -               | 6191039  | 1350 |