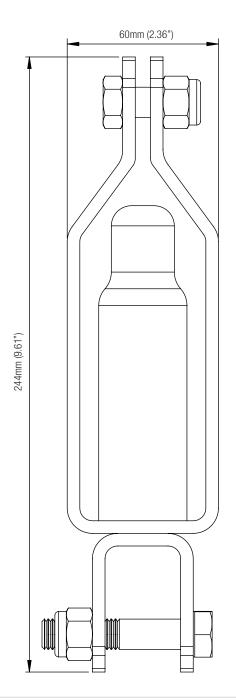

|

Top Anchor with Shock Absorber

Part No: 6191063







### **APPLICATION**

Used with Cabloc systems on standard ladders to provide a top anchor point with energy absorption. Rung centres 200mm-310mm (7.87" – 12.20"). Fits cylindrical rung Ø12-Ø30 (0.47"-1.18") and square rungs 20mm-40mm (0.79"-1.57"). The energy absorber limits the force back to the user and the structure (only one user per system permitted). MUST NOT be used in conjunction with any other energy absorber.

| MATERIAL | 304 Stainless Steel / Galvanised Steel |
|----------|----------------------------------------|
| FINISH   | Electropolished                        |
| WEIGHT   | 2.6 kg (5.7 lbs)                       |
| QUALITY  | ISO 9001                               |

In-line Shock Absorber

Part No: AC325







### **APPLICATION**

Used in conjuction with the top anchor on Cabloc vertical systems to absorb energy, limiting the force back to the user and the structure (only one user per system permitted).

| MATERIAL | 304 Stainless Steel |
|----------|---------------------|
| FINISH   | Electropolished     |
| WEIGHT   | 1.15 kg (2.5 lbs)   |
| QUALITY  | ISO 9001            |

Cabloc Pro Int Guide SS

Part No: 6191019











### **APPLICATION**

The cable guide is designed to fix the cable to the ladder on one rung, whilst allowing easy passage of the traveller.

Rung shape and size: Round  $\emptyset$ 12 to  $\emptyset$ 30mm (0.47" to 1.18") / Square 20 to 40mm (0.79" to 1.57").

| MATERIAL | 316 / 304 Stainless Steel |
|----------|---------------------------|
| FINISH   | Electropolished