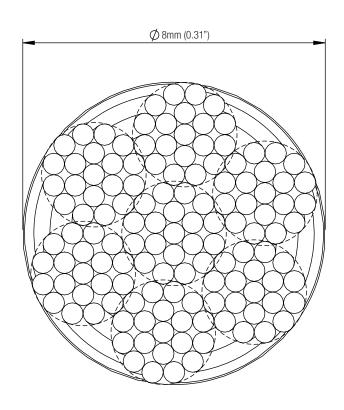

### Click on the links below to access the required technical datasheet.

|                                                                                                                                                                                                                                                                                                                                                                                                                                                                                                                                                                                                                                                                                                                                                                                                                                                                                                                                                                                                                                                                                                                                                                                                                                                                                                                                                                                                                                                                                                                                                                                                                                                                                                                                                                                                                                                                                                                                                                                                                                                                                                                           |                                                                                 |                 | L        |      |
|---------------------------------------------------------------------------------------------------------------------------------------------------------------------------------------------------------------------------------------------------------------------------------------------------------------------------------------------------------------------------------------------------------------------------------------------------------------------------------------------------------------------------------------------------------------------------------------------------------------------------------------------------------------------------------------------------------------------------------------------------------------------------------------------------------------------------------------------------------------------------------------------------------------------------------------------------------------------------------------------------------------------------------------------------------------------------------------------------------------------------------------------------------------------------------------------------------------------------------------------------------------------------------------------------------------------------------------------------------------------------------------------------------------------------------------------------------------------------------------------------------------------------------------------------------------------------------------------------------------------------------------------------------------------------------------------------------------------------------------------------------------------------------------------------------------------------------------------------------------------------------------------------------------------------------------------------------------------------------------------------------------------------------------------------------------------------------------------------------------------------|---------------------------------------------------------------------------------|-----------------|----------|------|
| Description   Description |                                                                                 | Old Part Number |          |      |
|                                                                                                                                                                                                                                                                                                                                                                                                                                                                                                                                                                                                                                                                                                                                                                                                                                                                                                                                                                                                                                                                                                                                                                                                                                                                                                                                                                                                                                                                                                                                                                                                                                                                                                                                                                                                                                                                                                                                                                                                                                                                                                                           | Contents                                                                        | -               | -        | -    |
| Type and Cade to System - Exercity Absorbor on Towardine                                                                                                                                                                                                                                                                                                                                                                                                                                                                                                                                                                                                                                                                                                                                                                                                                                                                                                                                                                                                                                                                                                                                                                                                                                                                                                                                                                                                                                                                                                                                                                                                                                                                                                                                                                                                                                                                                                                                                                                                                                                                  | Component Properties                                                            | -               | -        | -    |
| Proposition   Cauthor System - Cabboot Pro & Peas Timough Intermodate Brandows                                                                                                                                                                                                                                                                                                                                                                                                                                                                                                                                                                                                                                                                                                                                                                                                                                                                                                                                                                                                                                                                                                                                                                                                                                                                                                                                                                                                                                                                                                                                                                                                                                                                                                                                                                                                                                                                                                                                                                                                                                            | Typical Cabloc System - In-line Energy Absorber                                 | -               | -        | 1229 |
| Sprease Calabos System - Castroc Universal Frod Anctorrage Plate with Counterweight   -                                                                                                                                                                                                                                                                                                                                                                                                                                                                                                                                                                                                                                                                                                                                                                                                                                                                                                                                                                                                                                                                                                                                                                                                                                                                                                                                                                                                                                                                                                                                                                                                                                                                                                                                                                                                                                                                                                                                                                                                                                   | Typical Cabloc System - Energy Absorber on Traveller                            | -               | -        | 1230 |
| Cathor Statinters Steel Top Anctor         -         61810022         1290           Cathor Galvanierd Steel Top Anctor         -         6101035         1238           Top Anotor with Stock Absorber         -         6191063         1336           In-Ince Stock Absorber         -         AC395         1991           Cables Pro Int Guide         020 116-223         6191010         1224           Cables Pro Int Guide         020 116-222         6191002         1122           Cathor Pro Int Guide         -         AC3200         1324           Control Resident Steel Butter         -         AC3200         1324           Control Resident Steel Buttern Anctor         -         AC3200         1323           Cables Balvanierd Steel Buttern Anctor         -         6191066         1227           Cables Buttern Anctor         -         6191066         1227           Cables Buttern Anctor         -         6191066         1227           Cables Buttern Anctor         -         6191068         1228           Cables Buttern Anctor         -         6191066         1227           Cables Buttern Anctor         -         6191068         1228           Ladder Extrasian Bradet - Caburrises         -                                                                                                                                                                                                                                                                                                                                                                                                                                                                                                                                                                                                                                                                                                                                                                                                                                                                         | Typical Cabloc System - Cabloc Pro & Pass Through Intermediate Bracket          | -               | -        | 1231 |
| Cables Galdenileed Steel Top Anchor         -         6191035         1238           Top Anchor wills Stock Absorber         -         6191003         1336           In Jims Stock Absorber         -         AC355         1221           Castler, Prin Int Guide         029-116-203         6191019         1224           Castler, Prin Int Guide         029-116-203         6191002         1122           Castler, Prin Int Guide         -         AC320         1222           Coultin voilght Guide         -         AC320         1354           Countin voilght Guide         -         AC3220         1354           Coation Staintees Sheel Bottom Anchor         -         6191033         1223           Castler, Castlered Staintees Sheel Bottom Anchor         -         6191033         1224           Castler, Extraration Bundard - Staintees Sheel         -         6191036         1225           Cubber Res Swage Bottom Anchor         -         6191038         1128           Cubber Res Swage Bottom Anchor         -         6191038         1236           Cubber Res Swage Bottom Anchor         -         6191058         1239           Lunders Extraration Bundard - Staintees Sheel         -         6191052         1329                                                                                                                                                                                                                                                                                                                                                                                                                                                                                                                                                                                                                                                                                                                                                                                                                                                         | Typical Cabloc System - Cabloc Universal End Anchorage Plate with Counterweight | -               | -        | 1337 |
| Total Anchora with Stock Absorber         -         6191063         1388           In line Stock Absorber         -         AG325         1221           Calsoc Pro Int Guide SS         020-116-202         6191019         1224           Calsoc Pro Int Guide         020-116-202         6191002         1122           Culde Guide         -         AG32203         1224           Counterweight Guide         -         AG32203         1334           Counterweight Guide         -         AG32203         1336           Cubtoc Stainless Steel Bottom Anchor         -         6191033         1223           Cubtoc Gubanises Steel Bottom Anchor         -         6191033         1223           Cubtoc Gubanises Steel Bottom Anchor         -         6191038         1128           Cabloc Gubanises Her Swage Bottom Anchor         -         6191038         1128           Ludder Eduman Bradual - Gubanises         -         6191038         1128           Ludder Eduman Bradual - Gubanises         -         6191038         1225           Cabloc Traveller         -         6180175         1300           Gamm Her Swage Engole         -         6180175         1300           Cabloc Traveller of Theregy Abrorber         -                                                                                                                                                                                                                                                                                                                                                                                                                                                                                                                                                                                                                                                                                                                                                                                                                                                              | Cabloc Stainless Steel Top Anchor                                               | -               | 6191032  | 1220 |
| In-line Shock Absorber                                                                                                                                                                                                                                                                                                                                                                                                                                                                                                                                                                                                                                                                                                                                                                                                                                                                                                                                                                                                                                                                                                                                                                                                                                                                                                                                                                                                                                                                                                                                                                                                                                                                                                                                                                                                                                                                                                                                                                                                                                                                                                    | Cabloc Galvanised Steel Top Anchor                                              | -               | 6191035  | 1238 |
| Cabloc Pro Int Guilce         029-116-203         6191019         1224           Cabloc Pro Int Guilce         029-116-202         6191002         1122           Cabloc Dro Int Guilce         -         AG320         1222           Cabloc Guide         -         AG32003         1334           Counterweight Guide         -         AG320         1335           Cabloc Stabinities Stated Bottom Anchor         -         6191033         1223           Cabloc Galvanased Stated Bottom Anchor         -         6191036         1237           Cabloc Galvanased Her Swage Bottom Anchor         -         6191038         1128           Cabloc Galvanased Her Swage Bottom Anchor         -         6191038         1128           Ladder Extension Bracket - Stainless Sizel         -         6191074         1359           Ladder Extension Bracket - Stainless Sizel         -         6190174         1359           Ladder Extension Bracket - Stainless Sizel         -         6190175         1360           8mm Hox Swage Toggle         UBS0403         7234011         0908           Cabloc Traveller         -         AC3504         1224           Cabloc Pro         010-689-601         6199998         0966           8mm Kut Stainless Stee                                                                                                                                                                                                                                                                                                                                                                                                                                                                                                                                                                                                                                                                                                                                                                                                                                              | Top Anchor with Shock Absorber                                                  | -               | 6191063  | 1336 |
| Cabboc Pro Int Guide         020-116-202         6191002         1122           Cabbo Guide         -         AC320         1222           Counterweight Guide         -         AC320/3         1334           Counterweight Guide         -         AC320/3         1335           Cabboc Stainless Steel Bottom Anchor         -         6191033         1223           Cabboc Stainless Steel Bottom Anchor         -         6191036         1237           Cabboc Galvanisad Hot Swage Bottom Anchor         -         6191038         1128           Cabboc Galvanisad Hot Swage Bottom Anchor         -         6191058         1128           Cabboc Eabvanisad Hot Swage Bottom Anchor         -         6191062         1329           Ladder Extension Bracket - Galvanised         -         6180174         1358           Ladder Extension Bracket - Stainless Steel         -         6180175         1360           Brim Hox Swage Tougle         UBSS0403         7234011         0906           Cabloc Travellar         -         AC350         1225           Cabloc Travellar Wit Energy Absorber         -         AC35004         1234           Cabloc Pro         010-069-001         6199998         0966           Brim Kv19 Stainless Steel Cab                                                                                                                                                                                                                                                                                                                                                                                                                                                                                                                                                                                                                                                                                                                                                                                                                                              | In-line Shock Absorber                                                          | -               | AC325    | 1221 |
| Cable Guide         A C3200         1222           Counterweight Guide         -         AC320/3         1334           Counterweight Guide         -         AC320/3         1334           Counterweight Guide         -         AC320/3         1335           Cables Stainless Streil Battom Anchor         -         6191033         1223           Cables Galvanised Streil Battom Anchor         -         6191036         1237           Cables Galvanised Hex Swage Bottom Anchor         -         6191083         1128           Cables Galvanised Hex Swage Bottom Anchor         -         6191082         1329           Ladder Extersion Bracket - Galvanised         -         6180174         1359           Ladder Extersion Bracket - Stainless Steel         -         6180175         1360           8mm Hex Swage Toggle         UBSS0403         7234011         0906           Cables Traveller - Stainless Steel         -         AC350         1225           Cables Traveller with Energy Absorber         -         AC350         1225           Cables Traveller with Energy Absorber         -         AC3005XX         1233           8mm Xx19 Stainless Steel Cable By Length         -         AC3005XX         1233           8mm Xx19 Stainless S                                                                                                                                                                                                                                                                                                                                                                                                                                                                                                                                                                                                                                                                                                                                                                                                                                     | Cabloc Pro Int Guide SS                                                         | 020-116-203     | 6191019  | 1224 |
| Counterweight Guide         -         AG320/3         1334           Counterweight Counterweight         -         AG320/3         1335           Counterweight Counterweight         -         AG323         1335           Cablood Stainless Steel Bottom Anchor         -         6191033         1223           Cablood Rax Swage Bottom Anchor         -         6191038         1128           Cablood Hax Swage Bottom Anchor         -         6191038         1128           Cablood Hax Swage Bottom Anchor         -         6191062         1329           Ladder Extension Bracket - Galvanised         -         6190174         1359           Ladder Extension Bracket - Stainless Steel         -         6180175         1360           Bmm Hex Swage Toggle         U8S0403         7234011         0906           Cablood Traveller         -         AC350         1225           Cablood Traveller with Energy Absorber         -         AC3504         1234           Cablood Traveller With Energy Absorber         -         AC3504         1234           Cablood Traveller With Energy Absorber         -         AC35004         1234           Bmm 7x.19 Stainless Steel Cable By Length         -         AC3005XX         1233           Bmm                                                                                                                                                                                                                                                                                                                                                                                                                                                                                                                                                                                                                                                                                                                                                                                                                                              | Cabloc Pro Int Guide                                                            | 020-116-202     | 6191002  | 1122 |
| Counterweight         AC323         1335           Cabloc Stainless Steel Bottom Anchor         -         6191033         1223           Cabloc Galvanised Steel Bottom Anchor         -         6191036         1237           Cabloc Galvanised Steel Bottom Anchor         -         6191038         1128           Cabloc Galvanised Hex Swage Bottom Anchor         -         6191062         1329           Ladder Extension Bracket - Galvanised         -         6180174         1359           Ladder Extension Bracket - Stainless Steel         -         6180175         1360           8mm Hex Swage Toggle         U8S0403         7234011         0906           Cabloc Traveller         -         AC350         1225           Cabloc Traveller with Energy Absorber         -         AC3504         1234           Cabloc Pro         010-669-601         619998         0966           8mm 7x19 Stainless Steel Cable By Length         -         AC3005xX         1233           8mm 1x19 Stainless Steel Cable By Length         -         AC3000xX         1239           Universal End Anchorage Plate         -         AC300         1227           Tensioner with Tension Indicator - Clevis / Eye         -         AC330/1         1318           Syste                                                                                                                                                                                                                                                                                                                                                                                                                                                                                                                                                                                                                                                                                                                                                                                                                                     | Cable Guide                                                                     | -               | AC320    | 1222 |
| Cabloc Stainless Steel Bottom Anchor         -         6191033         1223           Cabloc Galvanised Steel Bottom Anchor         -         6191036         1237           Cabloc Galvanised Steel Bottom Anchor         -         6191038         1128           Cabloc Galvanised Hex Swage Bottom Anchor         -         6191062         1329           Ladder Extension Bracket - Galvanised         -         6190174         1369           Ladder Extension Bracket - Stainless Steel         -         6180175         1360           8mm Hex Swage Toggle         U8S0403         7234011         0906           Cabloc Traveller         -         AC350         1225           Cabloc Traveller with Energy Absorber         -         AC3504         1234           Cabloc Pro         010-669-601         619998         0966           8mm 7x19 Stainless Steel Cable By Length         -         AC3005XX         1233           8mm 1x19 Stainless Steel Cable By Length         -         AC30005XX         1239           Universal End Anchorage Plate         -         AC300         1227           Tensioner with Tension Indicator - Clevis / Eye         -         AC300/1         1318           System Tag EMEA Kit         -         6191052         1346 <td>Counterweight Guide</td> <td>-</td> <td>AC320/3</td> <td>1334</td>                                                                                                                                                                                                                                                                                                                                                                                                                                                                                                                                                                                                                                                                                                                                                           | Counterweight Guide                                                             | -               | AC320/3  | 1334 |
| Cabloic Galvanised Sizeel Bottom Anchor         -         6191036         1237           Cabloic Hex Swage Bottom Anchor         -         6191038         1128           Cabloic Galvanised Hex Swage Bottom Anchor         -         6191062         1329           Ladder Extension Bracket - Galvanised         -         6180174         1359           Ladder Extension Bracket - Stainless Steel         -         6180175         1360           8mm Hex Swage Toggle         U8S0403         7234011         0906           Cabloc Traveller         -         AC350         1225           Cabloc Traveller with Energy Absorber         -         AC350/4         1234           Cabloc Pro         010-669-601         619998         0966           8mm 7x19 Stainless Steel Cable By Length         -         AC300SXX         1233           8mm 1x19 Stainless Steel Cable By Length         -         AC300GXX         1239           Universal End Anchorage Plate         -         AC300GXX         1239           Universal End Anchorage Plate         -         AC330         1228           Tensioner with Tension Indicator - Clevis / Eye         -         AC330/1         1318           System Tag EMEA Kit         -         6191052         1346 <td>Counterweight</td> <td>-</td> <td>AC323</td> <td>1335</td>                                                                                                                                                                                                                                                                                                                                                                                                                                                                                                                                                                                                                                                                                                                                                                            | Counterweight                                                                   | -               | AC323    | 1335 |
| Cabloc Hex Swage Bottom Anchor         -         6191038         1128           Cabloc Galvanised Hex Swage Bottom Anchor         -         6191062         1329           Ladder Extension Bracket - Galvanised         -         6180174         1359           Ladder Extension Bracket - Stainless Steel         -         6180175         1360           8mm Hex Swage Toggle         U8S0403         7234011         0906           Cabloc Traveller         -         AC350         1225           Cabloc Traveller with Energy Absorber         -         AC350/4         1234           Cabloc Pro         010-669-601         6199998         0966           8mm 7x19 Stainless Steel Cable By Length         -         AC300XXX         1233           8mm 1x19 Stainless Steel Cable By Length         -         AC300XXX         1239           Universal End Anchorage Plate         -         AC300XX         1239           Universal End Anchorage Plate         -         AC330         1227           Tensioner with Tension Indicator - Clevis / Eye         -         AC330/1         1318           System Tag EMEA Kit         -         6191052         1346                                                                                                                                                                                                                                                                                                                                                                                                                                                                                                                                                                                                                                                                                                                                                                                                                                                                                                                                      | Cabloc Stainless Steel Bottom Anchor                                            | -               | 6191033  | 1223 |
| Cabloc Galvanised Hex Swage Bottom Anchor         -         6191062         1329           Ladder Extension Bracket - Galvanised         -         6180174         1359           Ladder Extension Bracket - Stainless Steel         -         6180175         1360           8mm Hex Swage Toggle         U8S0403         7234011         0906           Cabloc Traveller         -         AC350         1225           Cabloc Traveller with Energy Absorber         -         AC350/4         1234           Cabloc Traveller with Energy Absorber         -         AC350/4         1234           Cabloc Traveller with Energy Absorber         -         AC350/4         1234           Cabloc Pro         010-669-601         619998         0966           8mm 7x19 Stainless Steel Cable By Length         -         AC3000SXX         1233           8mm 1x19 Stainless Steel Cable By Length         -         AC3000SXX         1239           Universal End Anchorage Plate         -         AC340         1227           Tensioner with Tension Indicator - Clevis / Eye         -         AC330/1         1318           System Tag EMEA Kit         -         6191052         1346                                                                                                                                                                                                                                                                                                                                                                                                                                                                                                                                                                                                                                                                                                                                                                                                                                                                                                                      | Cabloc Galvanised Steel Bottom Anchor                                           | -               | 6191036  | 1237 |
| Ladder Extension Bracket - Galvanised         -         6180174         1359           Ladder Extension Bracket - Stainless Steel         -         6180175         1360           8mm Hex Swage Toggle         U8S0403         7234011         0906           Cabloc Traveller         -         AC350         1225           Cabloc Traveller with Energy Absorber         -         AC350/4         1234           Cabloc Pro         010-669-601         6199998         0966           8mm 7x19 Stainless Steel Cable By Length         -         AC300SXX         1233           8mm 1x19 Stainless Steel Cable By Length         -         AC300SXX         1239           Universal End Anchorage Plate         -         AC300CXX         1239           Universal End Anchorage Plate         -         AC330         1228           Tensioner with Tension Indicator - Clevis / Eye         -         AC330/1         1318           System Tag EMEA Kit         -         7241241         1253           System Tag EMEA Kit         -         6191052         1346                                                                                                                                                                                                                                                                                                                                                                                                                                                                                                                                                                                                                                                                                                                                                                                                                                                                                                                                                                                                                                           | Cabloc Hex Swage Bottom Anchor                                                  | -               | 6191038  | 1128 |
| Ladder Extension Bracket - Stainless Steel         -         6180175         1360           8mm Hex Swage Toggle         U8S0403         7234011         0906           Cabloc Traveller         -         AC350         1225           Cabloc Traveller with Energy Absorber         -         AC350/4         1234           Cabloc Pro         010-669-601         6199998         0966           8mm 7x19 Stainless Steel Cable By Length         -         AC3005XX         1233           8mm 1x19 Stainless Steel Cable By Length         U80802         7241072         0925           8mm 6x19 Galvanised Steel Cable By Length         -         AC3006XX         1239           Universal End Anchorage Plate         -         AC340         1227           Tensioner with Tension Indicator - Clevis / Eye         -         AC330         1228           Tensioner with Tension Indicator - Clevis / Clevis         -         AC330/1         1318           System Tag EMEA Kit         -         6191052         1346                                                                                                                                                                                                                                                                                                                                                                                                                                                                                                                                                                                                                                                                                                                                                                                                                                                                                                                                                                                                                                                                                     | Cabloc Galvanised Hex Swage Bottom Anchor                                       | -               | 6191062  | 1329 |
| Bmm Hex Swage Toggle         U8S0403         7234011         0906           Cabloc Traveller         -         AC350         1225           Cabloc Traveller with Energy Absorber         -         AC350/4         1234           Cabloc Pro         010-669-601         6199998         0966           8mm 7x19 Stainless Steel Cable By Length         -         AC300SXX         1233           8mm 6x19 Galvanised Steel Cable Per M         U80802         7241072         0925           8mm 6x19 Galvanised Steel Cable By Length         -         AC300GXX         1239           Universal End Anchorage Plate         -         AC340         1227           Tensioner with Tension Indicator - Clevis / Clevis         -         AC330         1228           Tensioner with Tension Indicator - Clevis / Clevis         -         AC330/1         1318           System Tag EMEA Kit         -         6191052         1346                                                                                                                                                                                                                                                                                                                                                                                                                                                                                                                                                                                                                                                                                                                                                                                                                                                                                                                                                                                                                                                                                                                                                                                 | Ladder Extension Bracket - Galvanised                                           | -               | 6180174  | 1359 |
| Cabloc Traveller         -         AC350         1225           Cabloc Traveller with Energy Absorber         -         AC350/4         1234           Cabloc Pro         010-669-601         6199998         0966           8mm 7x19 Stainless Steel Cable By Length         -         AC300SXX         1233           8mm 1x19 Stainless Steel Cable By Length         -         AC300SXX         1239           8mm 6x19 Galvanised Steel Cable By Length         -         AC300GXX         1239           Universal End Anchorage Plate         -         AC340         1227           Tensioner with Tension Indicator - Clevis / Eye         -         AC330         1228           Tensioner with Tension Indicator - Clevis / Clevis         -         AC330/1         1318           System Tag EMEA Kit         -         7241241         1253           System Tag EMEA Kit         -         6191052         1346                                                                                                                                                                                                                                                                                                                                                                                                                                                                                                                                                                                                                                                                                                                                                                                                                                                                                                                                                                                                                                                                                                                                                                                            | Ladder Extension Bracket - Stainless Steel                                      | -               | 6180175  | 1360 |
| Cabloc Traveller with Energy Absorber         -         AC350/4         1234           Cabloc Pro         010-669-601         6199998         0966           8mm 7x19 Stainless Steel Cable By Length         -         AC300SXX         1233           8mm 1x19 Stainless Steel Cable Per M         U80802         7241072         0925           8mm 6x19 Galvanised Steel Cable By Length         -         AC300GXX         1239           Universal End Anchorage Plate         -         AC340         1227           Tensioner with Tension Indicator - Clevis / Eye         -         AC330         1228           Tensioner with Tension Indicator - Clevis / Clevis         -         AC330/1         1318           System Tag EMEA Kit         -         7241241         1253           System Tag EMEA Kit         -         6191052         1346                                                                                                                                                                                                                                                                                                                                                                                                                                                                                                                                                                                                                                                                                                                                                                                                                                                                                                                                                                                                                                                                                                                                                                                                                                                            | 8mm Hex Swage Toggle                                                            | U8S0403         | 7234011  | 0906 |
| Cabloc Pro         010-669-601         6199998         0966           8mm 7x19 Stainless Steel Cable By Length         -         AC300SXX         1233           8mm 1x19 Stainless Steel Cable Per M         U80802         7241072         0925           8mm 6x19 Galvanised Steel Cable By Length         -         AC300GXX         1239           Universal End Anchorage Plate         -         AC340         1227           Tensioner with Tension Indicator - Clevis / Eye         -         AC330         1228           Tensioner with Tension Indicator - Clevis / Clevis         -         AC330/1         1318           System Tag EMEA Kit         -         7241241         1253           System Tag EMEA Kit         -         6191052         1346                                                                                                                                                                                                                                                                                                                                                                                                                                                                                                                                                                                                                                                                                                                                                                                                                                                                                                                                                                                                                                                                                                                                                                                                                                                                                                                                                   | Cabloc Traveller                                                                | -               | AC350    | 1225 |
| 8mm 7x19 Stainless Steel Cable By Length         -         AC300SXX         1233           8mm 1x19 Stainless Steel Cable Per M         U80802         7241072         0925           8mm 6x19 Galvanised Steel Cable By Length         -         AC3006XX         1239           Universal End Anchorage Plate         -         AC340         1227           Tensioner with Tension Indicator - Clevis / Eye         -         AC330         1228           Tensioner with Tension Indicator - Clevis / Clevis         -         AC330/1         1318           System Tag EMEA Kit         -         7241241         1253           System Tag EMEA Kit         -         6191052         1346                                                                                                                                                                                                                                                                                                                                                                                                                                                                                                                                                                                                                                                                                                                                                                                                                                                                                                                                                                                                                                                                                                                                                                                                                                                                                                                                                                                                                         | Cabloc Traveller with Energy Absorber                                           | -               | AC350/4  | 1234 |
| 8mm 1x19 Stainless Steel Cable Per M         U80802         7241072         0925           8mm 6x19 Galvanised Steel Cable By Length         -         AC300GXX         1239           Universal End Anchorage Plate         -         AC340         1227           Tensioner with Tension Indicator - Clevis / Eye         -         AC330         1228           Tensioner with Tension Indicator - Clevis / Clevis         -         AC330/1         1318           System Tag EMEA Kit         -         7241241         1253           System Tag EMEA Kit         -         6191052         1346                                                                                                                                                                                                                                                                                                                                                                                                                                                                                                                                                                                                                                                                                                                                                                                                                                                                                                                                                                                                                                                                                                                                                                                                                                                                                                                                                                                                                                                                                                                    | Cabloc Pro                                                                      | 010-669-601     | 6199998  | 0966 |
| 8mm 6x19 Galvanised Steel Cable By Length         -         AC300GXX         1239           Universal End Anchorage Plate         -         AC340         1227           Tensioner with Tension Indicator - Clevis / Eye         -         AC330         1228           Tensioner with Tension Indicator - Clevis / Clevis         -         AC330/1         1318           System Tag EMEA Kit         -         7241241         1253           System Tag EMEA Kit         -         6191052         1346                                                                                                                                                                                                                                                                                                                                                                                                                                                                                                                                                                                                                                                                                                                                                                                                                                                                                                                                                                                                                                                                                                                                                                                                                                                                                                                                                                                                                                                                                                                                                                                                               | 8mm 7x19 Stainless Steel Cable By Length                                        | -               | AC300SXX | 1233 |
| Universal End Anchorage Plate - AC340 1227  Tensioner with Tension Indicator - Clevis / Eye - AC330 1228  Tensioner with Tension Indicator - Clevis / Clevis - AC330/1 1318  System Tag EMEA Kit - 7241241 1253  System Tag EMEA Kit - 6191052 1346                                                                                                                                                                                                                                                                                                                                                                                                                                                                                                                                                                                                                                                                                                                                                                                                                                                                                                                                                                                                                                                                                                                                                                                                                                                                                                                                                                                                                                                                                                                                                                                                                                                                                                                                                                                                                                                                       | 8mm 1x19 Stainless Steel Cable Per M                                            | U80802          | 7241072  | 0925 |
| Tensioner with Tension Indicator - Clevis / Eye         -         AC330         1228           Tensioner with Tension Indicator - Clevis / Clevis         -         AC330/1         1318           System Tag EMEA Kit         -         7241241         1253           System Tag EMEA Kit         -         6191052         1346                                                                                                                                                                                                                                                                                                                                                                                                                                                                                                                                                                                                                                                                                                                                                                                                                                                                                                                                                                                                                                                                                                                                                                                                                                                                                                                                                                                                                                                                                                                                                                                                                                                                                                                                                                                        | 8mm 6x19 Galvanised Steel Cable By Length                                       | -               | AC300GXX | 1239 |
| Tensioner with Tension Indicator - Clevis / Clevis         -         AC330/1         1318           System Tag EMEA Kit         -         7241241         1253           System Tag EMEA Kit         -         6191052         1346                                                                                                                                                                                                                                                                                                                                                                                                                                                                                                                                                                                                                                                                                                                                                                                                                                                                                                                                                                                                                                                                                                                                                                                                                                                                                                                                                                                                                                                                                                                                                                                                                                                                                                                                                                                                                                                                                       | Universal End Anchorage Plate                                                   | -               | AC340    | 1227 |
| System Tag EMEA Kit         -         7241241         1253           System Tag EMEA Kit         -         6191052         1346                                                                                                                                                                                                                                                                                                                                                                                                                                                                                                                                                                                                                                                                                                                                                                                                                                                                                                                                                                                                                                                                                                                                                                                                                                                                                                                                                                                                                                                                                                                                                                                                                                                                                                                                                                                                                                                                                                                                                                                           | Tensioner with Tension Indicator - Clevis / Eye                                 | -               | AC330    | 1228 |
| System Tag EMEA Kit - 6191052 1346                                                                                                                                                                                                                                                                                                                                                                                                                                                                                                                                                                                                                                                                                                                                                                                                                                                                                                                                                                                                                                                                                                                                                                                                                                                                                                                                                                                                                                                                                                                                                                                                                                                                                                                                                                                                                                                                                                                                                                                                                                                                                        | Tensioner with Tension Indicator - Clevis / Clevis                              | -               | AC330/1  | 1318 |
|                                                                                                                                                                                                                                                                                                                                                                                                                                                                                                                                                                                                                                                                                                                                                                                                                                                                                                                                                                                                                                                                                                                                                                                                                                                                                                                                                                                                                                                                                                                                                                                                                                                                                                                                                                                                                                                                                                                                                                                                                                                                                                                           | System Tag EMEA Kit                                                             | -               | 7241241  | 1253 |
| System Tag EMEA Kit - 6191039 1350                                                                                                                                                                                                                                                                                                                                                                                                                                                                                                                                                                                                                                                                                                                                                                                                                                                                                                                                                                                                                                                                                                                                                                                                                                                                                                                                                                                                                                                                                                                                                                                                                                                                                                                                                                                                                                                                                                                                                                                                                                                                                        | System Tag EMEA Kit                                                             | -               | 6191052  | 1346 |
|                                                                                                                                                                                                                                                                                                                                                                                                                                                                                                                                                                                                                                                                                                                                                                                                                                                                                                                                                                                                                                                                                                                                                                                                                                                                                                                                                                                                                                                                                                                                                                                                                                                                                                                                                                                                                                                                                                                                                                                                                                                                                                                           | System Tag EMEA Kit                                                             | -               | 6191039  | 1350 |