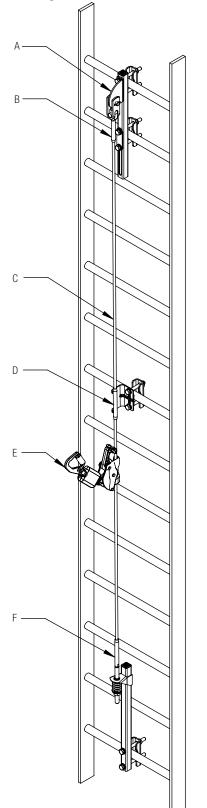

-----------|
| А | Cabloc Galvanised Steel Top Anchor (6191035)*         |
| A | Ladder Extension Bracket - Galvanised (6180174)*      |
|   | Ladder Extension Bracket - Stainless Steel (6180175)* |
| В | 8mm 7x19 Stainless Steel Cable (AC300SXX)             |
| С | Cabloc Traveller with Energy Absorber (AC350/4)       |
| D | Cable guide (AC320)                                   |
| F | Cabloc Stainless Steel Bottom Anchor (6191033)        |
| E | Cabloc Galvanised Steel Bottom Anchor (6191036)*      |

For more detailed component information refer to the individual datasheets.

| QUALITY    | ISO 9001 |
|------------|----------|
| CONFORMITY | EN 353-1 |

<sup>\*</sup> This item is different to the one illustrated

Typical Cabloc System - Cabloc Pro &

Pass Through Intermediate Bracket





|   | Cabloc Stainless Steel Top Anchor (6191032)              |
|---|----------------------------------------------------------|
| А | Cabloc Galvanised Steel Top Anchor (6191035)*            |
| A | Ladder Extension Bracket - Galvanised (6180174)*         |
|   | Ladder Extension Bracket - Stainless Steel (6180175)*    |
| В | 8mm Hex Swage Toggle (7234011)                           |
| С | 8mm 1x19 Stainless Steel Cable (7241072)                 |
| D | Cabloc Pro Int Guide SS (6191019)                        |
| D | Cabloc Pro Int Guide Galvanised (6191002)*               |
| Е | Cabloc Pro (6199998)                                     |
| _ | Cabloc Stainless Steel Hex Swage Bottom Anchor (6191038) |
| F | Cabloc Galvanised Hex Swage Bottom Anchor (6191062)*     |

For more detail