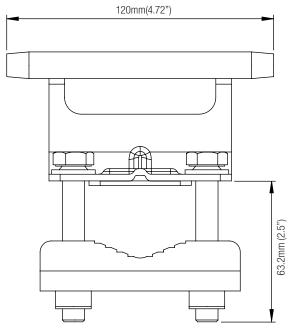

nd the structure (only one user per system permitted).

| MATERIAL | 304 Stainless Steel |
|----------|---------------------|
| FINISH   | Electropolished     |
| WEIGHT   | 1.15 kg (2.5 lbs)   |
| QUALITY  | ISO 9001            |

Cabloc Pro Int Guide SS

Part No: 6191019











### **APPLICATION**

The cable guide is designed to fix the cable to the ladder on one rung, whilst allowing easy passage of the traveller.

Rung shape and size: Round  $\emptyset$ 12 to  $\emptyset$ 30mm (0.47" to 1.18") / Square 20 to 40mm (0.79" to 1.57").

| MATERIAL | 316 / 304 Stainless Steel |
|----------|---------------------------|
| FINISH   | Electropolished / Natural |
| WEIGHT   | 0.5 kg (1.1 lbs)          |
| QUALITY  | ISO 9001                  |

Cabloc Pro Int Guide

Part No: 6191002











### **APPLICATION**

The cable guide is designed to fix the cable to the ladder on one rung, whilst allowing easy passage of the traveller.

Rung shape and size: Round  $\emptyset$ 12 to  $\emptyset$ 30mm (0.47" to 1.18") / Square 20 to 40mm (0.79" to 1.57").

| MATERIAL | 316 Stainless Steel / Steel  |
|----------|------------------------------|
| FINISH   | Electropolished / Galvanised |
| WEIGHT   | 0.5 kg (1.1 lbs)             |
| QUALITY  | ISO 9001                     |

Cable Guide

Part No: AC320





### **APPLICATION**

Used to guide the cable in vertical systems.

| MATERIAL | 304 Stainless Steel |
|----------|---------------------|
| FINISH   | Electropolished     |
| WEIGHT   | 0.44 kg (0.97 lbs)  |
| QUALITY  | ISO 9001            |

Counterweight Guide

Part No: AC320/3