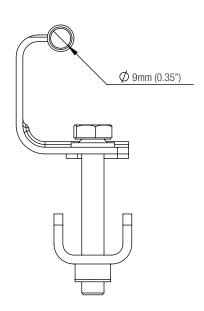

er and the structure (only one user per system permitted).

| MATERIAL | 304 Stainless Steel |
|----------|---------------------|
| FINISH   | Electropolished     |
| WEIGHT   | 1.15 kg (2.5 lbs)   |
| QUALITY  | ISO 9001            |

Cabloc Pro Int Guide SS

Part No: 6191019











### **APPLICATION**

The cable guide is designed to fix the cable to the ladder on one rung, whilst allowing easy passage of the traveller.

Rung shape and size: Round  $\emptyset$ 12 to  $\emptyset$ 30mm (0.47" to 1.18") / Square 20 to 40mm (0.79" to 1.57").

| MATERIAL | 316 / 304 Stainless Steel |
|----------|---------------------------|
| FINISH   | Electropolished / Natural |
| WEIGHT   | 0.5 kg (1.1 lbs)          |
| QUALITY  | ISO 9001                  |

Cabloc Pro Int Guide

Part No: 6191002











### **APPLICATION**

The cable guide is designed to fix the cable to the ladder on one rung, whilst allowing easy passage of the traveller.

Rung shape and size: Round  $\emptyset$ 12 to  $\emptyset$ 30mm (0.47" to 1.18") / Square 20 to 40mm (0.79" to 1.57").

| MATERIAL | 316 Stainless Steel / Steel  |
|----------|------------------------------|
| FINISH   | Electropolished / Galvanised |
| WEIGHT   | 0.5 kg (1.1 lbs)             |
| QUALITY  | ISO 9001                     |

Cable Guide

Part No: AC320





### **APPLICATION**

Used to guide the cable in vertical systems.

| MATERIAL | 304 Stainless Steel |
|----------|---------------------|
| FINISH   | Electropolished     |
| WEIGHT   | 0.44 kg (0.97 lbs)  |
| QUALITY  | ISO 9001            |

Counterweight Guide

Part No: AC320/