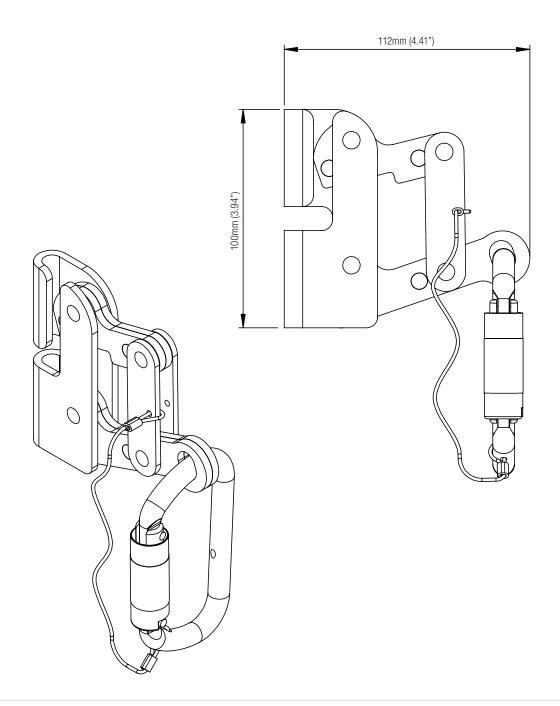

imum rung space required is 200mm (7.9"). The rung shape and size range is: Round Ø12-30mm (0.5"-1.2") / Square 20-40mm (0.8-1.8"). Conforms to EN 795:2012 Type A

| MATERIAL | 304L Stainless Steel |
|----------|----------------------|
| FINISH   | Natural              |
| WEIGHT   | 11.5kg (26 lbs)      |
| QUALITY  | ISO 9001             |

8mm Hex Swage Toggle

Part No: 7234011





### **APPLICATION**

For use with 8mm 1x19 or 7x7 wire only. Refer to installation instructions for information on assembly and installation.19kN max permitted arrest load, min break strength 38kN.

| MATERIAL | 316 Stainless Steel |
|----------|---------------------|
| FINISH   | Natural             |
| WEIGHT   | 0.35 kg (0.78 lbs)  |
| QUALITY  | ISO 9001            |

Cabloc Traveller

Part No: AC350





### **APPLICATION**

Used as a traveller in vertical systems, allowing the user to move freely up and down the system whilst maintaining attachment.

For use on 8mm galvanised or stainless steel cable. Breaking strength > 15kN (3372lbf). User weight 50kg - 136kg (110lbs - 300lbs).

 $Note: System \ MUST \ contain \ an \ In-line \ Energy \ Absorber. \ Only \ use \ with \ the \ karabiner \ supplied. \ Read \ user \ manual \ before \ use.$ 

| MATERIAL | 304 Stainless Steel |
|----------|---------------------|
| FINISH   | Electropolished     |
| WEIGHT   | 0.65 kg (1.43 lbs)  |
| QUALITY  | ISO 9001            |

Cabloc Traveller with Energy Absorber

Part No: AC350/4







### **APPLICATION**

Used as a traveller in vertical systems, allowing the user to move freely up and down the syste