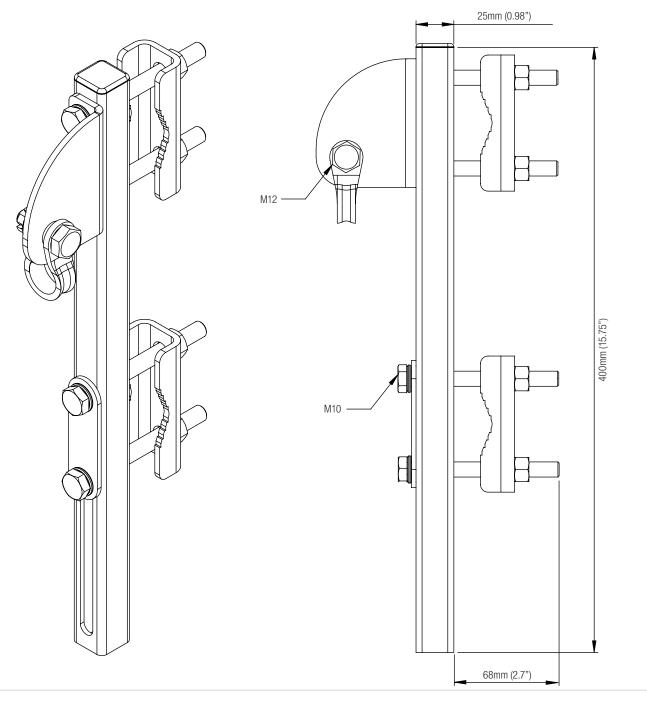

### Click on the links below to access the required technical datasheet.

|                                                                                                                                                                                                                                                                                                                                                                                                                                                                                                                                                                                                                                                                                                                                                                                                                                                                                                                                                                                                                                                                                                                                                                                                                                                                                                                                                                                                                                                                                                                                                                                                                                                                                                                                                                                                                                                                                                                                                                                                                                                                                                                           |                                                                                 |                 | L        |      |
|---------------------------------------------------------------------------------------------------------------------------------------------------------------------------------------------------------------------------------------------------------------------------------------------------------------------------------------------------------------------------------------------------------------------------------------------------------------------------------------------------------------------------------------------------------------------------------------------------------------------------------------------------------------------------------------------------------------------------------------------------------------------------------------------------------------------------------------------------------------------------------------------------------------------------------------------------------------------------------------------------------------------------------------------------------------------------------------------------------------------------------------------------------------------------------------------------------------------------------------------------------------------------------------------------------------------------------------------------------------------------------------------------------------------------------------------------------------------------------------------------------------------------------------------------------------------------------------------------------------------------------------------------------------------------------------------------------------------------------------------------------------------------------------------------------------------------------------------------------------------------------------------------------------------------------------------------------------------------------------------------------------------------------------------------------------------------------------------------------------------------|---------------------------------------------------------------------------------|-----------------|----------|------|
| Description   Description |                                                                                 | Old Part Number |          |      |
|                                                                                                                                                                                                                                                                                                                                                                                                                                                                                                                                                                                                                                                                                                                                                                                                                                                                                                                                                                                                                                                                                                                                                                                                                                                                                                                                                                                                                                                                                                                                                                                                                                                                                                                                                                                                                                                                                                                                                                                                                                                                                                                           | Contents                                                                        | -               | -        | -    |
| Type and Cade to System - Exercity Absorbor on Towardine                                                                                                                                                                                                                                                                                                                                                                                                                                                                                                                                                                                                                                                                                                                                                                                                                                                                                                                                                                                                                                                                                                                                                                                                                                                                                                                                                                                                                                                                                                                                                                                                                                                                                                                                                                                                                                                                                                                                                                                                                                                                  | Component Properties                                                            | -               | -        | -    |
| Proposition   Cauthor System - Cabboot Pro & Peas Timough Intermodate Brandows                                                                                                                                                                                                                                                                                                                                                                                                                                                                                                                                                                                                                                                                                                                                                                                                                                                                                                                                                                                                                                                                                                                                                                                                                                                                                                                                                                                                                                                                                                                                                                                                                                                                                                                                                                                                                                                                                                                                                                                                                                            | Typical Cabloc System - In-line Energy Absorber                                 | -               | -        | 1229 |
| Sprease Calabos System - Castroc Universal Frod Anctorrage Plate with Counterweight   -                                                                                                                                                                                                                                                                                                                                                                                                                                                                                                                                                                                                                                                                                                                                                                                                                                                                                                                                                                                                                                                                                                                                                                                                                                                                                                                                                                                                                                                                                                                                                                                                                                                                                                                                                                                                                                                                                                                                                                                                                                   | Typical Cabloc System - Energy Absorber on Traveller                            | -               | -        | 1230 |
| Cathor Statinters Steel Top Anctor         -         61810022         1290           Cathor Galvanierd Steel Top Anctor         -         6101035         1238           Top Anotor with Stock Absorber         -         6191063         1336           In-Ince Stock Absorber         -         AC395         1991           Cables Pro Int Guide         020 116-223         6191010         1224           Cables Pro Int Guide         020 116-222         6191002         1122           Cathor Pro Int Guide         -         AC3200         1324           Control Resident Steel Butter         -         AC3200         1324           Control Resident Steel Buttern Anctor         -         AC3200         1323           Cables Balvanierd Steel Buttern Anctor         -         6191066         1227           Cables Buttern Anctor         -         6191066         1227           Cables Buttern Anctor         -         6191066         1227           Cables Buttern Anctor         -         6191068         1228           Cables Buttern Anctor         -         6191066         1227           Cables Buttern Anctor         -         6191068         1228           Ladder Extrasian Bradet - Caburrises         -                                                                                                                                                                                                                                                                                                                                                                                                                                                                                                                                                                                                                                                                                                                                                                                                                                                                         | Typical Cabloc System - Cabloc Pro & Pass Through Intermediate Bracket          | -               | -        | 1231 |
| Cables Galdenileed Steel Top Anchor         -         6191035         1238           Top Anchor wills Stock Absorber         -         6191003         1336           In Jims Stock Absorber         -         AC355         1221           Castler, Prin Int Guide         029-116-203         6191019         1224           Castler, Prin Int Guide         029-116-203         6191002         1122           Castler, Prin Int Guide         -         AC320         1222           Coultin voilght Guide         -         AC320         1354           Countin voilght Guide         -         AC3220         1354           Coation Staintees Sheel Bottom Anchor         -         6191033         1223           Castler, Castlered Staintees Sheel Bottom Anchor         -         6191033         1224           Castler, Extraration Bundard - Staintees Sheel         -         6191036         1225           Cubber Res Swage Bottom Anchor         -         6191038         1128           Cubber Res Swage Bottom Anchor         -         6191038         1236           Cubber Res Swage Bottom Anchor         -         6191058         1239           Lunders Extraration Bundard - Staintees Sheel         -         6191052         1329                                                                                                                                                                                                                                                                                                                                                                                                                                                                                                                                                                                                                                                                                                                                                                                                                                                         | Typical Cabloc System - Cabloc Universal End Anchorage Plate with Counterweight | -               | -        | 1337 |
| Total Anchora with Stock Absorber         -         6191063         1388           In line Stock Absorber         -         AG325         1221           Calsoc Pro Int Guide SS         020-116-202         6191019         1224           Calsoc Pro Int Guide         020-116-202         6191002         1122           Culde Guide         -         AG32203         1224           Counterweight Guide         -         AG32203         1334           Counterweight Guide         -         AG32203         1336           Cubtoc Stainless Steel Bottom Anchor         -         6191033         1223           Cubtoc Gubanises Steel Bottom Anchor         -         6191033         1223           Cubtoc Gubanises Steel Bottom Anchor         -         6191038         1128           Cabloc Gubanises Her Swage Bottom Anchor         -         6191038         1128           Ludder Eduman Bradual - Gubanises         -         6191038         1128           Ludder Eduman Bradual - Gubanises         -         6191038         1225           Cabloc Traveller         -         6180175         1300           Gamm Her Swage Engole         -         6180175         1300           Cabloc Traveller of Theregy Abrorber         -                                                                                                                                                                                                                                                                                                                                                                                                                                                                                                                                                                                                                                                                                                                                                                                                                                                              | Cabloc Stainless Steel Top Anchor                                               | -               | 6191032  | 1220 |
| In-line Shock Absorber                                                                                                                                                                                                                                                                                                                                                                                                                                                                                                                                                                                                                                                                                                                                                                                                                                                                                                                                                                                                                                                                                                                                                                                                                                                                                                                                                                                                                                                                                                                                                                                                                                                                                                                                                                                                                                                                                                                                                                                                                                                                                                    | Cabloc Galvanised Steel Top Anchor                                              | -               | 6191035  | 1238 |
| Cabloc Pro Int Guilce         029-116-203         6191019         1224           Cabloc Pro Int Guilce         029-116-202         6191002         1122           Cabloc Dro Int Guilce         -         AG320         1222           Cabloc Guide         -         AG32003         1334           Counterweight Guide         -         AG320         1335           Cabloc Stabinities Stated Bottom Anchor         -         6191033         1223           Cabloc Galvanased Stated Bottom Anchor         -         6191036         1237           Cabloc Galvanased Her Swage Bottom Anchor         -         6191038         1128           Cabloc Galvanased Her Swage Bottom Anchor         -         6191038         1128           Ladder Extension Bracket - Stainless Sizel         -         6191074         1359           Ladder Extension Bracket - Stainless Sizel         -         6190174         1359           Ladder Extension Bracket - Stainless Sizel         -         6190175         1360           8mm Hox Swage Toggle         UBS0403         7234011         0908           Cabloc Traveller         -         AC3504         1224           Cabloc Pro         010-689-601         6199998         0966           8mm Kut Stainless Stee                                                                                                                                                                                                                                                                                                                                                                                                                                                                                                                                                                                                                                                                                                                                                                                                                                              | Top Anchor with Shock Absorber                                                  | -               | 6191063  | 1336 |
| Cabboc Pro Int Guide         020-116-202         6191002         1122           Cabbo Guide         -         AC320         1222           Counterweight Guide         -         AC320/3         1334           Counterweight Guide         -         AC320/3         1335           Cabboc Stainless Steel Bottom Anchor         -         6191033         1223           Cabboc Stainless Steel Bottom Anchor         -         6191036         1237           Cabboc Galvanisad Hot Swage Bottom Anchor         -         6191038         1128           Cabboc Galvanisad Hot Swage Bottom Anchor         -         6191058         1128           Cabboc Eabvanisad Hot Swage Bottom Anchor         -         6191062         1329           Ladder Extension Bracket - Galvanised         -         6180174         1358           Ladder Extension Bracket - Stainless Steel         -         6180175         1360           Brim Hox Swage Tougle         UBSS0403         7234011         0906           Cabloc Travellar         -         AC350         1225           Cabloc Travellar Wit Energy Absorber         -         AC35004         1234           Cabloc Pro         010-069-001         6199998         0966           Brim Kv19 Stainless Steel Cab                                                                                                                                                                                                                                                                                                                                                                                                                                                                                                                                                                                                                                                                                                                                                                                                                                              | In-line Shock Absorber                                                          | -               | AC325    | 1221 |
| Cable Guide         A C3200         1222           Counterweight Guide         -         AC320/3         1334           Counterweight Guide         -         AC320/3         1334           Counterweight Guide         -         AC320/3         1335           Cables Stainless Streil Battom Anchor         -         6191033         1223           Cables Galvanised Streil Battom Anchor         -         6191036         1237           Cables Galvanised Hex Swage Bottom Anchor         -         6191083         1128           Cables Galvanised Hex Swage Bottom Anchor         -         6191082         1329           Ladder Extersion Bracket - Galvanised         -         6180174         1359           Ladder Extersion Bracket - Stainless Steel         -         6180175         1360           8mm Hex Swage Toggle         UBSS0403         7234011         0906           Cables Traveller - Stainless Steel         -         AC350         1225           Cables Traveller with Energy Absorber         -         AC350         1225           Cables Traveller with Energy Absorber         -         AC3005XX         1233           8mm Xx19 Stainless Steel Cable By Length         -         AC3005XX         1233           8mm Xx19 Stainless S                                                                                                                                                                                                                                                                                                                                                                                                                                                                                                                                                                                                                                                                                                                                                                                                                                     | Cabloc Pro Int Guide SS                                                         | 020-116-203     | 6191019  | 1224 |
| Counterweight Guide         -         AG320/3         1334           Counterweight Counterweight         -         AG320/3         1335           Counterweight Counterweight         -         AG323         1335           Cablood Stainless Steel Bottom Anchor         -         6191033         1223           Cablood Rax Swage Bottom Anchor         -         6191038         1128           Cablood Hax Swage Bottom Anchor         -         6191038         1128           Cablood Hax Swage Bottom Anchor         -         6191062         1329           Ladder Extension Bracket - Galvanised         -         6190174         1359           Ladder Extension Bracket - Stainless Steel         -         6180175         1360           Bmm Hex Swage Toggle         U8S0403         7234011         0906           Cablood Traveller         -         AC350         1225           Cablood Traveller with Energy Absorber         -         AC3504         1234           Cablood Traveller With Energy Absorber         -         AC3504         1234           Cablood Traveller With Energy Absorber         -         AC35004         1234           Bmm 7x.19 Stainless Steel Cable By Length         -         AC3005XX         1233           Bmm                                                                                                                                                                                                                                                                                                                                                                                                                                                                                                                                                                                                                                                                                                                                                                                                                                              | Cabloc Pro Int Guide                                                            | 020-116-202     | 6191002  | 1122 |
| Counterweight         AC323         1335           Cabloc Stainless Steel Bottom Anchor         -         6191033         1223           Cabloc Galvanised Steel Bottom Anchor         -         6191036         1237           Cabloc Galvanised Steel Bottom Anchor         -         6191038         1128           Cabloc Galvanised Hex Swage Bottom Anchor         -         6191062         1329           Ladder Extension Bracket - Galvanised         -         6180174         1359           Ladder Extension Bracket - Stainless Steel         -         6180175         1360           8mm Hex Swage Toggle         U8S0403         7234011         0906           Cabloc Traveller         -         AC350         1225           Cabloc Traveller with Energy Absorber         -         AC3504         1234           Cabloc Pro         010-669-601         619998         0966           8mm 7x19 Stainless Steel Cable By Length         -         AC3005xX         1233           8mm 1x19 Stainless Steel Cable By Length         -         AC3000xX         1239           Universal End Anchorage Plate         -         AC300         1227           Tensioner with Tension Indicator - Clevis / Eye         -         AC330/1         1318           Syste                                                                                                                                                                                                                                                                                                                                                                                                                                                                                                                                                                                                                                                                                                                                                                                                                                     | Cable Guide                                                                     | -               | AC320    | 1222 |
| Cabloc Stainless Steel Bottom Anchor         -         6191033         1223           Cabloc Galvanised Steel Bottom Anchor         -         6191036         1237           Cabloc Galvanised Steel Bottom Anchor         -         6191038         1128           Cabloc Galvanised Hex Swage Bottom Anchor         -         6191062         1329           Ladder Extension Bracket - Galvanised         -         6190174         1369           Ladder Extension Bracket - Stainless Steel         -         6180175         1360           8mm Hex Swage Toggle         U8S0403         7234011         0906           Cabloc Traveller         -         AC350         1225           Cabloc Traveller with Energy Absorber         -         AC3504         1234           Cabloc Pro         010-669-601         619998         0966           8mm 7x19 Stainless Steel Cable By Length         -         AC3005XX         1233           8mm 1x19 Stainless Steel Cable By Length         -         AC30005XX         1239           Universal End Anchorage Plate         -         AC300         1227           Tensioner with Tension Indicator - Clevis / Eye         -         AC300/1         1318           System Tag EMEA Kit         -         6191052         1346 <td>Counterweight Guide</td> <td>-</td> <td>AC320/3</td> <td>1334</td>                                                                                                                                                                                                                                                                                                                                                                                                                                                                                                                                                                                                                                                                                                                                                           | Counterweight Guide                                                             | -               | AC320/3  | 1334 |
| Cabloic Galvanised Sizeel Bottom Anchor         -         6191036         1237           Cabloic Hex Swage Bottom Anchor         -         6191038         1128           Cabloic Galvanised Hex Swage Bottom Anchor         -         6191062         1329           Ladder Extension Bracket - Galvanised         -         6180174         1359           Ladder Extension Bracket - Stainless Steel         -         6180175         1360           8mm Hex Swage Toggle         U8S0403         7234011         0906           Cabloc Traveller         -         AC350         1225           Cabloc Traveller with Energy Absorber         -         AC350/4         1234           Cabloc Pro         010-669-601         619998         0966           8mm 7x19 Stainless Steel Cable By Length         -         AC300SXX         1233           8mm 1x19 Stainless Steel Cable By Length         -         AC300GXX         1239           Universal End Anchorage Plate         -         AC300GXX         1239           Universal End Anchorage Plate         -         AC330         1228           Tensioner with Tension Indicator - Clevis / Eye         -         AC330/1         1318           System Tag EMEA Kit         -         6191052         1346 <td>Counterweight</td> <td>-</td> <td>AC323</td> <td>1335</td>                                                                                                                                                                                                                                                                                                                                                                                                                                                                                                                                                                                                                                                                                                                                                                            | Counterweight                                                                   | -               | AC323    | 1335 |
| Cabloc Hex Swage Bottom Anchor         -         6191038         1128           Cabloc Galvanised Hex Swage Bottom Anchor         -         6191062         1329           Ladder Extension Bracket - Galvanised         -         6180174         1359           Ladder Extension Bracket - Stainless Steel         -         6180175         1360           8mm Hex Swage Toggle         U8S0403         7234011         0906           Cabloc Traveller         -         AC350         1225           Cabloc Traveller with Energy Absorber         -         AC350/4         1234           Cabloc Pro         010-669-601         6199998         0966           8mm 7x19 Stainless Steel Cable By Length         -         AC300XXX         1233           8mm 1x19 Stainless Steel Cable By Length         -         AC300XXX         1239           Universal End Anchorage Plate         -         AC300XX         1239           Universal End Anchorage Plate         -         AC330         1227           Tensioner with Tension Indicator - Clevis / Eye         -         AC330/1         1318           System Tag EMEA Kit         -         6191052         1346                                                                                                                                                                                                                                                                                                                                                                                                                                                                                                                                                                                                                                                                                                                                                                                                                                                                                                                                      | Cabloc Stainless Steel Bottom Anchor                                            | -               | 6191033  | 1223 |
| Cabloc Galvanised Hex Swage Bottom Anchor         -         6191062         1329           Ladder Extension Bracket - Galvanised         -         6180174         1359           Ladder Extension Bracket - Stainless Steel         -         6180175         1360           8mm Hex Swage Toggle         U8S0403         7234011         0906           Cabloc Traveller         -         AC350         1225           Cabloc Traveller with Energy Absorber         -         AC350/4         1234           Cabloc Traveller with Energy Absorber         -         AC350/4         1234           Cabloc Traveller with Energy Absorber         -         AC350/4         1234           Cabloc Pro         010-669-601         619998         0966           8mm 7x19 Stainless Steel Cable By Length         -         AC3000SXX         1233           8mm 1x19 Stainless Steel Cable By Length         -         AC3000SXX         1239           Universal End Anchorage Plate         -         AC340         1227           Tensioner with Tension Indicator - Clevis / Eye         -         AC330/1         1318           System Tag EMEA Kit         -         6191052         1346                                                                                                                                                                                                                                                                                                                                                                                                                                                                                                                                                                                                                                                                                                                                                                                                                                                                                                                      | Cabloc Galvanised Steel Bottom Anchor                                           | -               | 6191036  | 1237 |
| Ladder Extension Bracket - Galvanised         -         6180174         1359           Ladder Extension Bracket - Stainless Steel         -         6180175         1360           8mm Hex Swage Toggle         U8S0403         7234011         0906           Cabloc Traveller         -         AC350         1225           Cabloc Traveller with Energy Absorber         -         AC350/4         1234           Cabloc Pro         010-669-601         6199998         0966           8mm 7x19 Stainless Steel Cable By Length         -         AC300SXX         1233           8mm 1x19 Stainless Steel Cable By Length         -         AC300SXX         1239           Universal End Anchorage Plate         -         AC300CXX         1239           Universal End Anchorage Plate         -         AC330         1228           Tensioner with Tension Indicator - Clevis / Eye         -         AC330/1         1318           System Tag EMEA Kit         -         7241241         1253           System Tag EMEA Kit         -         6191052         1346                                                                                                                                                                                                                                                                                                                                                                                                                                                                                                                                                                                                                                                                                                                                                                                                                                                                                                                                                                                                                                           | Cabloc Hex Swage Bottom Anchor                                                  | -               | 6191038  | 1128 |
| Ladder Extension Bracket - Stainless Steel         -         6180175         1360           8mm Hex Swage Toggle         U8S0403         7234011         0906           Cabloc Traveller         -         AC350         1225           Cabloc Traveller with Energy Absorber         -         AC350/4         1234           Cabloc Pro         010-669-601         6199998         0966           8mm 7x19 Stainless Steel Cable By Length         -         AC3005XX         1233           8mm 1x19 Stainless Steel Cable By Length         U80802         7241072         0925           8mm 6x19 Galvanised Steel Cable By Length         -         AC3006XX         1239           Universal End Anchorage Plate         -         AC340         1227           Tensioner with Tension Indicator - Clevis / Eye         -         AC330         1228           Tensioner with Tension Indicator - Clevis / Clevis         -         AC330/1         1318           System Tag EMEA Kit         -         6191052         1346                                                                                                                                                                                                                                                                                                                                                                                                                                                                                                                                                                                                                                                                                                                                                                                                                                                                                                                                                                                                                                                                                     | Cabloc Galvanised Hex Swage Bottom Anchor                                       | -               | 6191062  | 1329 |
| Bmm Hex Swage Toggle         U8S0403         7234011         0906           Cabloc Traveller         -         AC350         1225           Cabloc Traveller with Energy Absorber         -         AC350/4         1234           Cabloc Pro         010-669-601         6199998         0966           8mm 7x19 Stainless Steel Cable By Length         -         AC300SXX         1233           8mm 6x19 Galvanised Steel Cable Per M         U80802         7241072         0925           8mm 6x19 Galvanised Steel Cable By Length         -         AC300GXX         1239           Universal End Anchorage Plate         -         AC340         1227           Tensioner with Tension Indicator - Clevis / Clevis         -         AC330         1228           Tensioner with Tension Indicator - Clevis / Clevis         -         AC330/1         1318           System Tag EMEA Kit         -         6191052         1346                                                                                                                                                                                                                                                                                                                                                                                                                                                                                                                                                                                                                                                                                                                                                                                                                                                                                                                                                                                                                                                                                                                                                                                 | Ladder Extension Bracket - Galvanised                                           | -               | 6180174  | 1359 |
| Cabloc Traveller         -         AC350         1225           Cabloc Traveller with Energy Absorber         -         AC350/4         1234           Cabloc Pro         010-669-601         6199998         0966           8mm 7x19 Stainless Steel Cable By Length         -         AC300SXX         1233           8mm 1x19 Stainless Steel Cable By Length         -         AC300SXX         1239           8mm 6x19 Galvanised Steel Cable By Length         -         AC300GXX         1239           Universal End Anchorage Plate         -         AC340         1227           Tensioner with Tension Indicator - Clevis / Eye         -         AC330         1228           Tensioner with Tension Indicator - Clevis / Clevis         -         AC330/1         1318           System Tag EMEA Kit         -         7241241         1253           System Tag EMEA Kit         -         6191052         1346                                                                                                                                                                                                                                                                                                                                                                                                                                                                                                                                                                                                                                                                                                                                                                                                                                                                                                                                                                                                                                                                                                                                                                                            | Ladder Extension Bracket - Stainless Steel                                      | -               | 6180175  | 1360 |
| Cabloc Traveller with Energy Absorber         -         AC350/4         1234           Cabloc Pro         010-669-601         6199998         0966           8mm 7x19 Stainless Steel Cable By Length         -         AC300SXX         1233           8mm 1x19 Stainless Steel Cable Per M         U80802         7241072         0925           8mm 6x19 Galvanised Steel Cable By Length         -         AC300GXX         1239           Universal End Anchorage Plate         -         AC340         1227           Tensioner with Tension Indicator - Clevis / Eye         -         AC330         1228           Tensioner with Tension Indicator - Clevis / Clevis         -         AC330/1         1318           System Tag EMEA Kit         -         7241241         1253           System Tag EMEA Kit         -         6191052         1346                                                                                                                                                                                                                                                                                                                                                                                                                                                                                                                                                                                                                                                                                                                                                                                                                                                                                                                                                                                                                                                                                                                                                                                                                                                            | 8mm Hex Swage Toggle                                                            | U8S0403         | 7234011  | 0906 |
| Cabloc Pro         010-669-601         6199998         0966           8mm 7x19 Stainless Steel Cable By Length         -         AC300SXX         1233           8mm 1x19 Stainless Steel Cable Per M         U80802         7241072         0925           8mm 6x19 Galvanised Steel Cable By Length         -         AC300GXX         1239           Universal End Anchorage Plate         -         AC340         1227           Tensioner with Tension Indicator - Clevis / Eye         -         AC330         1228           Tensioner with Tension Indicator - Clevis / Clevis         -         AC330/1         1318           System Tag EMEA Kit         -         7241241         1253           System Tag EMEA Kit         -         6191052         1346                                                                                                                                                                                                                                                                                                                                                                                                                                                                                                                                                                                                                                                                                                                                                                                                                                                                                                                                                                                                                                                                                                                                                                                                                                                                                                                                                   | Cabloc Traveller                                                                | -               | AC350    | 1225 |
| 8mm 7x19 Stainless Steel Cable By Length         -         AC300SXX         1233           8mm 1x19 Stainless Steel Cable Per M         U80802         7241072         0925           8mm 6x19 Galvanised Steel Cable By Length         -         AC3006XX         1239           Universal End Anchorage Plate         -         AC340         1227           Tensioner with Tension Indicator - Clevis / Eye         -         AC330         1228           Tensioner with Tension Indicator - Clevis / Clevis         -         AC330/1         1318           System Tag EMEA Kit         -         7241241         1253           System Tag EMEA Kit         -         6191052         1346                                                                                                                                                                                                                                                                                                                                                                                                                                                                                                                                                                                                                                                                                                                                                                                                                                                                                                                                                                                                                                                                                                                                                                                                                                                                                                                                                                                                                         | Cabloc Traveller with Energy Absorber                                           | -               | AC350/4  | 1234 |
| 8mm 1x19 Stainless Steel Cable Per M         U80802         7241072         0925           8mm 6x19 Galvanised Steel Cable By Length         -         AC300GXX         1239           Universal End Anchorage Plate         -         AC340         1227           Tensioner with Tension Indicator - Clevis / Eye         -         AC330         1228           Tensioner with Tension Indicator - Clevis / Clevis         -         AC330/1         1318           System Tag EMEA Kit         -         7241241         1253           System Tag EMEA Kit         -         6191052         1346                                                                                                                                                                                                                                                                                                                                                                                                                                                                                                                                                                                                                                                                                                                                                                                                                                                                                                                                                                                                                                                                                                                                                                                                                                                                                                                                                                                                                                                                                                                    | Cabloc Pro                                                                      | 010-669-601     | 6199998  | 0966 |
| 8mm 6x19 Galvanised Steel Cable By Length         -         AC300GXX         1239           Universal End Anchorage Plate         -         AC340         1227           Tensioner with Tension Indicator - Clevis / Eye         -         AC330         1228           Tensioner with Tension Indicator - Clevis / Clevis         -         AC330/1         1318           System Tag EMEA Kit         -         7241241         1253           System Tag EMEA Kit         -         6191052         1346                                                                                                                                                                                                                                                                                                                                                                                                                                                                                                                                                                                                                                                                                                                                                                                                                                                                                                                                                                                                                                                                                                                                                                                                                                                                                                                                                                                                                                                                                                                                                                                                               | 8mm 7x19 Stainless Steel Cable By Length                                        | -               | AC300SXX | 1233 |
| Universal End Anchorage Plate - AC340 1227  Tensioner with Tension Indicator - Clevis / Eye - AC330 1228  Tensioner with Tension Indicator - Clevis / Clevis - AC330/1 1318  System Tag EMEA Kit - 7241241 1253  System Tag EMEA Kit - 6191052 1346                                                                                                                                                                                                                                                                                                                                                                                                                                                                                                                                                                                                                                                                                                                                                                                                                                                                                                                                                                                                                                                                                                                                                                                                                                                                                                                                                                                                                                                                                                                                                                                                                                                                                                                                                                                                                                                                       | 8mm 1x19 Stainless Steel Cable Per M                                            | U80802          | 7241072  | 0925 |
| Tensioner with Tension Indicator - Clevis / Eye         -         AC330         1228           Tensioner with Tension Indicator - Clevis / Clevis         -         AC330/1         1318           System Tag EMEA Kit         -         7241241         1253           System Tag EMEA Kit         -         6191052         1346                                                                                                                                                                                                                                                                                                                                                                                                                                                                                                                                                                                                                                                                                                                                                                                                                                                                                                                                                                                                                                                                                                                                                                                                                                                                                                                                                                                                                                                                                                                                                                                                                                                                                                                                                                                        | 8mm 6x19 Galvanised Steel Cable By Length                                       | -               | AC300GXX | 1239 |
| Tensioner with Tension Indicator - Clevis / Clevis         -         AC330/1         1318           System Tag EMEA Kit         -         7241241         1253           System Tag EMEA Kit         -         6191052         1346                                                                                                                                                                                                                                                                                                                                                                                                                                                                                                                                                                                                                                                                                                                                                                                                                                                                                                                                                                                                                                                                                                                                                                                                                                                                                                                                                                                                                                                                                                                                                                                                                                                                                                                                                                                                                                                                                       | Universal End Anchorage Plate                                                   | -               | AC340    | 1227 |
| System Tag EMEA Kit         -         7241241         1253           System Tag EMEA Kit         -         6191052         1346                                                                                                                                                                                                                                                                                                                                                                                                                                                                                                                                                                                                                                                                                                                                                                                                                                                                                                                                                                                                                                                                                                                                                                                                                                                                                                                                                                                                                                                                                                                                                                                                                                                                                                                                                                                                                                                                                                                                                                                           | Tensioner with Tension Indicator - Clevis / Eye                                 | -               | AC330    | 1228 |
| System Tag EMEA Kit - 6191052 1346                                                                                                                                                                                                                                                                                                                                                                                                                                                                                                                                                                                                                                                                                                                                                                                                                                                                                                                                                                                                                                                                                                                                                                                                                                                                                                                                                                                                                                                                                                                                                                                                                                                                                                                                                                                                                                                                                                                                                                                                                                                                                        | Tensioner with Tension Indicator - Clevis / Clevis                              | -               | AC330/1  | 1318 |
|                                                                                                                                                                                                                                                                                                                                                                                                                                                                                                                                                                                                                                                                                                                                                                                                                                                                                                                                                                                                                                                                                                                                                                                                                                                                                                                                                                                                                                                                                                                                                                                                                                                                                                                                                                                                                                                                                                                                                                                                                                                                                                                           | System Tag EMEA Kit                                                             | -               | 7241241  | 1253 |
| System Tag EMEA Kit - 6191039 1350                                                                                                                                                                                                                                                                                                                                                                                                                                                                                                                                                                                                                                                                                                                                                                                                                                                                                                                                                                                                                                                                                                                                                                                                                                                                                                                                                                                                                                                                                                                                                                                                                                                                                                                                                                                                                                                                                                                                                                                                                                                                                        | System Tag EMEA Kit                                                             | -               | 6191052  | 1346 |
|                                                                                                                                                                                                                                                                                                                                                                                                                                                                                                                                                                                                                                                                                                                                                                                                                                                                                                                                                                                                                                                                                                                                                                                                                                                                                                                                                                                                                                                                                                                                                                                                                                                                                                                                                                                                                                                                                                                                                                                                                                                                                                                           | System Tag EMEA Kit                                                             | -               | 6191039  | 1350 |