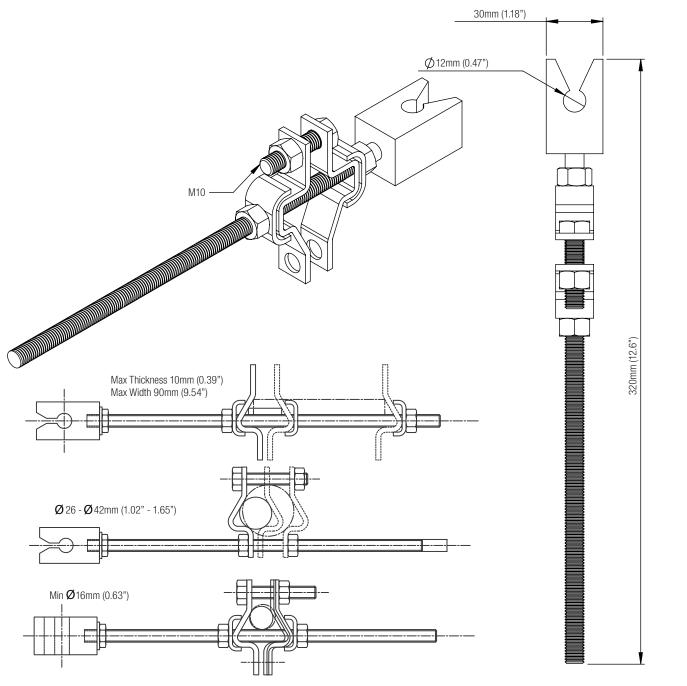

20 to 40mm (0.79" to 1.57").

| MATERIAL | 316 / 304 Stainless Steel |
|----------|---------------------------|
| FINISH   | Electropolished / Natural |
| WEIGHT   | 0.5 kg (1.1 lbs)          |
| QUALITY  | ISO 9001                  |

Cabloc Pro Int Guide

Part No: 6191002











### **APPLICATION**

The cable guide is designed to fix the cable to the ladder on one rung, whilst allowing easy passage of the traveller.

Rung shape and size: Round  $\emptyset$ 12 to  $\emptyset$ 30mm (0.47" to 1.18") / Square 20 to 40mm (0.79" to 1.57").

| MATERIAL | 316 Stainless Steel / Steel  |
|----------|------------------------------|
| FINISH   | Electropolished / Galvanised |
| WEIGHT   | 0.5 kg (1.1 lbs)             |
| QUALITY  | ISO 9001                     |

Cable Guide

Part No: AC320





### **APPLICATION**

Used to guide the cable in vertical systems.

| MATERIAL | 304 Stainless Steel |
|----------|---------------------|
| FINISH   | Electropolished     |
| WEIGHT   | 0.44 kg (0.97 lbs)  |
| QUALITY  | ISO 9001            |

Counterweight Guide

Part No: AC320/3





### **APPLICATION**

Used in conjunction with the Counterweight to guide the cable in vertical systems.

| MATERIAL | 304 Stainless Steel |
|----------|---------------------|
| FINISH   | Electropolished     |
| WEIGHT   | 0.44 kg (0.97 lbs)  |
| QUALITY  | ISO 9001            |

Counterweight

Part No: AC323





### **APPLICATION**

Used at the bottom of a vertical system working in conjunction with the Counterweight Guide. The weight pulls the cable taught enough to allow use of the system.

| MATERIAL |