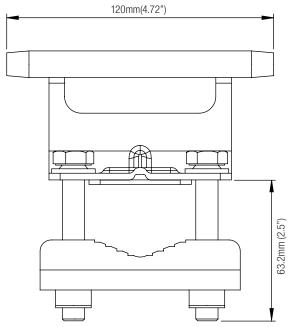

T be used in conjunction with any other energy absorber.

| MATERIAL | 304 Stainless Steel / Galvanised Steel |
|----------|----------------------------------------|
| FINISH   | Electropolished                        |
| WEIGHT   | 2.6 kg (5.7 lbs)                       |
| QUALITY  | ISO 9001                               |

In-line Shock Absorber

Part No: AC325







### **APPLICATION**

Used in conjuction with the top anchor on Cabloc vertical systems to absorb energy, limiting the force back to the user and the structure (only one user per system permitted).

| MATERIAL | 304 Stainless Steel |
|----------|---------------------|
| FINISH   | Electropolished     |
| WEIGHT   | 1.15 kg (2.5 lbs)   |
| QUALITY  | ISO 9001            |

Cabloc Pro Int Guide SS

Part No: 6191019











### **APPLICATION**

The cable guide is designed to fix the cable to the ladder on one rung, whilst allowing easy passage of the traveller.

Rung shape and size: Round  $\emptyset$ 12 to  $\emptyset$ 30mm (0.47" to 1.18") / Square 20 to 40mm (0.79" to 1.57").

| MATERIAL | 316 / 304 Stainless Steel |
|----------|---------------------------|
| FINISH   | Electropolished / Natural |
| WEIGHT   | 0.5 kg (1.1 lbs)          |
| QUALITY  | ISO 9001                  |

Cabloc Pro Int Guide

Part No: 6191002











### **APPLICATION**

The cable guide is designed to fix the cable to the ladder on one rung, whilst allowing easy passage of the traveller.

Rung shape and size: Round  $\emptyset$ 12 to  $\emptyset$ 30mm (0.47" to 1.18") / Square 20 to 40mm (0.79" to 1.57").

| MATERIAL | 316 Sta