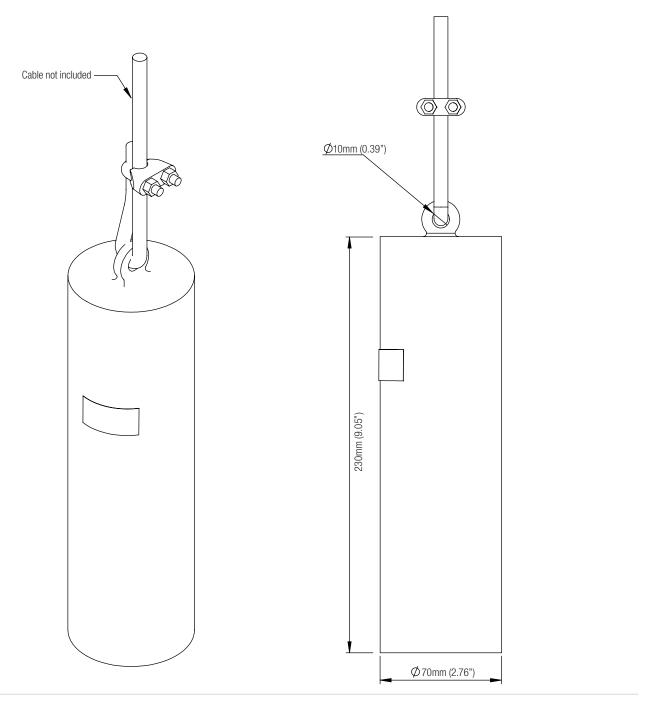

-|------------------------------|
| FINISH   | Electropolished / Galvanised |
| WEIGHT   | 0.5 kg (1.1 lbs)             |
| QUALITY  | ISO 9001                     |

Cable Guide

Part No: AC320





### **APPLICATION**

Used to guide the cable in vertical systems.

| MATERIAL | 304 Stainless Steel |
|----------|---------------------|
| FINISH   | Electropolished     |
| WEIGHT   | 0.44 kg (0.97 lbs)  |
| QUALITY  | ISO 9001            |

Counterweight Guide

Part No: AC320/3





### **APPLICATION**

Used in conjunction with the Counterweight to guide the cable in vertical systems.

| MATERIAL | 304 Stainless Steel |
|----------|---------------------|
| FINISH   | Electropolished     |
| WEIGHT   | 0.44 kg (0.97 lbs)  |
| QUALITY  | ISO 9001            |

Counterweight

Part No: AC323





### **APPLICATION**

Used at the bottom of a vertical system working in conjunction with the Counterweight Guide. The weight pulls the cable taught enough to allow use of the system.

| MATERIAL | Galvanised Steel   |
|----------|--------------------|
| FINISH   | Electropolished    |
| WEIGHT   | 7.02 kg (15.5 lbs) |
| QUALITY  | ISO 9001           |



### **APPLICATION**

Used at the bottom of Cabloc systems utilising 6x19 and 7x19 stainless steel cable (sold seperately) to set the tension.

| MATERIAL | Stainless Steel  |
|----------|------------------|
| FINISH   | Electropolished  |
| WEIGHT   | 1.7 kg (3.7 lbs) |
| QUALITY  | ISO 9001         |

Cabloc Galvanised Steel Bottom Anchor

Part No: 6191036





### **APPLICATION**

Used at the bottom of Cabloc systems utilising 6x19 and