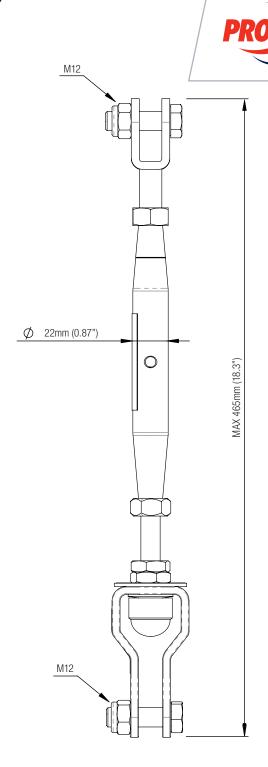

| ISO 9001              |

Universal End Anchorage Plate

Part No: AC340





#### **APPLICATION**

Used to attach vertical systems to various structures.

| MATERIAL | 316L Stainless Steel |
|----------|----------------------|
| FINISH   | Satin Polishing      |
| WEIGHT   | 2.38 kg (5.2 lbs)    |
| QUALITY  | ISO 9001             |

Tensioner with Tension Indicator - Clevis / Eye

Part No: AC330





### **APPLICATION**

Used in conjuction with bottom anchor in vertical systems to set the cable tension.

Operating pre-tension: 0.8kN (180lbf)

| MATERIAL | 316 Stainless Steel |
|----------|---------------------|
| FINISH   | Electropolished     |
| WEIGHT   | 0.81 kg (1.8 lbs)   |
| QUALITY  | ISO 9001            |

Tensioner with Tension Indicator - Clevis / Clevis

Part No: AC330/1





### **APPLICATION**

Used in conjuction with bottom anchor in vertical systems to set the cable tension.

Operating pre-tension: 0.8kN (180lbf)

| MATERIAL | 316 Stainless Steel |
|----------|---------------------|
| FINISH   | Electropolished     |
| WEIGHT   | 0.84 kg (1.9 lbs)   |
| QUALITY  | ISO 9001            |

System Tag EMEA Kit

Part No: 7241241





### **APPLICATION**

For use on all Cabloc systems (Languages: English, Spanish, Dutch, German, French, Portuguese, Italian and Swedish).

Must be attached in a visible location near the start of the system. It is completed by the installer with essential information for the user.

Note: Tie wraps and scapa tape included as shown.

| MATERIAL | Aluminium                                       |
|----------|-------------------------