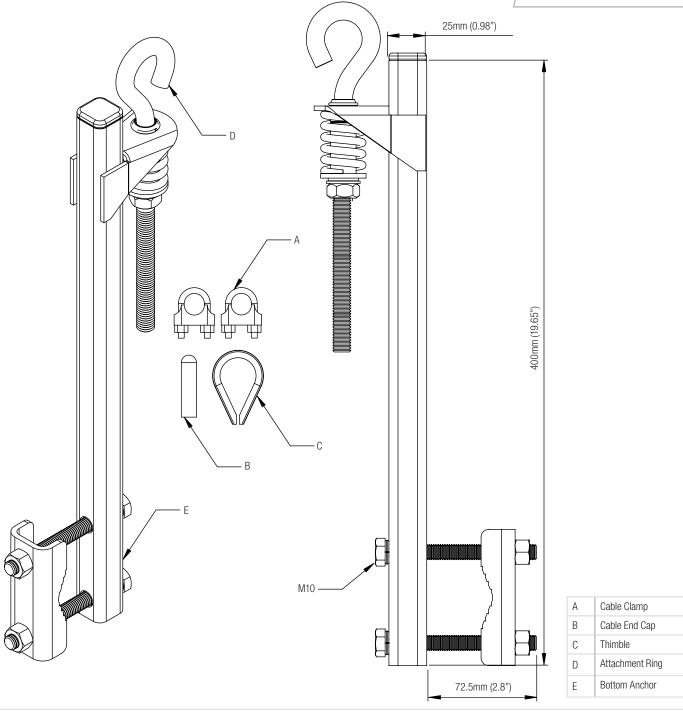

lbs)  |
| QUALITY  | ISO 9001            |

Counterweight

Part No: AC323





### **APPLICATION**

Used at the bottom of a vertical system working in conjunction with the Counterweight Guide. The weight pulls the cable taught enough to allow use of the system.

| MATERIAL | Galvanised Steel   |
|----------|--------------------|
| FINISH   | Electropolished    |
| WEIGHT   | 7.02 kg (15.5 lbs) |
| QUALITY  | ISO 9001           |



### **APPLICATION**

Used at the bottom of Cabloc systems utilising 6x19 and 7x19 stainless steel cable (sold seperately) to set the tension.

| MATERIAL | Stainless Steel  |
|----------|------------------|
| FINISH   | Electropolished  |
| WEIGHT   | 1.7 kg (3.7 lbs) |
| QUALITY  | ISO 9001         |

Cabloc Galvanised Steel Bottom Anchor

Part No: 6191036





### **APPLICATION**

Used at the bottom of Cabloc systems utilising 6x19 and 7x19 stainless steel cable (sold seperately) to set the tension.

| MATERIAL | Steel            |
|----------|------------------|
| FINISH   | Galvanised       |
| WEIGHT   | 1.7 kg (3.7 lbs) |
| QUALITY  | ISO 9001         |



### **APPLICATION**

Used at the bottom of Cabloc systems utilising 1x19 stainless steel cable (sold seperately) to set the tension.

| MATERIAL | 316 / 304 Stainless Steel  |
|----------|----------------------------|
| FINISH   | Electropolished / Machined |
| WEIGHT   | 1.5 kg (3.3 lbs)           |
| QUALITY  | ISO 9001                   |



### **APPLICATION**

Used at the bottom of Cabloc systems utilising 1x19 stainless steel cable (sold seperately) to set the tension.

| MATERIAL