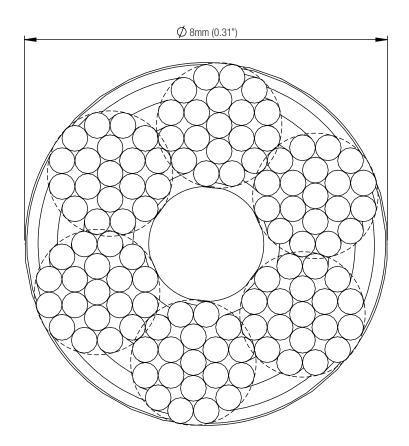

chment.

Minimum breaking strength 36.5kN (8,206lbf). Supplied with a loop and crimped at the end.

| MATERIAL | 316 Stainless Steel   |
|----------|-----------------------|
| FINISH   | Natural               |
| WEIGHT   | 0.24kg/m (0.16lbs/ft) |
| QUALITY  | ISO 9001              |

8mm 1x19 Stainless Steel Cable Per M

Part No: 7241072







### **APPLICATION**

8mm 1x19 Stainless Steel Cable for use on vertical and Uni-8 Overhead systems. To be used with hex swage stud, toggle or tensioner only. Minimum breaking strength 45.5kN (10,229lbf).

| MATERIAL | 316 Stainless Steel  |
|----------|----------------------|
| FINISH   | Natural              |
| WEIGHT   | 0.32kg/m (0.2lbs/ft) |
| QUALITY  | ISO 9001             |

8mm 6x19 Galvanised Steel Cable By Length

Part No: AC300GXX







### **APPLICATION**

8mm 6x19 Galvanised Steel Cable for use in Cabloc vertical systems. Minimum breaking strength 34.8kN (7,823lbf). Supplied with a loop and crimped at the end.

| MATERIAL | Steel                 |
|----------|-----------------------|
| FINISH   | Galvanised            |
| WEIGHT   | 0.24kg/m (0.16lbs/ft) |
| QUALITY  | ISO 9001              |

Universal End Anchorage Plate

Part No: AC340





#### **APPLICATION**

Used to attach vertical systems to various structures.

| MATERIAL | 316L Stainless Steel |
|----------|----------------------|
| FINISH   | Satin Polishing      |
| WEIGHT   | 2.38 kg (5.2 lbs)    |
| QUALITY  | ISO 9001             |

Tensioner with Tension Indicator - Clevis / Eye

Part No: AC330





### **APPLICATION**

Used in conjuction with bottom a