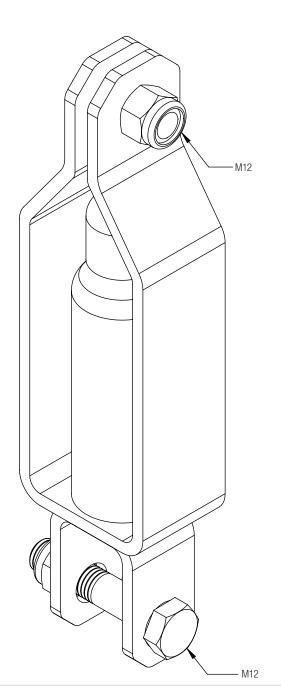

|

Top Anchor with Shock Absorber

Part No: 6191063







### **APPLICATION**

Used with Cabloc systems on standard ladders to provide a top anchor point with energy absorption. Rung centres 200mm-310mm (7.87" – 12.20"). Fits cylindrical rung Ø12-Ø30 (0.47"-1.18") and square rungs 20mm-40mm (0.79"-1.57"). The energy absorber limits the force back to the user and the structure (only one user per system permitted). MUST NOT be used in conjunction with any other energy absorber.

| MATERIAL | 304 Stainless Steel / Galvanised Steel |
|----------|----------------------------------------|
| FINISH   | Electropolished                        |
| WEIGHT   | 2.6 kg (5.7 lbs)                       |
| QUALITY  | ISO 9001                               |

In-line Shock Absorber

Part No: AC325







### **APPLICATION**

Used in conjuction with the top anchor on Cabloc vertical systems to absorb energy, limiting the force back to the user and the structure (only one user per system permitted).

| MATERIAL | 304 Stainless Steel |
|----------|---------------------|
| FINISH   | Electropolished     |
| WEIGHT   | 1.15 kg (2.5 lbs)   |
| QUALITY  | ISO 9001            |

Cabloc Pro Int Guide SS

Part No: 6191019











### **APPLICATION**

The cable guide is designed to fix the cable to the ladder on one rung, whilst allowing easy passage of the traveller.

Rung shape and size: Round  $\emptyset$ 12 to  $\emptyset$ 30mm (0.47" to 1.18") / Square 20 to 40mm (0.79" to 1.57").

| MATERIAL | 316 / 304 Stainless Steel |
|----------|---------------------------|
| FINISH   | Electropolish