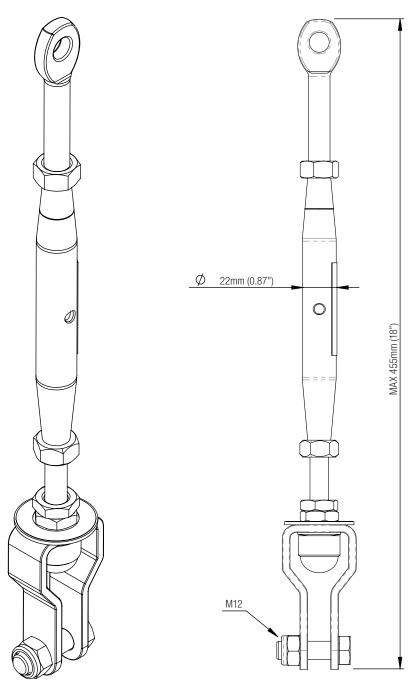

### Click on the links below to access the required technical datasheet.

|                                                                                                                                                                                                                                                                                                                                                                                                                                                                                                                                                                                                                                                                                                                                                                                                                                                                                                                                                                                                                                                                                                                                                                                                                                                                                                                                                                                                                                                                                                                                                                                                                                                                                                                                                                                                                                                                                                                                                                                                                                                                                                                           |                                                                                 |                 | L        |      |
|---------------------------------------------------------------------------------------------------------------------------------------------------------------------------------------------------------------------------------------------------------------------------------------------------------------------------------------------------------------------------------------------------------------------------------------------------------------------------------------------------------------------------------------------------------------------------------------------------------------------------------------------------------------------------------------------------------------------------------------------------------------------------------------------------------------------------------------------------------------------------------------------------------------------------------------------------------------------------------------------------------------------------------------------------------------------------------------------------------------------------------------------------------------------------------------------------------------------------------------------------------------------------------------------------------------------------------------------------------------------------------------------------------------------------------------------------------------------------------------------------------------------------------------------------------------------------------------------------------------------------------------------------------------------------------------------------------------------------------------------------------------------------------------------------------------------------------------------------------------------------------------------------------------------------------------------------------------------------------------------------------------------------------------------------------------------------------------------------------------------------|---------------------------------------------------------------------------------|-----------------|----------|------|
| Description   Description |                                                                                 | Old Part Number |          |      |
|                                                                                                                                                                                                                                                                                                                                                                                                                                                                                                                                                                                                                                                                                                                                                                                                                                                                                                                                                                                                                                                                                                                                                                                                                                                                                                                                                                                                                                                                                                                                                                                                                                                                                                                                                                                                                                                                                                                                                                                                                                                                                                                           | Contents                                                                        | -               | -        | -    |
| Type and Cade to System - Exercity Absorbor on Towardine                                                                                                                                                                                                                                                                                                                                                                                                                                                                                                                                                                                                                                                                                                                                                                                                                                                                                                                                                                                                                                                                                                                                                                                                                                                                                                                                                                                                                                                                                                                                                                                                                                                                                                                                                                                                                                                                                                                                                                                                                                                                  | Component Properties                                                            | -               | -        | -    |
| Proposition   Cauthor System - Cabboot Pro & Peas Timough Intermodate Brandows                                                                                                                                                                                                                                                                                                                                                                                                                                                                                                                                                                                                                                                                                                                                                                                                                                                                                                                                                                                                                                                                                                                                                                                                                                                                                                                                                                                                                                                                                                                                                                                                                                                                                                                                                                                                                                                                                                                                                                                                                                            | Typical Cabloc System - In-line Energy Absorber                                 | -               | -        | 1229 |
| Sprease Calabos System - Castroc Universal Frod Anctorrage Plate with Counterweight   -                                                                                                                                                                                                                                                                                                                                                                                                                                                                                                                                                                                                                                                                                                                                                                                                                                                                                                                                                                                                                                                                                                                                                                                                                                                                                                                                                                                                                                                                                                                                                                                                                                                                                                                                                                                                                                                                                                                                                                                                                                   | Typical Cabloc System - Energy Absorber on Traveller                            | -               | -        | 1230 |
| Cathor Statinters Steel Top Anctor         -         61810022         1290           Cathor Galvanierd Steel Top Anctor         -         6101035         1238           Top Anotor with Stock Absorber         -         6191063         1336           In-Ince Stock Absorber         -         AC395         1991           Cables Pro Int Guide         020 116-223         6191010         1224           Cables Pro Int Guide         020 116-222         6191002         1122           Cathor Pro Int Guide         -         AC3200         1324           Control Resident Steel Butter         -         AC3200         1324           Control Resident Steel Buttern Anctor         -         AC3200         1323           Cables Balvanierd Steel Buttern Anctor         -         6191066         1227           Cables Buttern Anctor         -         6191066         1227           Cables Buttern Anctor         -         6191066         1227           Cables Buttern Anctor         -         6191068         1228           Cables Buttern Anctor         -         6191066         1227           Cables Buttern Anctor         -         6191068         1228           Ladder Extrasian Bradet - Caburrises         -                                                                                                                                                                                                                                                                                                                                                                                                                                                                                                                                                                                                                                                                                                                                                                                                                                                                         | Typical Cabloc System - Cabloc Pro & Pass Through Intermediate Bracket          | -               | -        | 1231 |
| Cables Galdenileed Steel Top Anchor         -         6191035         1238           Top Anchor wills Stock Absorber         -         6191003         1336           In Jims Stock Absorber         -         AC355         1221           Castler, Prin Int Guide         029-116-203         6191019         1224           Castler, Prin Int Guide         029-116-203         6191002         1122           Castler, Prin Int Guide         -         AC320         1222           Coultin voilght Guide         -         AC320         1354           Countin voilght Guide         -         AC3220         1354           Coation Staintees Sheel Bottom Anchor         -         6191033         1223           Castler, Castlered Staintees Sheel Bottom Anchor         -         6191033         1224           Castler, Extraration Bundard - Staintees Sheel         -         6191036         1225           Cubber Res Swage Bottom Anchor         -         6191038         1128           Cubber Res Swage Bottom Anchor         -         6191038         1236           Cubber Res Swage Bottom Anchor         -         6191058         1239           Lunders Extraration Bundard - Staintees Sheel         -         6191052         1329                                                                                                                                                                                                                                                                                                                                                                                                                                                                                                                                                                                                                                                                                                                                                                                                                                                         | Typical Cabloc System - Cabloc Universal End Anchorage Plate with Counterweight | -               | -        | 1337 |
| Total Anchora with Stock Absorber         -         6191063         1388           In line Stock Absorber         -         AG325         1221           Calsoc Pro Int Guide SS         020-116-202         6191019         1224           Calsoc Pro Int Guide         020-116-202         6191002         1122           Culde Guide         -         AG32203         1224           Counterweight Guide         -         AG32203         1334           Counterweight Guide         -         AG32203         1336           Cubtoc Stainless Steel Bottom Anchor         -         6191033         1223           Cubtoc Gubanises Steel Bottom Anchor         -         6191033         1223           Cubtoc Gubanises Steel Bottom Anchor         -         6191038         1128           Cabloc Gubanises Her Swage Bottom Anchor         -         6191038         1128           Ludder Eduman Bradual - Gubanises         -         6191038         1128           Ludder Eduman Bradual - Gubanises         -         6191038         1225           Cabloc Traveller         -         6180175         1300           Gamm Her Swage Engole         -         6180175         1300           Cabloc Traveller of Theregy Abrorber         -                                                                                                                                                                                                                                                                                                                                                                                                                                                                                                                                                                                                                                                                                                                                                                                                                                                              | Cabloc Stainless Steel Top Anchor                                               | -               | 6191032  | 1220 |
| In-line Shock Absorber                                                                                                                                                                                                                                                                                                                                                                                                                                                                                                                                                                                                                                                                                                                                                                                                                                                                                                                                                                                                                                                                                                                                                                                                                                                                                                                                                                                                                                                                                                                                                                                                                                                                                                                                                                                                                                                                                                                                                                                                                                                                                                    | Cabloc Galvanised Steel Top Anchor                                              | -               | 6191035  | 1238 |
| Cabloc Pro Int Guilce         029-116-203         6191019         1224           Cabloc Pro Int Guilce         029-116-202         6191002         1122           Cabloc Dro Int Guilce         -         AG320         1222           Cabloc Guide         -         AG32003         1334           Counterweight Guide         -         AG320         1335           Cabloc Stabinities Stated Bottom Anchor         -         6191033         1223           Cabloc Galvanased Stated Bottom Anchor         -         6191036         1237           Cabloc Galvanased Her Swage Bottom Anchor         -         6191038         1128           Cabloc Galvanased Her Swage Bottom Anchor         -         6191038         1128           Ladder Extension Bracket - Stainless Sizel         -         6191074         1359           Ladder Extension Bracket - Stainless Sizel         -         6190174         1359           Ladder Extension Bracket - Stainless Sizel         -         6190175         1360           8mm Hox Swage Toggle         UBS0403         7234011         0908           Cabloc Traveller         -         AC3504         1224           Cabloc Pro         010-689-601         6199998         0966           8mm Kut Stainless Stee                                                                                                                                                                                                                                                                                                                                                                                                                                                                                                                                                                                                                                                                                                                                                                                                                                              | Top Anchor with Shock Absorber                                                  | -               | 6191063  | 1336 |
| Cabboc Pro Int Guide         020-116-202         6191002         1122           Cabbo Guide         -         AC320         1222           Counterweight Guide         -         AC320/3         1334           Counterweight Guide         -         AC320/3         1335           Cabboc Stainless Steel Bottom Anchor         -         6191033         1223           Cabboc Stainless Steel Bottom Anchor         -         6191036         1237           Cabboc Galvanisad Hot Swage Bottom Anchor         -         6191038         1128           Cabboc Galvanisad Hot Swage Bottom Anchor         -         6191058         1128           Cabboc Eabvanisad Hot Swage Bottom Anchor         -         6191062         1329           Ladder Extension Bracket - Galvanised         -         6180174         1358           Ladder Extension Bracket - Stainless Steel         -         6180175         1360           Brim Hox Swage Tougle         UBSS0403         7234011         0906           Cabloc Travellar         -         AC350         1225           Cabloc Travellar Wit Energy Absorber         -         AC35004         1234           Cabloc Pro         010-069-001         6199998         0966           Brim Kv19 Stainless Steel Cab                                                                                                                                                                                                                                                                                                                                                                                                                                                                                                                                                                                                                                                                                                                                                                                                                                              | In-line Shock Absorber                                                          | -               | AC325    | 1221 |
| Cable Guide         A C3200         1222           Counterweight Guide         -         AC320/3         1334           Counterweight Guide         -         AC320/3         1334           Counterweight Guide         -         AC320/3         1335           Cables Stainless Streil Battom Anchor         -         6191033         1223           Cables Galvanised Streil Battom Anchor         -         6191036         1237           Cables Galvanised Hex Swage Bottom Anchor         -         6191083         1128           Cables Galvanised Hex Swage Bottom Anchor         -         6191082         1329           Ladder Extersion Bracket - Galvanised         -         6180174         1359           Ladder Extersion Bracket - Stainless Steel         -         6180175         1360           8mm Hex Swage Toggle         UBSS0403         7234011         0906           Cables Traveller - Stainless Steel         -         AC350         1225           Cables Traveller with Energy Absorber         -         AC350         1225           Cables Traveller with Energy Absorber         -         AC3005XX         1233           8mm Xx19 Stainless Steel Cable By Length         -         AC3005XX         1233           8mm Xx19 Stainless S                                                                                                                                                                                                                                                                                                                                                                                                                                                                                                                                                                                                                                                                                                                                                                                                                                     | Cabloc Pro Int Guide SS                                                         | 020-116-203     | 6191019  | 1224 |
| Counterweight Guide         -         AG320/3         1334           Counterweight Counterweight         -         AG320/3         1335           Counterweight Counterweight         -         AG323         1335           Cablood Stainless Steel Bottom Anchor         -         6191033         1223           Cablood Rax Swage Bottom Anchor         -         6191038         1128           Cablood Hax Swage Bottom Anchor         -         6191038         1128           Cablood Hax Swage Bottom Anchor         -         6191062         1329           Ladder Extension Bracket - Galvanised         -         6190174         1359           Ladder Extension Bracket - Stainless Steel         -         6180175         1360           Bmm Hex Swage Toggle         U8S0403         7234011         0906           Cablood Traveller         -         AC350         1225           Cablood Traveller with Energy Absorber         -         AC3504         1234           Cablood Traveller With Energy Absorber         -         AC3504         1234           Cablood Traveller With Energy Absorber         -         AC35004         1234           Bmm 7x.19 Stainless Steel Cable By Length         -         AC3005XX         1233           Bmm                                                                                                                                                                                                                                                                                                                                                                                                                                                                                                                                                                                                                                                                                                                                                                                                                                              | Cabloc Pro Int Guide                                                            | 020-116-202     | 6191002  | 1122 |
| Counterweight         AC323         1335           Cabloc Stainless Steel Bottom Anchor         -         6191033         1223           Cabloc Galvanised Steel Bottom Anchor         -         6191036         1237           Cabloc Galvanised Steel Bottom Anchor         -         6191038         1128           Cabloc Galvanised Hex Swage Bottom Anchor         -         6191062         1329           Ladder Extension Bracket - Galvanised         -         6180174         1359           Ladder Extension Bracket - Stainless Steel         -         6180175         1360           8mm Hex Swage Toggle         U8S0403         7234011         0906           Cabloc Traveller         -         AC350         1225           Cabloc Traveller with Energy Absorber         -         AC3504         1234           Cabloc Pro         010-669-601         619998         0966           8mm 7x19 Stainless Steel Cable By Length         -         AC3005xX         1233           8mm 1x19 Stainless Steel Cable By Length         -         AC3000xX         1239           Universal End Anchorage Plate         -         AC300         1227           Tensioner with Tension Indicator - Clevis / Eye         -         AC330/1         1318           Syste                                                                                                                                                                                                                                                                                                                                                                                                                                                                                                                                                                                                                                                                                                                                                                                                                                     | Cable Guide                                                                     | -               | AC320    | 1222 |
| Cabloc Stainless Steel Bottom Anchor         -         6191033         1223           Cabloc Galvanised Steel Bottom Anchor         -         6191036         1237           Cabloc Galvanised Steel Bottom Anchor         -         6191038         1128           Cabloc Galvanised Hex Swage Bottom Anchor         -         6191062         1329           Ladder Extension Bracket - Galvanised         -         6190174         1369           Ladder Extension Bracket - Stainless Steel         -         6180175         1360           8mm Hex Swage Toggle         U8S0403         7234011         0906           Cabloc Traveller         -         AC350         1225           Cabloc Traveller with Energy Absorber         -         AC3504         1234           Cabloc Pro         010-669-601         619998         0966           8mm 7x19 Stainless Steel Cable By Length         -         AC3005XX         1233           8mm 1x19 Stainless Steel Cable By Length         -         AC30005XX         1239           Universal End Anchorage Plate         -         AC300         1227           Tensioner with Tension Indicator - Clevis / Eye         -         AC300/1         1318           System Tag EMEA Kit         -         6191052         1346 <td>Counterweight Guide</td> <td>-</td> <td>AC320/3</td> <td>1334</td>                                                                                                                                                                                                                                                                                                                                                                                                                                                                                                                                                                                                                                                                                                                                                           | Counterweight Guide                                                             | -               | AC320/3  | 1334 |
| Cabloic Galvanised Sizeel Bottom Anchor         -         6191036         1237           Cabloic Hex Swage Bottom Anchor         -         6191038         1128           Cabloic Galvanised Hex Swage Bottom Anchor         -         6191062         1329           Ladder Extension Bracket - Galvanised         -         6180174         1359           Ladder Extension Bracket - Stainless Steel         -         6180175         1360           8mm Hex Swage Toggle         U8S0403         7234011         0906           Cabloc Traveller         -         AC350         1225           Cabloc Traveller with Energy Absorber         -         AC350/4         1234           Cabloc Pro         010-669-601         619998         0966           8mm 7x19 Stainless Steel Cable By Length         -         AC300SXX         1233           8mm 1x19 Stainless Steel Cable By Length         -         AC300GXX         1239           Universal End Anchorage Plate         -         AC300GXX         1239           Universal End Anchorage Plate         -         AC330         1228           Tensioner with Tension Indicator - Clevis / Eye         -         AC330/1         1318           System Tag EMEA Kit         -         6191052         1346 <td>Counterweight</td> <td>-</td> <td>AC323</td> <td>1335</td>                                                                                                                                                                                                                                                                                                                                                                                                                                                                                                                                                                                                                                                                                                                                                                            | Counterweight                                                                   | -               | AC323    | 1335 |
| Cabloc Hex Swage Bottom Anchor         -         6191038         1128           Cabloc Galvanised Hex Swage Bottom Anchor         -         6191062         1329           Ladder Extension Bracket - Galvanised         -         6180174         1359           Ladder Extension Bracket - Stainless Steel         -         6180175         1360           8mm Hex Swage Toggle         U8S0403         7234011         0906           Cabloc Traveller         -         AC350         1225           Cabloc Traveller with Energy Absorber         -         AC350/4         1234           Cabloc Pro         010-669-601         6199998         0966           8mm 7x19 Stainless Steel Cable By Length         -         AC300XXX         1233           8mm 1x19 Stainless Steel Cable By Length         -         AC300XXX         1239           Universal End Anchorage Plate         -         AC300XX         1239           Universal End Anchorage Plate         -         AC330         1227           Tensioner with Tension Indicator - Clevis / Eye         -         AC330/1         1318           System Tag EMEA Kit         -         6191052         1346                                                                                                                                                                                                                                                                                                                                                                                                                                                                                                                                                                                                                                                                                                                                                                                                                                                                                                                                      | Cabloc Stainless Steel Bottom Anchor                                            | -               | 6191033  | 1223 |
| Cabloc Galvanised Hex Swage Bottom Anchor         -         6191062         1329           Ladder Extension Bracket - Galvanised         -         6180174         1359           Ladder Extension Bracket - Stainless Steel         -         6180175         1360           8mm Hex Swage Toggle         U8S0403         7234011         0906           Cabloc Traveller         -         AC350         1225           Cabloc Traveller with Energy Absorber         -         AC350/4         1234           Cabloc Traveller with Energy Absorber         -         AC350/4         1234           Cabloc Traveller with Energy Absorber         -         AC350/4         1234           Cabloc Pro         010-669-601         619998         0966           8mm 7x19 Stainless Steel Cable By Length         -         AC3000SXX         1233           8mm 1x19 Stainless Steel Cable By Length         -         AC3000SXX         1239           Universal End Anchorage Plate         -         AC340         1227           Tensioner with Tension Indicator - Clevis / Eye         -         AC330/1         1318           System Tag EMEA Kit         -         6191052         1346                                                                                                                                                                                                                                                                                                                                                                                                                                                                                                                                                                                                                                                                                                                                                                                                                                                                                                                      | Cabloc Galvanised Steel Bottom Anchor                                           | -               | 6191036  | 1237 |
| Ladder Extension Bracket - Galvanised         -         6180174         1359           Ladder Extension Bracket - Stainless Steel         -         6180175         1360           8mm Hex Swage Toggle         U8S0403         7234011         0906           Cabloc Traveller         -         AC350         1225           Cabloc Traveller with Energy Absorber         -         AC350/4         1234           Cabloc Pro         010-669-601         6199998         0966           8mm 7x19 Stainless Steel Cable By Length         -         AC300SXX         1233           8mm 1x19 Stainless Steel Cable By Length         -         AC300SXX         1239           Universal End Anchorage Plate         -         AC300CXX         1239           Universal End Anchorage Plate         -         AC330         1228           Tensioner with Tension Indicator - Clevis / Eye         -         AC330/1         1318           System Tag EMEA Kit         -         7241241         1253           System Tag EMEA Kit         -         6191052         1346                                                                                                                                                                                                                                                                                                                                                                                                                                                                                                                                                                                                                                                                                                                                                                                                                                                                                                                                                                                                                                           | Cabloc Hex Swage Bottom Anchor                                                  | -               | 6191038  | 1128 |
| Ladder Extension Bracket - Stainless Steel         -         6180175         1360           8mm Hex Swage Toggle         U8S0403         7234011         0906           Cabloc Traveller         -         AC350         1225           Cabloc Traveller with Energy Absorber         -         AC350/4         1234           Cabloc Pro         010-669-601         6199998         0966           8mm 7x19 Stainless Steel Cable By Length         -         AC3005XX         1233           8mm 1x19 Stainless Steel Cable By Length         U80802         7241072         0925           8mm 6x19 Galvanised Steel Cable By Length         -         AC3006XX         1239           Universal End Anchorage Plate         -         AC340         1227           Tensioner with Tension Indicator - Clevis / Eye         -         AC330         1228           Tensioner with Tension Indicator - Clevis / Clevis         -         AC330/1         1318           System Tag EMEA Kit         -         6191052         1346                                                                                                                                                                                                                                                                                                                                                                                                                                                                                                                                                                                                                                                                                                                                                                                                                                                                                                                                                                                                                                                                                     | Cabloc Galvanised Hex Swage Bottom Anchor                                       | -               | 6191062  | 1329 |
| Bmm Hex Swage Toggle         U8S0403         7234011         0906           Cabloc Traveller         -         AC350         1225           Cabloc Traveller with Energy Absorber         -         AC350/4         1234           Cabloc Pro         010-669-601         6199998         0966           8mm 7x19 Stainless Steel Cable By Length         -         AC300SXX         1233           8mm 6x19 Galvanised Steel Cable Per M         U80802         7241072         0925           8mm 6x19 Galvanised Steel Cable By Length         -         AC300GXX         1239           Universal End Anchorage Plate         -         AC340         1227           Tensioner with Tension Indicator - Clevis / Clevis         -         AC330         1228           Tensioner with Tension Indicator - Clevis / Clevis         -         AC330/1         1318           System Tag EMEA Kit         -         6191052         1346                                                                                                                                                                                                                                                                                                                                                                                                                                                                                                                                                                                                                                                                                                                                                                                                                                                                                                                                                                                                                                                                                                                                                                                 | Ladder Extension Bracket - Galvanised                                           | -               | 6180174  | 1359 |
| Cabloc Traveller         -         AC350         1225           Cabloc Traveller with Energy Absorber         -         AC350/4         1234           Cabloc Pro         010-669-601         6199998         0966           8mm 7x19 Stainless Steel Cable By Length         -         AC300SXX         1233           8mm 1x19 Stainless Steel Cable By Length         -         AC300SXX         1239           8mm 6x19 Galvanised Steel Cable By Length         -         AC300GXX         1239           Universal End Anchorage Plate         -         AC340         1227           Tensioner with Tension Indicator - Clevis / Eye         -         AC330         1228           Tensioner with Tension Indicator - Clevis / Clevis         -         AC330/1         1318           System Tag EMEA Kit         -         7241241         1253           System Tag EMEA Kit         -         6191052         1346                                                                                                                                                                                                                                                                                                                                                                                                                                                                                                                                                                                                                                                                                                                                                                                                                                                                                                                                                                                                                                                                                                                                                                                            | Ladder Extension Bracket - Stainless Steel                                      | -               | 6180175  | 1360 |
| Cabloc Traveller with Energy Absorber         -         AC350/4         1234           Cabloc Pro         010-669-601         6199998         0966           8mm 7x19 Stainless Steel Cable By Length         -         AC300SXX         1233           8mm 1x19 Stainless Steel Cable Per M         U80802         7241072         0925           8mm 6x19 Galvanised Steel Cable By Length         -         AC300GXX         1239           Universal End Anchorage Plate         -         AC340         1227           Tensioner with Tension Indicator - Clevis / Eye         -         AC330         1228           Tensioner with Tension Indicator - Clevis / Clevis         -         AC330/1         1318           System Tag EMEA Kit         -         7241241         1253           System Tag EMEA Kit         -         6191052         1346                                                                                                                                                                                                                                                                                                                                                                                                                                                                                                                                                                                                                                                                                                                                                                                                                                                                                                                                                                                                                                                                                                                                                                                                                                                            | 8mm Hex Swage Toggle                                                            | U8S0403         | 7234011  | 0906 |
| Cabloc Pro         010-669-601         6199998         0966           8mm 7x19 Stainless Steel Cable By Length         -         AC300SXX         1233           8mm 1x19 Stainless Steel Cable Per M         U80802         7241072         0925           8mm 6x19 Galvanised Steel Cable By Length         -         AC300GXX         1239           Universal End Anchorage Plate         -         AC340         1227           Tensioner with Tension Indicator - Clevis / Eye         -         AC330         1228           Tensioner with Tension Indicator - Clevis / Clevis         -         AC330/1         1318           System Tag EMEA Kit         -         7241241         1253           System Tag EMEA Kit         -         6191052         1346                                                                                                                                                                                                                                                                                                                                                                                                                                                                                                                                                                                                                                                                                                                                                                                                                                                                                                                                                                                                                                                                                                                                                                                                                                                                                                                                                   | Cabloc Traveller                                                                | -               | AC350    | 1225 |
| 8mm 7x19 Stainless Steel Cable By Length         -         AC300SXX         1233           8mm 1x19 Stainless Steel Cable Per M         U80802         7241072         0925           8mm 6x19 Galvanised Steel Cable By Length         -         AC3006XX         1239           Universal End Anchorage Plate         -         AC340         1227           Tensioner with Tension Indicator - Clevis / Eye         -         AC330         1228           Tensioner with Tension Indicator - Clevis / Clevis         -         AC330/1         1318           System Tag EMEA Kit         -         7241241         1253           System Tag EMEA Kit         -         6191052         1346                                                                                                                                                                                                                                                                                                                                                                                                                                                                                                                                                                                                                                                                                                                                                                                                                                                                                                                                                                                                                                                                                                                                                                                                                                                                                                                                                                                                                         | Cabloc Traveller with Energy Absorber                                           | -               | AC350/4  | 1234 |
| 8mm 1x19 Stainless Steel Cable Per M         U80802         7241072         0925           8mm 6x19 Galvanised Steel Cable By Length         -         AC300GXX         1239           Universal End Anchorage Plate         -         AC340         1227           Tensioner with Tension Indicator - Clevis / Eye         -         AC330         1228           Tensioner with Tension Indicator - Clevis / Clevis         -         AC330/1         1318           System Tag EMEA Kit         -         7241241         1253           System Tag EMEA Kit         -         6191052         1346                                                                                                                                                                                                                                                                                                                                                                                                                                                                                                                                                                                                                                                                                                                                                                                                                                                                                                                                                                                                                                                                                                                                                                                                                                                                                                                                                                                                                                                                                                                    | Cabloc Pro                                                                      | 010-669-601     | 6199998  | 0966 |
| 8mm 6x19 Galvanised Steel Cable By Length         -         AC300GXX         1239           Universal End Anchorage Plate         -         AC340         1227           Tensioner with Tension Indicator - Clevis / Eye         -         AC330         1228           Tensioner with Tension Indicator - Clevis / Clevis         -         AC330/1         1318           System Tag EMEA Kit         -         7241241         1253           System Tag EMEA Kit         -         6191052         1346                                                                                                                                                                                                                                                                                                                                                                                                                                                                                                                                                                                                                                                                                                                                                                                                                                                                                                                                                                                                                                                                                                                                                                                                                                                                                                                                                                                                                                                                                                                                                                                                               | 8mm 7x19 Stainless Steel Cable By Length                                        | -               | AC300SXX | 1233 |
| Universal End Anchorage Plate - AC340 1227  Tensioner with Tension Indicator - Clevis / Eye - AC330 1228  Tensioner with Tension Indicator - Clevis / Clevis - AC330/1 1318  System Tag EMEA Kit - 7241241 1253  System Tag EMEA Kit - 6191052 1346                                                                                                                                                                                                                                                                                                                                                                                                                                                                                                                                                                                                                                                                                                                                                                                                                                                                                                                                                                                                                                                                                                                                                                                                                                                                                                                                                                                                                                                                                                                                                                                                                                                                                                                                                                                                                                                                       | 8mm 1x19 Stainless Steel Cable Per M                                            | U80802          | 7241072  | 0925 |
| Tensioner with Tension Indicator - Clevis / Eye         -         AC330         1228           Tensioner with Tension Indicator - Clevis / Clevis         -         AC330/1         1318           System Tag EMEA Kit         -         7241241         1253           System Tag EMEA Kit         -         6191052         1346                                                                                                                                                                                                                                                                                                                                                                                                                                                                                                                                                                                                                                                                                                                                                                                                                                                                                                                                                                                                                                                                                                                                                                                                                                                                                                                                                                                                                                                                                                                                                                                                                                                                                                                                                                                        | 8mm 6x19 Galvanised Steel Cable By Length                                       | -               | AC300GXX | 1239 |
| Tensioner with Tension Indicator - Clevis / Clevis         -         AC330/1         1318           System Tag EMEA Kit         -         7241241         1253           System Tag EMEA Kit         -         6191052         1346                                                                                                                                                                                                                                                                                                                                                                                                                                                                                                                                                                                                                                                                                                                                                                                                                                                                                                                                                                                                                                                                                                                                                                                                                                                                                                                                                                                                                                                                                                                                                                                                                                                                                                                                                                                                                                                                                       | Universal End Anchorage Plate                                                   | -               | AC340    | 1227 |
| System Tag EMEA Kit         -         7241241         1253           System Tag EMEA Kit         -         6191052         1346                                                                                                                                                                                                                                                                                                                                                                                                                                                                                                                                                                                                                                                                                                                                                                                                                                                                                                                                                                                                                                                                                                                                                                                                                                                                                                                                                                                                                                                                                                                                                                                                                                                                                                                                                                                                                                                                                                                                                                                           | Tensioner with Tension Indicator - Clevis / Eye                                 | -               | AC330    | 1228 |
| System Tag EMEA Kit - 6191052 1346                                                                                                                                                                                                                                                                                                                                                                                                                                                                                                                                                                                                                                                                                                                                                                                                                                                                                                                                                                                                                                                                                                                                                                                                                                                                                                                                                                                                                                                                                                                                                                                                                                                                                                                                                                                                                                                                                                                                                                                                                                                                                        | Tensioner with Tension Indicator - Clevis / Clevis                              | -               | AC330/1  | 1318 |
|                                                                                                                                                                                                                                                                                                                                                                                                                                                                                                                                                                                                                                                                                                                                                                                                                                                                                                                                                                                                                                                                                                                                                                                                                                                                                                                                                                                                                                                                                                                                                                                                                                                                                                                                                                                                                                                                                                                                                                                                                                                                                                                           | System Tag EMEA Kit                                                             | -               | 7241241  | 1253 |
| System Tag EMEA Kit - 6191039 1350                                                                                                                                                                                                                                                                                                                                                                                                                                                                                                                                                                                                                                                                                                                                                                                                                                                                                                                                                                                                                                                                                                                                                                                                                                                                                                                                                                                                                                                                                                                                                                                                                                                                                                                                                                                                                                                                                                                                                                                                                                                                                        | System Tag EMEA Kit                                                             | -               | 6191052  | 1346 |
|                                                                                                                                                                                                                                                                                                                                                                                                                                                                                                                                                                                                                                                                                                                                                                                                                                                                                                                                                                                                                                                                                                                                                                                                                                                                                                                                                                                                                                                                                                                                                                                                                                                                                                                                                                                                                                                                                                                                                                                                                                                                                                                           | System Tag EMEA Kit                                                             | -               | 6191039  | 1350 |