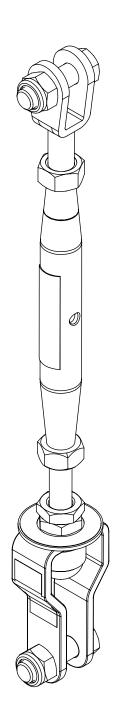

Y  | ISO 9001              |

Universal End Anchorage Plate

Part No: AC340





#### **APPLICATION**

Used to attach vertical systems to various structures.

| MATERIAL | 316L Stainless Steel |
|----------|----------------------|
| FINISH   | Satin Polishing      |
| WEIGHT   | 2.38 kg (5.2 lbs)    |
| QUALITY  | ISO 9001             |

Tensioner with Tension Indicator - Clevis / Eye

Part No: AC330





### **APPLICATION**

Used in conjuction with bottom anchor in vertical systems to set the cable tension.

Operating pre-tension: 0.8kN (180lbf)

| MATERIAL | 316 Stainless Steel |
|----------|---------------------|
| FINISH   | Electropolished     |
| WEIGHT   | 0.81 kg (1.8 lbs)   |
| QUALITY  | ISO 9001            |

Tensioner with Tension Indicator - Clevis / Clevis

Part No: AC330/1





### **APPLICATION**

Used in conjuction with bottom anchor in vertical systems to set the cable tension.

Operating pre-tension: 0.8kN (180lbf)

| MATERIAL | 316 Stainless Steel |
|----------|---------------------|
| FINISH   | Electropolished     |
| WEIGHT   | 0.84 kg (1.9 lbs)   |
| QUALITY  | ISO 9001            |

System Tag EMEA Kit

Part No: 7241241





### **APPLICATION**

For use on all Cabloc systems (Languages: English, Spanish, Dutch, German, French, Portuguese, Italian and Swedish).

Must be attached in a visible location near the start of the system. It is completed by the installer with essential information for the user.

Note: Tie wraps and scapa tape included as shown.

| MATERIAL | Aluminium                                       |
|----------|-----------------------