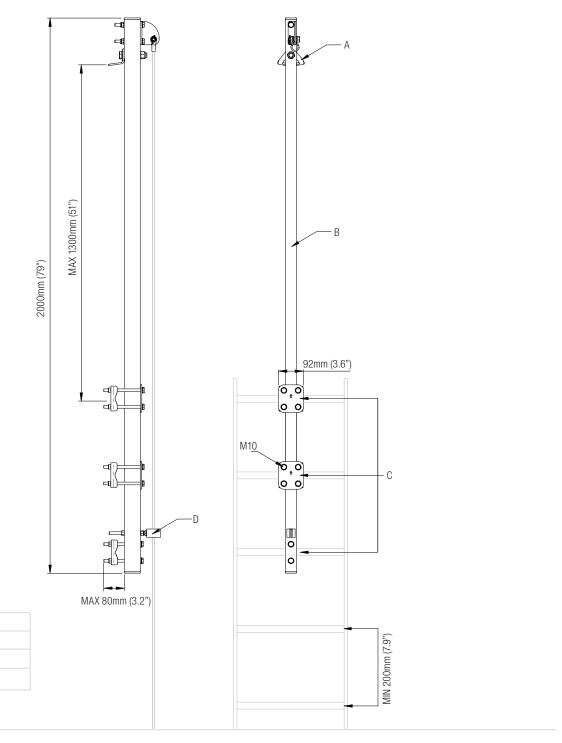

1                         |

Ladder Extension Bracket - Galvanised

Part No: 6180174





#### **APPLICATION**

Single Point Anchor Rigid Mast

**Bracket Assemblies** 

All components shown are included

Cable Guide

Α

С

D

To extend the Cabloc system up to 1.3m (51") beyond a finishing platform. Additional feature (A) serves as a single point anchor. Minimum strength of structure 12kN. Maximum users 1. The minimum rung space required is 200mm (7.9"). The rung shape and size range is: Round Ø12-30mm (0.5"-1.2") / Square 20-40mm (0.8-1.8"). Conforms to EN 795:2012 Type A

| MATERIAL | Mild Steel      |
|----------|-----------------|
| FINISH   | Galvanised      |
| WEIGHT   | 10.5kg (23 lbs) |
| QUALITY  | ISO 9001        |

Ladder Extension Bracket - Stainless Steel

Part No: 6180175





#### **APPLICATION**

Single Point Anchor Rigid Mast

**Bracket Assemblies** 

All components shown are included

Cable Guide

Α

С

D

To extend the Cabloc system up to 1.3m (51") beyond a finishing platform. Additional feature (A) serves as a single point anchor. Minimum strength of structure 12kN. Maximum users 1. The minimum rung space required is 200mm (7.9"). The rung shape and size range is: Round Ø12-30mm (0.5"-1.2") / Square 20-40mm (0.8-1.8"). Conforms to EN 795:2012 Type A

| MATERIAL | 304L Stainless Steel |
|----------|----------------------|
| FINISH   | Natural              |
| WEIGHT   | 11.5kg (26 lbs)      |
| QUALITY  | ISO 9001             |

8mm Hex Swage Toggle

Part No: 7234011





### **APPLICATION**

For use with 8mm 1x19 or 7x7 wire only. Refer to installation