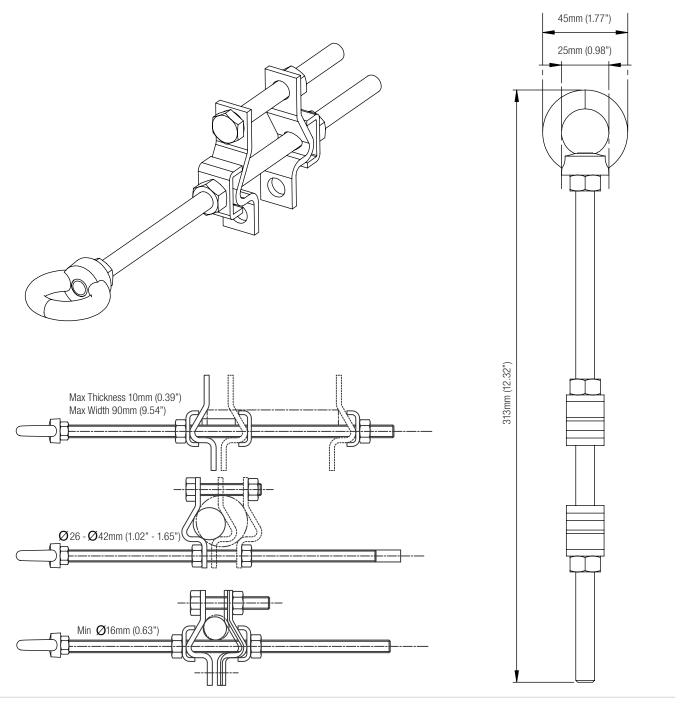

### **APPLICATION**

The cable guide is designed to fix the cable to the ladder on one rung, whilst allowing easy passage of the traveller.

Rung shape and size: Round  $\emptyset$ 12 to  $\emptyset$ 30mm (0.47" to 1.18") / Square 20 to 40mm (0.79" to 1.57").

| MATERIAL | 316 Stainless Steel / Steel  |
|----------|------------------------------|
| FINISH   | Electropolished / Galvanised |
| WEIGHT   | 0.5 kg (1.1 lbs)             |
| QUALITY  | ISO 9001                     |

Cable Guide

Part No: AC320





### **APPLICATION**

Used to guide the cable in vertical systems.

| MATERIAL | 304 Stainless Steel |
|----------|---------------------|
| FINISH   | Electropolished     |
| WEIGHT   | 0.44 kg (0.97 lbs)  |
| QUALITY  | ISO 9001            |

Counterweight Guide

Part No: AC320/3





### **APPLICATION**

Used in conjunction with the Counterweight to guide the cable in vertical systems.

| MATERIAL | 304 Stainless Steel |
|----------|---------------------|
| FINISH   | Electropolished     |
| WEIGHT   | 0.44 kg (0.97 lbs)  |
| QUALITY  | ISO 9001            |

Counterweight

Part No: AC323





### **APPLICATION**

Used at the bottom of a vertical system working in conjunction with the Counterweight Guide. The weight pulls the cable taught enough to allow use of the system.

| MATERIAL | Galvanised Steel   |
|----------|--------------------|
| FINISH   | Electropolished    |
| WEIGHT   | 7.02 kg (15.5 lbs) |
| QUALITY  | ISO 9001           |



### **APPLICATION**

Used at the bottom of Cabloc systems utilising 6x19 and 7x19 stainless steel cable (sold seperately) to