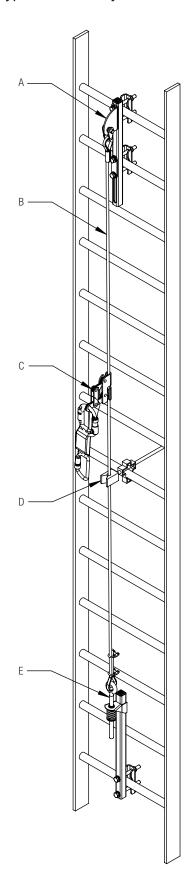

Galvanised (6180174)*      |
|   | Ladder Extension Bracket - Stainless Steel (6180175)* |
| В | In-line shock absorber (AC325)                        |
| С | 8mm 7x19 Stainless Steel Cable By Length (AC300SXX)   |
| C | 8mm 6x19 Galvanised Steel Cable By Length (AC300GXX)* |
| D | Cabloc Traveller (AC350)                              |
| Е | Cable Guide (AC320)                                   |
| _ | Cabloc Stainless Steel Bottom Anchor (6191033)        |
| F | Cabloc Galvanised Steel Bottom Anchor (6191036)*      |

For more detailed component information refer to the individual datasheets.

| QUALITY    | ISO 9001 |
|------------|----------|
| CONFORMITY | EN 353-1 |

<sup>\*</sup> This item is different to the one illustrated

Typical Cabloc System - Energy Absorber on Traveller





|   | Cabloc Stainless Steel Top Anchor (6191032)           |
|---|-------------------------------------------------------|
| А | Cabloc Galvanised Steel Top Anchor (6191035)*         |
| A | Ladder Extension Bracket - Galvanised (6180174)*      |
|   | Ladder Extension Bracket - Stainless Steel (6180175)* |
| В | 8mm 7x19 Stainless Steel Cable (AC300SXX)             |
| С | Cabloc Traveller with Energy Absorber (AC350/4)       |
| D | Cable guide (AC320)                                   |
| F | Cabloc Stainless Steel Bottom Anchor (6191033)        |
| E | Cabloc Galvanised Steel Bottom Anchor (6191036)*      |

For more detailed component information refer to the individual datasheets.

| QUALITY    | ISO 9001 |
|------------|----------|
| CONFORMITY | EN 353-1 |

<sup>\*</sup> This it