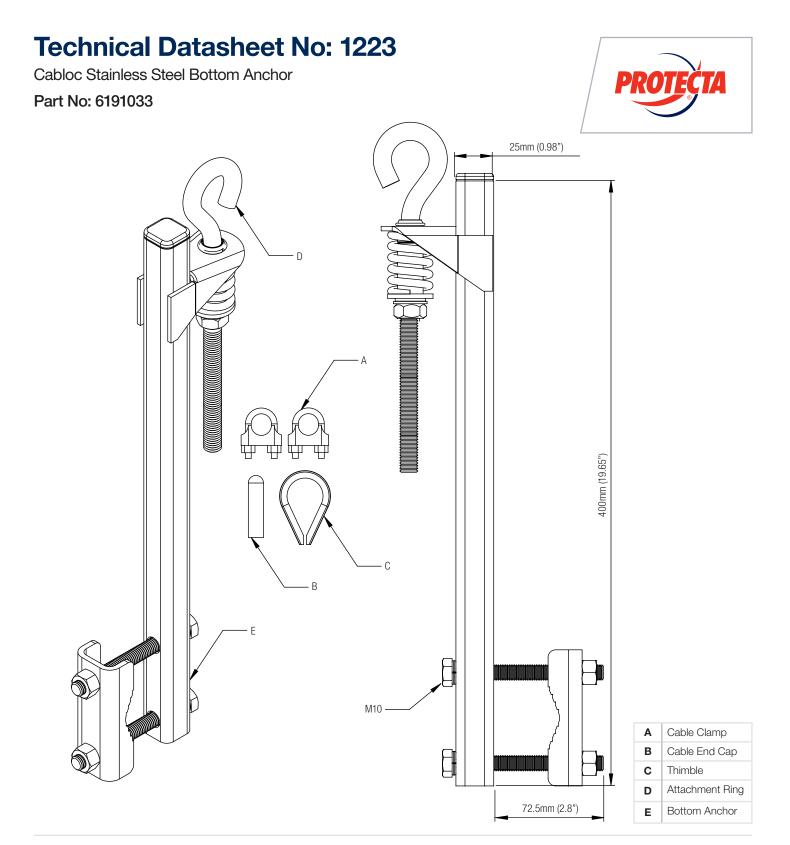

polished     |
| WEIGHT   | 0.44 kg (0.97 lbs)  |
| QUALITY  | ISO 9001            |

Counterweight Guide

Part No: AC320/3





### **APPLICATION**

Used in conjunction with the Counterweight to guide the cable in vertical systems.

| MATERIAL | 304 Stainless Steel |
|----------|---------------------|
| FINISH   | Electropolished     |
| WEIGHT   | 0.44 kg (0.97 lbs)  |
| QUALITY  | ISO 9001            |

Counterweight

Part No: AC323





### **APPLICATION**

Used at the bottom of a vertical system working in conjunction with the Counterweight Guide. The weight pulls the cable taught enough to allow use of the system.

| MATERIAL | Galvanised Steel   |
|----------|--------------------|
| FINISH   | Electropolished    |
| WEIGHT   | 7.02 kg (15.5 lbs) |
| QUALITY  | ISO 9001           |



### **APPLICATION**

Used at the bottom of Cabloc systems utilising 6x19 and 7x19 stainless steel cable (sold seperately) to set the tension.

| MATERIAL | Stainless Steel  |
|----------|------------------|
| FINISH   | Electropolished  |
| WEIGHT   | 1.7 kg (3.7 lbs) |
| QUALITY  | ISO 9001         |

Cabloc Galvanised Steel Bottom Anchor

Part No: 6191036





### **APPLICATION**

Used at the bottom of Cabloc systems utilising 6x19 and 7x19 stainless steel cable (sold seperately) to set the tension.

| MATERIAL | Steel            |
|----------|------------------|
| FINISH   | Galvanised       |
| WEIGHT   | 1.7 kg (3.7 lbs) |
| QUALITY  | ISO 9001         |



### **APPLICATION**

Used at the bottom of Cabloc systems utilising 1x19 stainless steel cable (sold seperately) to set the ten