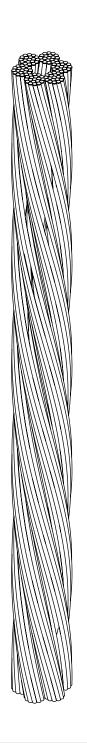

tachment.

Minimum breaking strength 36.5kN (8,206lbf). Supplied with a loop and crimped at the end.

| MATERIAL | 316 Stainless Steel   |
|----------|-----------------------|
| FINISH   | Natural               |
| WEIGHT   | 0.24kg/m (0.16lbs/ft) |
| QUALITY  | ISO 9001              |

8mm 1x19 Stainless Steel Cable Per M

Part No: 7241072







### **APPLICATION**

8mm 1x19 Stainless Steel Cable for use on vertical and Uni-8 Overhead systems. To be used with hex swage stud, toggle or tensioner only. Minimum breaking strength 45.5kN (10,229lbf).

| MATERIAL | 316 Stainless Steel  |
|----------|----------------------|
| FINISH   | Natural              |
| WEIGHT   | 0.32kg/m (0.2lbs/ft) |
| QUALITY  | ISO 9001             |

8mm 6x19 Galvanised Steel Cable By Length

Part No: AC300GXX







### **APPLICATION**

8mm 6x19 Galvanised Steel Cable for use in Cabloc vertical systems. Minimum breaking strength 34.8kN (7,823lbf). Supplied with a loop and crimped at the end.

| MATERIAL | Steel                 |
|----------|-----------------------|
| FINISH   | Galvanised            |
| WEIGHT   | 0.24kg/m (0.16lbs/ft) |
| QUALITY  | ISO 9001              |

Universal End Anchorage Plate

Part No: AC340





#### **APPLICATION**

Used to attach vertical systems to various structures.

| MATERIAL | 316L Stainless Steel |
|----------|----------------------|
| FINISH   | Satin Polishing      |
| WEIGHT   | 2.38 kg (5.2 lbs)    |
| QUALITY  | ISO 9001             |

Tensioner with Tension Indicator - Clevis / Eye

Part No: AC330





### **APPLICATION**

Used in conjuction with bottom