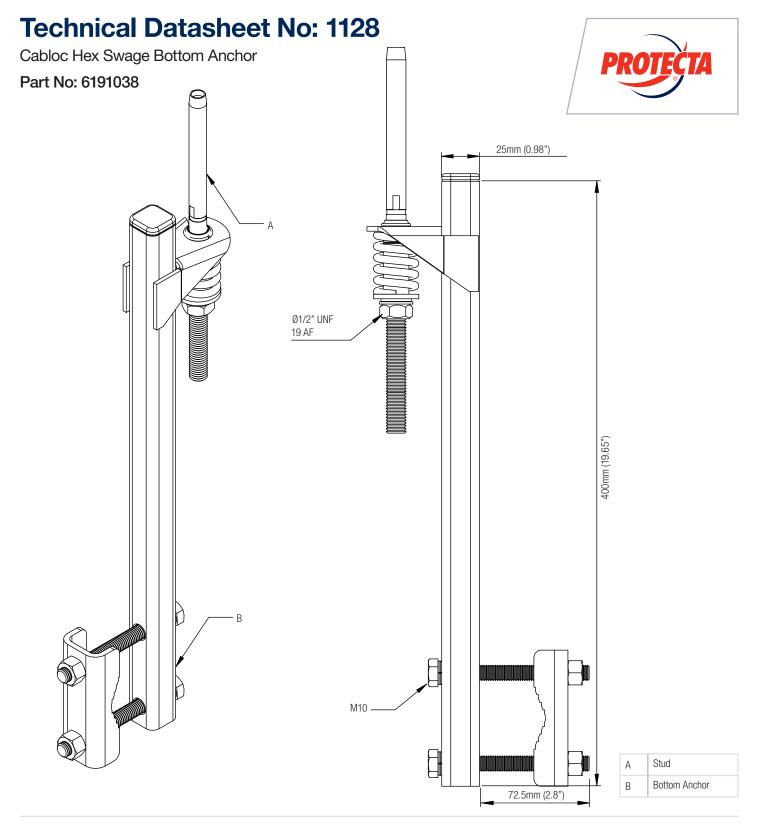

---|--------------------|
| FINISH   | Electropolished    |
| WEIGHT   | 7.02 kg (15.5 lbs) |
| QUALITY  | ISO 9001           |



### **APPLICATION**

Used at the bottom of Cabloc systems utilising 6x19 and 7x19 stainless steel cable (sold seperately) to set the tension.

| MATERIAL | Stainless Steel  |
|----------|------------------|
| FINISH   | Electropolished  |
| WEIGHT   | 1.7 kg (3.7 lbs) |
| QUALITY  | ISO 9001         |

Cabloc Galvanised Steel Bottom Anchor

Part No: 6191036





### **APPLICATION**

Used at the bottom of Cabloc systems utilising 6x19 and 7x19 stainless steel cable (sold seperately) to set the tension.

| MATERIAL | Steel            |
|----------|------------------|
| FINISH   | Galvanised       |
| WEIGHT   | 1.7 kg (3.7 lbs) |
| QUALITY  | ISO 9001         |



### **APPLICATION**

Used at the bottom of Cabloc systems utilising 1x19 stainless steel cable (sold seperately) to set the tension.

| MATERIAL | 316 / 304 Stainless Steel  |
|----------|----------------------------|
| FINISH   | Electropolished / Machined |
| WEIGHT   | 1.5 kg (3.3 lbs)           |
| QUALITY  | ISO 9001                   |



### **APPLICATION**

Used at the bottom of Cabloc systems utilising 1x19 stainless steel cable (sold seperately) to set the tension.

| MATERIAL | 316 / Galvanised Stainless Steel |
|----------|----------------------------------|
| FINISH   | Electropolished / Machined       |
| WEIGHT   | 1.6 kg (3.5 lbs)                 |
| QUALITY  | ISO 9001                         |

Ladder Extension Bracket - Galvanised

Part No: 6180174





#### **APPLICAT