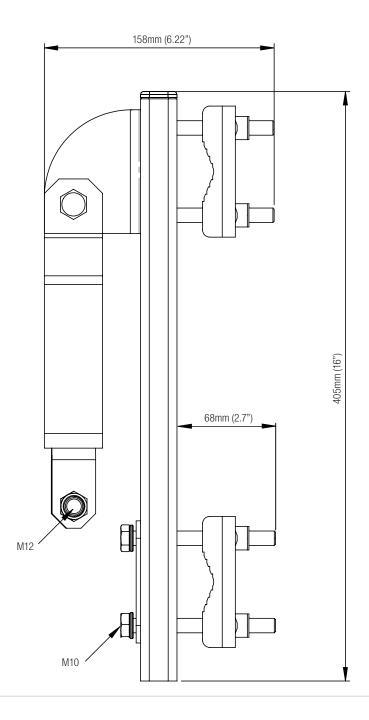

### Click on the links below to access the required technical datasheet.

|                                                                                                                                                                                                                                                                                                                                                                                                                                                                                                                                                                                                                                                                                                                                                                                                                                                                                                                                                                                                                                                                                                                                                                                                                                                                                                                                                                                                                                                                                                                                                                                                                                                                                                                                                                                                                                                                                                                                                                                                                                                                                                                           |                                                                                 |                 | L        |      |
|---------------------------------------------------------------------------------------------------------------------------------------------------------------------------------------------------------------------------------------------------------------------------------------------------------------------------------------------------------------------------------------------------------------------------------------------------------------------------------------------------------------------------------------------------------------------------------------------------------------------------------------------------------------------------------------------------------------------------------------------------------------------------------------------------------------------------------------------------------------------------------------------------------------------------------------------------------------------------------------------------------------------------------------------------------------------------------------------------------------------------------------------------------------------------------------------------------------------------------------------------------------------------------------------------------------------------------------------------------------------------------------------------------------------------------------------------------------------------------------------------------------------------------------------------------------------------------------------------------------------------------------------------------------------------------------------------------------------------------------------------------------------------------------------------------------------------------------------------------------------------------------------------------------------------------------------------------------------------------------------------------------------------------------------------------------------------------------------------------------------------|---------------------------------------------------------------------------------|-----------------|----------|------|
| Description   Description |                                                                                 | Old Part Number |          |      |
|                                                                                                                                                                                                                                                                                                                                                                                                                                                                                                                                                                                                                                                                                                                                                                                                                                                                                                                                                                                                                                                                                                                                                                                                                                                                                                                                                                                                                                                                                                                                                                                                                                                                                                                                                                                                                                                                                                                                                                                                                                                                                                                           | Contents                                                                        | -               | -        | -    |
| Type and Cade to System - Exercity Absorbor on Towardine                                                                                                                                                                                                                                                                                                                                                                                                                                                                                                                                                                                                                                                                                                                                                                                                                                                                                                                                                                                                                                                                                                                                                                                                                                                                                                                                                                                                                                                                                                                                                                                                                                                                                                                                                                                                                                                                                                                                                                                                                                                                  | Component Properties                                                            | -               | -        | -    |
| Proposition   Cauthor System - Cabboot Pro & Peas Timough Intermodate Brandows                                                                                                                                                                                                                                                                                                                                                                                                                                                                                                                                                                                                                                                                                                                                                                                                                                                                                                                                                                                                                                                                                                                                                                                                                                                                                                                                                                                                                                                                                                                                                                                                                                                                                                                                                                                                                                                                                                                                                                                                                                            | Typical Cabloc System - In-line Energy Absorber                                 | -               | -        | 1229 |
| Sprease Calabos System - Castroc Universal Frod Anctorrage Plate with Counterweight   -                                                                                                                                                                                                                                                                                                                                                                                                                                                                                                                                                                                                                                                                                                                                                                                                                                                                                                                                                                                                                                                                                                                                                                                                                                                                                                                                                                                                                                                                                                                                                                                                                                                                                                                                                                                                                                                                                                                                                                                                                                   | Typical Cabloc System - Energy Absorber on Traveller                            | -               | -        | 1230 |
| Cathor Statinters Steel Top Anctor         -         61810022         1290           Cathor Galvanierd Steel Top Anctor         -         6101035         1238           Top Anotor with Stock Absorber         -         6191063         1336           In-Ince Stock Absorber         -         AC395         1991           Cables Pro Int Guide         020 116-223         6191010         1224           Cables Pro Int Guide         020 116-222         6191002         1122           Cathor Pro Int Guide         -         AC3200         1324           Control Resident Steel Butter         -         AC3200         1324           Control Resident Steel Buttern Anctor         -         AC3200         1323           Cables Balvanierd Steel Buttern Anctor         -         6191066         1227           Cables Buttern Anctor         -         6191066         1227           Cables Buttern Anctor         -         6191066         1227           Cables Buttern Anctor         -         6191068         1228           Cables Buttern Anctor         -         6191066         1227           Cables Buttern Anctor         -         6191068         1228           Ladder Extrasian Bradet - Caburrises         -                                                                                                                                                                                                                                                                                                                                                                                                                                                                                                                                                                                                                                                                                                                                                                                                                                                                         | Typical Cabloc System - Cabloc Pro & Pass Through Intermediate Bracket          | -               | -        | 1231 |
| Cables Galdenileed Steel Top Anchor         -         6191035         1238           Top Anchor wills Stock Absorber         -         6191003         1336           In Jims Stock Absorber         -         AC355         1221           Castler, Prin Int Guide         029-116-203         6191019         1224           Castler, Prin Int Guide         029-116-203         6191002         1122           Castler, Prin Int Guide         -         AC320         1222           Coultin voilght Guide         -         AC320         1354           Countin voilght Guide         -         AC3220         1354           Coation Staintees Sheel Bottom Anchor         -         6191033         1223           Castler, Castlered Staintees Sheel Bottom Anchor         -         6191033         1224           Castler, Extraration Bundard - Staintees Sheel         -         6191036         1225           Cubber Res Swage Bottom Anchor         -         6191038         1128           Cubber Res Swage Bottom Anchor         -         6191038         1236           Cubber Res Swage Bottom Anchor         -         6191058         1239           Lunders Extraration Bundard - Staintees Sheel         -         6191052         1329                                                                                                                                                                                                                                                                                                                                                                                                                                                                                                                                                                                                                                                                                                                                                                                                                                                         | Typical Cabloc System - Cabloc Universal End Anchorage Plate with Counterweight | -               | -        | 1337 |
| Total Anchora with Stock Absorber         -         6191063         1388           In line Stock Absorber         -         AG325         1221           Calsoc Pro Int Guide SS         020-116-202         6191019         1224           Calsoc Pro Int Guide         020-116-202         6191002         1122           Culde Guide         -         AG32203         1224           Counterweight Guide         -         AG32203         1334           Counterweight Guide         -         AG32203         1336           Cubtoc Stainless Steel Bottom Anchor         -         6191033         1223           Cubtoc Gubanises Steel Bottom Anchor         -         6191033         1223           Cubtoc Gubanises Steel Bottom Anchor         -         6191038         1128           Cabloc Gubanises Her Swage Bottom Anchor         -         6191038         1128           Ludder Eduman Bradual - Gubanises         -         6191038         1128           Ludder Eduman Bradual - Gubanises         -         6191038         1225           Cabloc Traveller         -         6180175         1300           Gamm Her Swage Engole         -         6180175         1300           Cabloc Traveller of Theregy Abrorber         -                                                                                                                                                                                                                                                                                                                                                                                                                                                                                                                                                                                                                                                                                                                                                                                                                                                              | Cabloc Stainless Steel Top Anchor                                               | -               | 6191032  | 1220 |
| In-line Shock Absorber                                                                                                                                                                                                                                                                                                                                                                                                                                                                                                                                                                                                                                                                                                                                                                                                                                                                                                                                                                                                                                                                                                                                                                                                                                                                                                                                                                                                                                                                                                                                                                                                                                                                                                                                                                                                                                                                                                                                                                                                                                                                                                    | Cabloc Galvanised Steel Top Anchor                                              | -               | 6191035  | 1238 |
| Cabloc Pro Int Guilce         029-116-203         6191019         1224           Cabloc Pro Int Guilce         029-116-202         6191002         1122           Cabloc Dro Int Guilce         -         AG320         1222           Cabloc Guide         -         AG32003         1334           Counterweight Guide         -         AG320         1335           Cabloc Stabinities Stated Bottom Anchor         -         6191033         1223           Cabloc Galvanased Stated Bottom Anchor         -         6191036         1237           Cabloc Galvanased Her Swage Bottom Anchor         -         6191038         1128           Cabloc Galvanased Her Swage Bottom Anchor         -         6191038         1128           Ladder Extension Bracket - Stainless Sizel         -         6191074         1359           Ladder Extension Bracket - Stainless Sizel         -         6190174         1359           Ladder Extension Bracket - Stainless Sizel         -         6190175         1360           8mm Hox Swage Toggle         UBS0403         7234011         0908           Cabloc Traveller         -         AC3504         1224           Cabloc Pro         010-689-601         6199998         0966           8mm Kut Stainless Stee                                                                                                                                                                                                                                                                                                                                                                                                                                                                                                                                                                                                                                                                                                                                                                                                                                              | Top Anchor with Shock Absorber                                                  | -               | 6191063  | 1336 |
| Cabboc Pro Int Guide         020-116-202         6191002         1122           Cabbo Guide         -         AC320         1222           Counterweight Guide         -         AC320/3         1334           Counterweight Guide         -         AC320/3         1335           Cabboc Stainless Steel Bottom Anchor         -         6191033         1223           Cabboc Stainless Steel Bottom Anchor         -         6191036         1237           Cabboc Galvanisad Hot Swage Bottom Anchor         -         6191038         1128           Cabboc Galvanisad Hot Swage Bottom Anchor         -         6191058         1128           Cabboc Eabvanisad Hot Swage Bottom Anchor         -         6191062         1329           Ladder Extension Bracket - Galvanised         -         6180174         1358           Ladder Extension Bracket - Stainless Steel         -         6180175         1360           Brim Hox Swage Tougle         UBSS0403         7234011         0906           Cabloc Travellar         -         AC350         1225           Cabloc Travellar Wit Energy Absorber         -         AC35004         1234           Cabloc Pro         010-069-001         6199998         0966           Brim Kv19 Stainless Steel Cab                                                                                                                                                                                                                                                                                                                                                                                                                                                                                                                                                                                                                                                                                                                                                                                                                                              | In-line Shock Absorber                                                          | -               | AC325    | 1221 |
| Cable Guide         A C3200         1222           Counterweight Guide         -         AC320/3         1334           Counterweight Guide         -         AC320/3         1334           Counterweight Guide         -         AC320/3         1335           Cables Stainless Streil Battom Anchor         -         6191033         1223           Cables Galvanised Streil Battom Anchor         -         6191036         1237           Cables Galvanised Hex Swage Bottom Anchor         -         6191083         1128           Cables Galvanised Hex Swage Bottom Anchor         -         6191082         1329           Ladder Extersion Bracket - Galvanised         -         6180174         1359           Ladder Extersion Bracket - Stainless Steel         -         6180175         1360           8mm Hex Swage Toggle         UBSS0403         7234011         0906           Cables Traveller - Stainless Steel         -         AC350         1225           Cables Traveller with Energy Absorber         -         AC350         1225           Cables Traveller with Energy Absorber         -         AC3005XX         1233           8mm Xx19 Stainless Steel Cable By Length         -         AC3005XX         1233           8mm Xx19 Stainless S                                                                                                                                                                                                                                                                                                                                                                                                                                                                                                                                                                                                                                                                                                                                                                                                                                     | Cabloc Pro Int Guide SS                                                         | 020-116-203     | 6191019  | 1224 |
| Counterweight Guide         -         AG320/3         1334           Counterweight Counterweight         -         AG320/3         1335           Counterweight Counterweight         -         AG323         1335           Cablood Stainless Steel Bottom Anchor         -         6191033         1223           Cablood Rax Swage Bottom Anchor         -         6191038         1128           Cablood Hax Swage Bottom Anchor         -         6191038         1128           Cablood Hax Swage Bottom Anchor         -         6191062         1329           Ladder Extension Bracket - Galvanised         -         6190174         1359           Ladder Extension Bracket - Stainless Steel         -         6180175         1360           Bmm Hex Swage Toggle         U8S0403         7234011         0906           Cablood Traveller         -         AC350         1225           Cablood Traveller with Energy Absorber         -         AC3504         1234           Cablood Traveller With Energy Absorber         -         AC3504         1234           Cablood Traveller With Energy Absorber         -         AC35004         1234           Bmm 7x.19 Stainless Steel Cable By Length         -         AC3005XX         1233           Bmm                                                                                                                                                                                                                                                                                                                                                                                                                                                                                                                                                                                                                                                                                                                                                                                                                                              | Cabloc Pro Int Guide                                                            | 020-116-202     | 6191002  | 1122 |
| Counterweight         AC323         1335           Cabloc Stainless Steel Bottom Anchor         -         6191033         1223           Cabloc Galvanised Steel Bottom Anchor         -         6191036         1237           Cabloc Galvanised Steel Bottom Anchor         -         6191038         1128           Cabloc Galvanised Hex Swage Bottom Anchor         -         6191062         1329           Ladder Extension Bracket - Galvanised         -         6180174         1359           Ladder Extension Bracket - Stainless Steel         -         6180175         1360           8mm Hex Swage Toggle         U8S0403         7234011         0906           Cabloc Traveller         -         AC350         1225           Cabloc Traveller with Energy Absorber         -         AC3504         1234           Cabloc Pro         010-669-601         619998         0966           8mm 7x19 Stainless Steel Cable By Length         -         AC3005xX         1233           8mm 1x19 Stainless Steel Cable By Length         -         AC3000xX         1239           Universal End Anchorage Plate         -         AC300         1227           Tensioner with Tension Indicator - Clevis / Eye         -         AC330/1         1318           Syste                                                                                                                                                                                                                                                                                                                                                                                                                                                                                                                                                                                                                                                                                                                                                                                                                                     | Cable Guide                                                                     | -               | AC320    | 1222 |
| Cabloc Stainless Steel Bottom Anchor         -         6191033         1223           Cabloc Galvanised Steel Bottom Anchor         -         6191036         1237           Cabloc Galvanised Steel Bottom Anchor         -         6191038         1128           Cabloc Galvanised Hex Swage Bottom Anchor         -         6191062         1329           Ladder Extension Bracket - Galvanised         -         6190174         1369           Ladder Extension Bracket - Stainless Steel         -         6180175         1360           8mm Hex Swage Toggle         U8S0403         7234011         0906           Cabloc Traveller         -         AC350         1225           Cabloc Traveller with Energy Absorber         -         AC3504         1234           Cabloc Pro         010-669-601         619998         0966           8mm 7x19 Stainless Steel Cable By Length         -         AC3005XX         1233           8mm 1x19 Stainless Steel Cable By Length         -         AC30005XX         1239           Universal End Anchorage Plate         -         AC300         1227           Tensioner with Tension Indicator - Clevis / Eye         -         AC300/1         1318           System Tag EMEA Kit         -         6191052         1346 <td>Counterweight Guide</td> <td>-</td> <td>AC320/3</td> <td>1334</td>                                                                                                                                                                                                                                                                                                                                                                                                                                                                                                                                                                                                                                                                                                                                                           | Counterweight Guide                                                             | -               | AC320/3  | 1334 |
| Cabloic Galvanised Sizeel Bottom Anchor         -         6191036         1237           Cabloic Hex Swage Bottom Anchor         -         6191038         1128           Cabloic Galvanised Hex Swage Bottom Anchor         -         6191062         1329           Ladder Extension Bracket - Galvanised         -         6180174         1359           Ladder Extension Bracket - Stainless Steel         -         6180175         1360           8mm Hex Swage Toggle         U8S0403         7234011         0906           Cabloc Traveller         -         AC350         1225           Cabloc Traveller with Energy Absorber         -         AC350/4         1234           Cabloc Pro         010-669-601         619998         0966           8mm 7x19 Stainless Steel Cable By Length         -         AC300SXX         1233           8mm 1x19 Stainless Steel Cable By Length         -         AC300GXX         1239           Universal End Anchorage Plate         -         AC300GXX         1239           Universal End Anchorage Plate         -         AC330         1228           Tensioner with Tension Indicator - Clevis / Eye         -         AC330/1         1318           System Tag EMEA Kit         -         6191052         1346 <td>Counterweight</td> <td>-</td> <td>AC323</td> <td>1335</td>                                                                                                                                                                                                                                                                                                                                                                                                                                                                                                                                                                                                                                                                                                                                                                            | Counterweight                                                                   | -               | AC323    | 1335 |
| Cabloc Hex Swage Bottom Anchor         -         6191038         1128           Cabloc Galvanised Hex Swage Bottom Anchor         -         6191062         1329           Ladder Extension Bracket - Galvanised         -         6180174         1359           Ladder Extension Bracket - Stainless Steel         -         6180175         1360           8mm Hex Swage Toggle         U8S0403         7234011         0906           Cabloc Traveller         -         AC350         1225           Cabloc Traveller with Energy Absorber         -         AC350/4         1234           Cabloc Pro         010-669-601         6199998         0966           8mm 7x19 Stainless Steel Cable By Length         -         AC300XXX         1233           8mm 1x19 Stainless Steel Cable By Length         -         AC300XXX         1239           Universal End Anchorage Plate         -         AC300XX         1239           Universal End Anchorage Plate         -         AC330         1227           Tensioner with Tension Indicator - Clevis / Eye         -         AC330/1         1318           System Tag EMEA Kit         -         6191052         1346                                                                                                                                                                                                                                                                                                                                                                                                                                                                                                                                                                                                                                                                                                                                                                                                                                                                                                                                      | Cabloc Stainless Steel Bottom Anchor                                            | -               | 6191033  | 1223 |
| Cabloc Galvanised Hex Swage Bottom Anchor         -         6191062         1329           Ladder Extension Bracket - Galvanised         -         6180174         1359           Ladder Extension Bracket - Stainless Steel         -         6180175         1360           8mm Hex Swage Toggle         U8S0403         7234011         0906           Cabloc Traveller         -         AC350         1225           Cabloc Traveller with Energy Absorber         -         AC350/4         1234           Cabloc Traveller with Energy Absorber         -         AC350/4         1234           Cabloc Traveller with Energy Absorber         -         AC350/4         1234           Cabloc Pro         010-669-601         619998         0966           8mm 7x19 Stainless Steel Cable By Length         -         AC3000SXX         1233           8mm 1x19 Stainless Steel Cable By Length         -         AC3000SXX         1239           Universal End Anchorage Plate         -         AC340         1227           Tensioner with Tension Indicator - Clevis / Eye         -         AC330/1         1318           System Tag EMEA Kit         -         6191052         1346                                                                                                                                                                                                                                                                                                                                                                                                                                                                                                                                                                                                                                                                                                                                                                                                                                                                                                                      | Cabloc Galvanised Steel Bottom Anchor                                           | -               | 6191036  | 1237 |
| Ladder Extension Bracket - Galvanised         -         6180174         1359           Ladder Extension Bracket - Stainless Steel         -         6180175         1360           8mm Hex Swage Toggle         U8S0403         7234011         0906           Cabloc Traveller         -         AC350         1225           Cabloc Traveller with Energy Absorber         -         AC350/4         1234           Cabloc Pro         010-669-601         6199998         0966           8mm 7x19 Stainless Steel Cable By Length         -         AC300SXX         1233           8mm 1x19 Stainless Steel Cable By Length         -         AC300SXX         1239           Universal End Anchorage Plate         -         AC300CXX         1239           Universal End Anchorage Plate         -         AC330         1228           Tensioner with Tension Indicator - Clevis / Eye         -         AC330/1         1318           System Tag EMEA Kit         -         7241241         1253           System Tag EMEA Kit         -         6191052         1346                                                                                                                                                                                                                                                                                                                                                                                                                                                                                                                                                                                                                                                                                                                                                                                                                                                                                                                                                                                                                                           | Cabloc Hex Swage Bottom Anchor                                                  | -               | 6191038  | 1128 |
| Ladder Extension Bracket - Stainless Steel         -         6180175         1360           8mm Hex Swage Toggle         U8S0403         7234011         0906           Cabloc Traveller         -         AC350         1225           Cabloc Traveller with Energy Absorber         -         AC350/4         1234           Cabloc Pro         010-669-601         6199998         0966           8mm 7x19 Stainless Steel Cable By Length         -         AC3005XX         1233           8mm 1x19 Stainless Steel Cable By Length         U80802         7241072         0925           8mm 6x19 Galvanised Steel Cable By Length         -         AC3006XX         1239           Universal End Anchorage Plate         -         AC340         1227           Tensioner with Tension Indicator - Clevis / Eye         -         AC330         1228           Tensioner with Tension Indicator - Clevis / Clevis         -         AC330/1         1318           System Tag EMEA Kit         -         6191052         1346                                                                                                                                                                                                                                                                                                                                                                                                                                                                                                                                                                                                                                                                                                                                                                                                                                                                                                                                                                                                                                                                                     | Cabloc Galvanised Hex Swage Bottom Anchor                                       | -               | 6191062  | 1329 |
| Bmm Hex Swage Toggle         U8S0403         7234011         0906           Cabloc Traveller         -         AC350         1225           Cabloc Traveller with Energy Absorber         -         AC350/4         1234           Cabloc Pro         010-669-601         6199998         0966           8mm 7x19 Stainless Steel Cable By Length         -         AC300SXX         1233           8mm 6x19 Galvanised Steel Cable Per M         U80802         7241072         0925           8mm 6x19 Galvanised Steel Cable By Length         -         AC300GXX         1239           Universal End Anchorage Plate         -         AC340         1227           Tensioner with Tension Indicator - Clevis / Clevis         -         AC330         1228           Tensioner with Tension Indicator - Clevis / Clevis         -         AC330/1         1318           System Tag EMEA Kit         -         6191052         1346                                                                                                                                                                                                                                                                                                                                                                                                                                                                                                                                                                                                                                                                                                                                                                                                                                                                                                                                                                                                                                                                                                                                                                                 | Ladder Extension Bracket - Galvanised                                           | -               | 6180174  | 1359 |
| Cabloc Traveller         -         AC350         1225           Cabloc Traveller with Energy Absorber         -         AC350/4         1234           Cabloc Pro         010-669-601         6199998         0966           8mm 7x19 Stainless Steel Cable By Length         -         AC300SXX         1233           8mm 1x19 Stainless Steel Cable By Length         -         AC300SXX         1239           8mm 6x19 Galvanised Steel Cable By Length         -         AC300GXX         1239           Universal End Anchorage Plate         -         AC340         1227           Tensioner with Tension Indicator - Clevis / Eye         -         AC330         1228           Tensioner with Tension Indicator - Clevis / Clevis         -         AC330/1         1318           System Tag EMEA Kit         -         7241241         1253           System Tag EMEA Kit         -         6191052         1346                                                                                                                                                                                                                                                                                                                                                                                                                                                                                                                                                                                                                                                                                                                                                                                                                                                                                                                                                                                                                                                                                                                                                                                            | Ladder Extension Bracket - Stainless Steel                                      | -               | 6180175  | 1360 |
| Cabloc Traveller with Energy Absorber         -         AC350/4         1234           Cabloc Pro         010-669-601         6199998         0966           8mm 7x19 Stainless Steel Cable By Length         -         AC300SXX         1233           8mm 1x19 Stainless Steel Cable Per M         U80802         7241072         0925           8mm 6x19 Galvanised Steel Cable By Length         -         AC300GXX         1239           Universal End Anchorage Plate         -         AC340         1227           Tensioner with Tension Indicator - Clevis / Eye         -         AC330         1228           Tensioner with Tension Indicator - Clevis / Clevis         -         AC330/1         1318           System Tag EMEA Kit         -         7241241         1253           System Tag EMEA Kit         -         6191052         1346                                                                                                                                                                                                                                                                                                                                                                                                                                                                                                                                                                                                                                                                                                                                                                                                                                                                                                                                                                                                                                                                                                                                                                                                                                                            | 8mm Hex Swage Toggle                                                            | U8S0403         | 7234011  | 0906 |
| Cabloc Pro         010-669-601         6199998         0966           8mm 7x19 Stainless Steel Cable By Length         -         AC300SXX         1233           8mm 1x19 Stainless Steel Cable Per M         U80802         7241072         0925           8mm 6x19 Galvanised Steel Cable By Length         -         AC300GXX         1239           Universal End Anchorage Plate         -         AC340         1227           Tensioner with Tension Indicator - Clevis / Eye         -         AC330         1228           Tensioner with Tension Indicator - Clevis / Clevis         -         AC330/1         1318           System Tag EMEA Kit         -         7241241         1253           System Tag EMEA Kit         -         6191052         1346                                                                                                                                                                                                                                                                                                                                                                                                                                                                                                                                                                                                                                                                                                                                                                                                                                                                                                                                                                                                                                                                                                                                                                                                                                                                                                                                                   | Cabloc Traveller                                                                | -               | AC350    | 1225 |
| 8mm 7x19 Stainless Steel Cable By Length         -         AC300SXX         1233           8mm 1x19 Stainless Steel Cable Per M         U80802         7241072         0925           8mm 6x19 Galvanised Steel Cable By Length         -         AC3006XX         1239           Universal End Anchorage Plate         -         AC340         1227           Tensioner with Tension Indicator - Clevis / Eye         -         AC330         1228           Tensioner with Tension Indicator - Clevis / Clevis         -         AC330/1         1318           System Tag EMEA Kit         -         7241241         1253           System Tag EMEA Kit         -         6191052         1346                                                                                                                                                                                                                                                                                                                                                                                                                                                                                                                                                                                                                                                                                                                                                                                                                                                                                                                                                                                                                                                                                                                                                                                                                                                                                                                                                                                                                         | Cabloc Traveller with Energy Absorber                                           | -               | AC350/4  | 1234 |
| 8mm 1x19 Stainless Steel Cable Per M         U80802         7241072         0925           8mm 6x19 Galvanised Steel Cable By Length         -         AC300GXX         1239           Universal End Anchorage Plate         -         AC340         1227           Tensioner with Tension Indicator - Clevis / Eye         -         AC330         1228           Tensioner with Tension Indicator - Clevis / Clevis         -         AC330/1         1318           System Tag EMEA Kit         -         7241241         1253           System Tag EMEA Kit         -         6191052         1346                                                                                                                                                                                                                                                                                                                                                                                                                                                                                                                                                                                                                                                                                                                                                                                                                                                                                                                                                                                                                                                                                                                                                                                                                                                                                                                                                                                                                                                                                                                    | Cabloc Pro                                                                      | 010-669-601     | 6199998  | 0966 |
| 8mm 6x19 Galvanised Steel Cable By Length         -         AC300GXX         1239           Universal End Anchorage Plate         -         AC340         1227           Tensioner with Tension Indicator - Clevis / Eye         -         AC330         1228           Tensioner with Tension Indicator - Clevis / Clevis         -         AC330/1         1318           System Tag EMEA Kit         -         7241241         1253           System Tag EMEA Kit         -         6191052         1346                                                                                                                                                                                                                                                                                                                                                                                                                                                                                                                                                                                                                                                                                                                                                                                                                                                                                                                                                                                                                                                                                                                                                                                                                                                                                                                                                                                                                                                                                                                                                                                                               | 8mm 7x19 Stainless Steel Cable By Length                                        | -               | AC300SXX | 1233 |
| Universal End Anchorage Plate - AC340 1227  Tensioner with Tension Indicator - Clevis / Eye - AC330 1228  Tensioner with Tension Indicator - Clevis / Clevis - AC330/1 1318  System Tag EMEA Kit - 7241241 1253  System Tag EMEA Kit - 6191052 1346                                                                                                                                                                                                                                                                                                                                                                                                                                                                                                                                                                                                                                                                                                                                                                                                                                                                                                                                                                                                                                                                                                                                                                                                                                                                                                                                                                                                                                                                                                                                                                                                                                                                                                                                                                                                                                                                       | 8mm 1x19 Stainless Steel Cable Per M                                            | U80802          | 7241072  | 0925 |
| Tensioner with Tension Indicator - Clevis / Eye         -         AC330         1228           Tensioner with Tension Indicator - Clevis / Clevis         -         AC330/1         1318           System Tag EMEA Kit         -         7241241         1253           System Tag EMEA Kit         -         6191052         1346                                                                                                                                                                                                                                                                                                                                                                                                                                                                                                                                                                                                                                                                                                                                                                                                                                                                                                                                                                                                                                                                                                                                                                                                                                                                                                                                                                                                                                                                                                                                                                                                                                                                                                                                                                                        | 8mm 6x19 Galvanised Steel Cable By Length                                       | -               | AC300GXX | 1239 |
| Tensioner with Tension Indicator - Clevis / Clevis         -         AC330/1         1318           System Tag EMEA Kit         -         7241241         1253           System Tag EMEA Kit         -         6191052         1346                                                                                                                                                                                                                                                                                                                                                                                                                                                                                                                                                                                                                                                                                                                                                                                                                                                                                                                                                                                                                                                                                                                                                                                                                                                                                                                                                                                                                                                                                                                                                                                                                                                                                                                                                                                                                                                                                       | Universal End Anchorage Plate                                                   | -               | AC340    | 1227 |
| System Tag EMEA Kit         -         7241241         1253           System Tag EMEA Kit         -         6191052         1346                                                                                                                                                                                                                                                                                                                                                                                                                                                                                                                                                                                                                                                                                                                                                                                                                                                                                                                                                                                                                                                                                                                                                                                                                                                                                                                                                                                                                                                                                                                                                                                                                                                                                                                                                                                                                                                                                                                                                                                           | Tensioner with Tension Indicator - Clevis / Eye                                 | -               | AC330    | 1228 |
| System Tag EMEA Kit - 6191052 1346                                                                                                                                                                                                                                                                                                                                                                                                                                                                                                                                                                                                                                                                                                                                                                                                                                                                                                                                                                                                                                                                                                                                                                                                                                                                                                                                                                                                                                                                                                                                                                                                                                                                                                                                                                                                                                                                                                                                                                                                                                                                                        | Tensioner with Tension Indicator - Clevis / Clevis                              | -               | AC330/1  | 1318 |
|                                                                                                                                                                                                                                                                                                                                                                                                                                                                                                                                                                                                                                                                                                                                                                                                                                                                                                                                                                                                                                                                                                                                                                                                                                                                                                                                                                                                                                                                                                                                                                                                                                                                                                                                                                                                                                                                                                                                                                                                                                                                                                                           | System Tag EMEA Kit                                                             | -               | 7241241  | 1253 |
| System Tag EMEA Kit - 6191039 1350                                                                                                                                                                                                                                                                                                                                                                                                                                                                                                                                                                                                                                                                                                                                                                                                                                                                                                                                                                                                                                                                                                                                                                                                                                                                                                                                                                                                                                                                                                                                                                                                                                                                                                                                                                                                                                                                                                                                                                                                                                                                                        | System Tag EMEA Kit                                                             | -               | 6191052  | 1346 |
|                                                                                                                                                                                                                                                                                                                                                                                                                                                                                                                                                                                                                                                                                                                                                                                                                                                                                                                                                                                                                                                                                                                                                                                                                                                                                                                                                                                                                                                                                                                                                                                                                                                                                                                                                                                                                                                                                                                                                                                                                                                                                                                           | System Tag EMEA Kit                                                             | -               | 6191039  | 1350 |