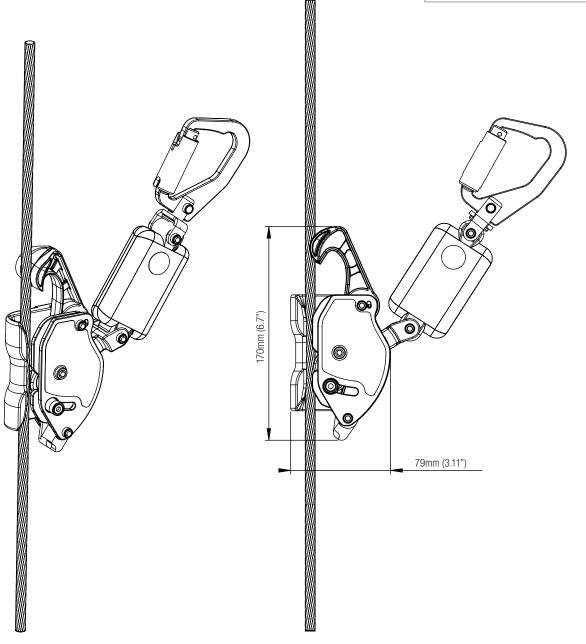

ed     |
| WEIGHT   | 0.65 kg (1.43 lbs)  |
| QUALITY  | ISO 9001            |

Cabloc Traveller with Energy Absorber

Part No: AC350/4







### **APPLICATION**

Used as a traveller in vertical systems, allowing the user to move freely up and down the system whilst maintaining attachment. Includes energy absorbing element. Only use with the carabiner and shock absorber supplied.

For use on 8mm stainless steel cable. Breaking strength > 15kN (3372lbf). User weight 50kg - 136kg (110lbs - 300lbs).

Note: System MUST NOT contain an In-line Energy Absorber. Read user manual before use.

| MATERIAL | 304 Stainless Steel |
|----------|---------------------|
| FINISH   | Electropolished     |
| WEIGHT   | 0.91 kg (2 lbs)     |
| QUALITY  | ISO 9001            |

Cabloc Pro

Part No: 6199998





### **APPLICATION**

Used as a traveller in vertical applications to allow the user to be constantly attached to the system.

Note: Cable not included. Use with 8mm 1x19 cable only. User weight 50kg-150kg (110lbs - 330lbs).

| MATERIAL | Nylon / Cast Stainless Steel / 1900dN Polyester |
|----------|-------------------------------------------------|
| FINISH   | Electropolished / Natural                       |
| WEIGHT   | 0.99 kg (2.2 lbs)                               |
| QUALITY  | ISO 9001                                        |

8mm 7x19 Stainless Steel Cable By Length

Part No: AC300SXX







### **APPLICATION**

8mm 7x19 Stainless Steel Cable is used as the basis of vertical climbing systems to allow continued attachment.

Minimum breaking strength 36.5kN (8,206lbf). Supplied wi