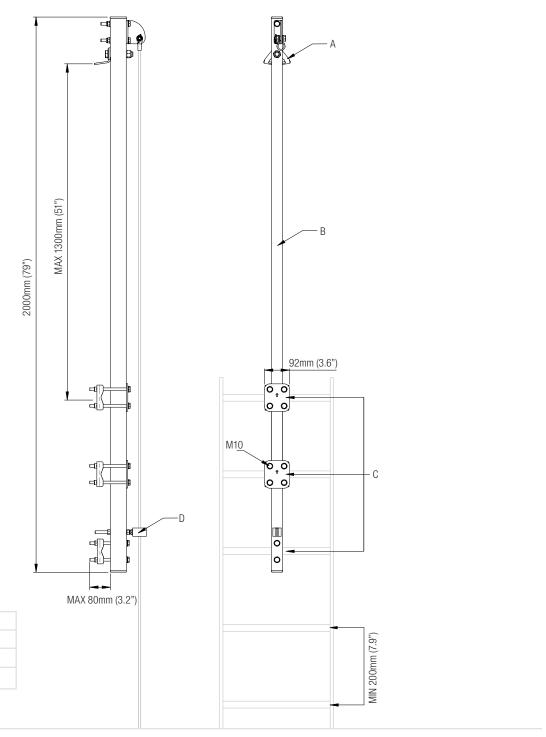

9001         |



### **APPLICATION**

Used at the bottom of Cabloc systems utilising 1x19 stainless steel cable (sold seperately) to set the tension.

| MATERIAL | 316 / 304 Stainless Steel  |
|----------|----------------------------|
| FINISH   | Electropolished / Machined |
| WEIGHT   | 1.5 kg (3.3 lbs)           |
| QUALITY  | ISO 9001                   |



### **APPLICATION**

Used at the bottom of Cabloc systems utilising 1x19 stainless steel cable (sold seperately) to set the tension.

| MATERIAL | 316 / Galvanised Stainless Steel |
|----------|----------------------------------|
| FINISH   | Electropolished / Machined       |
| WEIGHT   | 1.6 kg (3.5 lbs)                 |
| QUALITY  | ISO 9001                         |

Ladder Extension Bracket - Galvanised

Part No: 6180174





#### **APPLICATION**

Single Point Anchor Rigid Mast

**Bracket Assemblies** 

All components shown are included

Cable Guide

Α

С

D

To extend the Cabloc system up to 1.3m (51") beyond a finishing platform. Additional feature (A) serves as a single point anchor. Minimum strength of structure 12kN. Maximum users 1. The minimum rung space required is 200mm (7.9"). The rung shape and size range is: Round Ø12-30mm (0.5"-1.2") / Square 20-40mm (0.8-1.8"). Conforms to EN 795:2012 Type A

| MATERIAL | Mild Steel      |
|----------|-----------------|
| FINISH   | Galvanised      |
| WEIGHT   | 10.5kg (23 lbs) |
| QUALITY  | ISO 9001        |

Ladder Extension Bracket - Stainless Steel

Part No: 6180175





#### **APPLICATION**

Single Point Anchor Rigid Mast

**Bracket Assemblies** 

All com