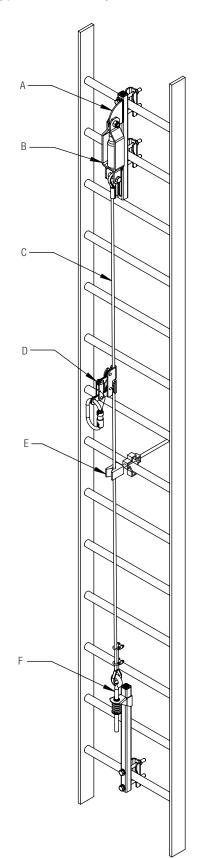

| 15                         |                             | 0.65        | 60            | -30           |
| Cabloc Traveller with<br>Energy Absorber              | AC350/4     | 136           | 50                         | 1         | 2                     | 360                           | 15                         |                             | 0.91        | 60            | -30           |
| Cabloc Galvanised Hex<br>Swage Bottom Anchor          | 6191062     |               |                            |           |                       |                               |                            |                             | 1.6         | 60            | -30           |

<sup>\*</sup> At maximum extension of 1.3m (51")

Typical Cabloc System - In-line Energy Absorber





|   | Cabloc Stainless Steel Top Anchor (6191032)           |
|---|-------------------------------------------------------|
| А | Cabloc Galvanised Steel Top Anchor (6191035)*         |
| A | Ladder Extension Bracket - Galvanised (6180174)*      |
|   | Ladder Extension Bracket - Stainless Steel (6180175)* |
| В | In-line shock absorber (AC325)                        |
| С | 8mm 7x19 Stainless Steel Cable By Length (AC300SXX)   |
| C | 8mm 6x19 Galvanised Steel Cable By Length (AC300GXX)* |
| D | Cabloc Traveller (AC350)                              |
| Е | Cable Guide (AC320)                                   |
| _ | Cabloc Stainless Steel Bottom Anchor (6191033)        |
| F | Cabloc Galvanised Steel Bottom Anchor (6191036)*      |

For more detailed component information refer to the