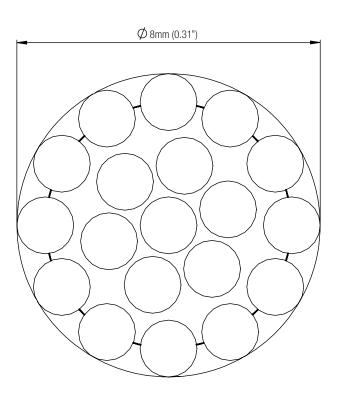

### Click on the links below to access the required technical datasheet.

|                                                                                                                                                                                                                                                                                                                                                                                                                                                                                                                                                                                                                                                                                                                                                                                                                                                                                                                                                                                                                                                                                                                                                                                                                                                                                                                                                                                                                                                                                                                                                                                                                                                                                                                                                                                                                                                                                                                                                                                                                                                                                                                           |                                                                                 |                 | L        |      |
|---------------------------------------------------------------------------------------------------------------------------------------------------------------------------------------------------------------------------------------------------------------------------------------------------------------------------------------------------------------------------------------------------------------------------------------------------------------------------------------------------------------------------------------------------------------------------------------------------------------------------------------------------------------------------------------------------------------------------------------------------------------------------------------------------------------------------------------------------------------------------------------------------------------------------------------------------------------------------------------------------------------------------------------------------------------------------------------------------------------------------------------------------------------------------------------------------------------------------------------------------------------------------------------------------------------------------------------------------------------------------------------------------------------------------------------------------------------------------------------------------------------------------------------------------------------------------------------------------------------------------------------------------------------------------------------------------------------------------------------------------------------------------------------------------------------------------------------------------------------------------------------------------------------------------------------------------------------------------------------------------------------------------------------------------------------------------------------------------------------------------|---------------------------------------------------------------------------------|-----------------|----------|------|
| Description   Description |                                                                                 | Old Part Number |          |      |
|                                                                                                                                                                                                                                                                                                                                                                                                                                                                                                                                                                                                                                                                                                                                                                                                                                                                                                                                                                                                                                                                                                                                                                                                                                                                                                                                                                                                                                                                                                                                                                                                                                                                                                                                                                                                                                                                                                                                                                                                                                                                                                                           | Contents                                                                        | -               | -        | -    |
| Type and Cade to System - Exercity Absorbor on Towardine                                                                                                                                                                                                                                                                                                                                                                                                                                                                                                                                                                                                                                                                                                                                                                                                                                                                                                                                                                                                                                                                                                                                                                                                                                                                                                                                                                                                                                                                                                                                                                                                                                                                                                                                                                                                                                                                                                                                                                                                                                                                  | Component Properties                                                            | -               | -        | -    |
| Proposition   Cauthor System - Cabboot Pro & Peas Timough Intermodate Brandows                                                                                                                                                                                                                                                                                                                                                                                                                                                                                                                                                                                                                                                                                                                                                                                                                                                                                                                                                                                                                                                                                                                                                                                                                                                                                                                                                                                                                                                                                                                                                                                                                                                                                                                                                                                                                                                                                                                                                                                                                                            | Typical Cabloc System - In-line Energy Absorber                                 | -               | -        | 1229 |
| Sprease Calabos System - Castroc Universal Frod Anctorrage Plate with Counterweight   -                                                                                                                                                                                                                                                                                                                                                                                                                                                                                                                                                                                                                                                                                                                                                                                                                                                                                                                                                                                                                                                                                                                                                                                                                                                                                                                                                                                                                                                                                                                                                                                                                                                                                                                                                                                                                                                                                                                                                                                                                                   | Typical Cabloc System - Energy Absorber on Traveller                            | -               | -        | 1230 |
| Cathor Statinters Steel Top Anctor         -         61810022         1290           Cathor Galvanierd Steel Top Anctor         -         6101035         1238           Top Anotor with Stock Absorber         -         6191063         1336           In-Ince Stock Absorber         -         AC395         1991           Cables Pro Int Guide         020 116-223         6191010         1224           Cables Pro Int Guide         020 116-222         6191002         1122           Cathor Pro Int Guide         -         AC3200         1324           Control Resident Steel Butter         -         AC3200         1324           Control Resident Steel Buttern Anctor         -         AC3200         1323           Cables Balvanierd Steel Buttern Anctor         -         6191066         1227           Cables Buttern Anctor         -         6191066         1227           Cables Buttern Anctor         -         6191066         1227           Cables Buttern Anctor         -         6191068         1228           Cables Buttern Anctor         -         6191066         1227           Cables Buttern Anctor         -         6191068         1228           Ladder Extrasian Bradet - Caburrises         -                                                                                                                                                                                                                                                                                                                                                                                                                                                                                                                                                                                                                                                                                                                                                                                                                                                                         | Typical Cabloc System - Cabloc Pro & Pass Through Intermediate Bracket          | -               | -        | 1231 |
| Cables Galdenileed Steel Top Anchor         -         6191035         1238           Top Anchor wills Stock Absorber         -         6191003         1336           In Jims Stock Absorber         -         AC355         1221           Castler, Prin Int Guide         029-116-203         6191019         1224           Castler, Prin Int Guide         029-116-203         6191002         1122           Castler, Prin Int Guide         -         AC320         1222           Coultin voilght Guide         -         AC320         1354           Countin voilght Guide         -         AC3220         1354           Coation Staintees Sheel Bottom Anchor         -         6191033         1223           Castler, Castlered Staintees Sheel Bottom Anchor         -         6191033         1224           Castler, Extraration Bundard - Staintees Sheel         -         6191036         1225           Cubber Res Swage Bottom Anchor         -         6191038         1128           Cubber Res Swage Bottom Anchor         -         6191038         1236           Cubber Res Swage Bottom Anchor         -         6191058         1239           Lunders Extraration Bundard - Staintees Sheel         -         6191052         1329                                                                                                                                                                                                                                                                                                                                                                                                                                                                                                                                                                                                                                                                                                                                                                                                                                                         | Typical Cabloc System - Cabloc Universal End Anchorage Plate with Counterweight | -               | -        | 1337 |
| Total Anchora with Stock Absorber         -         6191063         1388           In line Stock Absorber         -         AG325         1221           Calsoc Pro Int Guide SS         020-116-202         6191019         1224           Calsoc Pro Int Guide         020-116-202         6191002         1122           Culde Guide         -         AG32203         1224           Counterweight Guide         -         AG32203         1334           Counterweight Guide         -         AG32203         1336           Cubtoc Stainless Steel Bottom Anchor         -         6191033         1223           Cubtoc Gubanises Steel Bottom Anchor         -         6191033         1223           Cubtoc Gubanises Steel Bottom Anchor         -         6191038         1128           Cabloc Gubanises Her Swage Bottom Anchor         -         6191038         1128           Ludder Eduman Bradual - Gubanises         -         6191038         1128           Ludder Eduman Bradual - Gubanises         -         6191038         1225           Cabloc Traveller         -         6180175         1300           Gamm Her Swage Engole         -         6180175         1300           Cabloc Traveller of Theregy Abrorber         -                                                                                                                                                                                                                                                                                                                                                                                                                                                                                                                                                                                                                                                                                                                                                                                                                                                              | Cabloc Stainless Steel Top Anchor                                               | -               | 6191032  | 1220 |
| In-line Shock Absorber                                                                                                                                                                                                                                                                                                                                                                                                                                                                                                                                                                                                                                                                                                                                                                                                                                                                                                                                                                                                                                                                                                                                                                                                                                                                                                                                                                                                                                                                                                                                                                                                                                                                                                                                                                                                                                                                                                                                                                                                                                                                                                    | Cabloc Galvanised Steel Top Anchor                                              | -               | 6191035  | 1238 |
| Cabloc Pro Int Guilce         029-116-203         6191019         1224           Cabloc Pro Int Guilce         029-116-202         6191002         1122           Cabloc Dro Int Guilce         -         AG320         1222           Cabloc Guide         -         AG32003         1334           Counterweight Guide         -         AG320         1335           Cabloc Stabinities Stated Bottom Anchor         -         6191033         1223           Cabloc Galvanased Stated Bottom Anchor         -         6191036         1237           Cabloc Galvanased Her Swage Bottom Anchor         -         6191038         1128           Cabloc Galvanased Her Swage Bottom Anchor         -         6191038         1128           Ladder Extension Bracket - Stainless Sizel         -         6191074         1359           Ladder Extension Bracket - Stainless Sizel         -         6190174         1359           Ladder Extension Bracket - Stainless Sizel         -         6190175         1360           8mm Hox Swage Toggle         UBS0403         7234011         0908           Cabloc Traveller         -         AC3504         1224           Cabloc Pro         010-689-601         6199998         0966           8mm Kut Stainless Stee                                                                                                                                                                                                                                                                                                                                                                                                                                                                                                                                                                                                                                                                                                                                                                                                                                              | Top Anchor with Shock Absorber                                                  | -               | 6191063  | 1336 |
| Cabboc Pro Int Guide         020-116-202         6191002         1122           Cabbo Guide         -         AC320         1222           Counterweight Guide         -         AC320/3         1334           Counterweight Guide         -         AC320/3         1335           Cabboc Stainless Steel Bottom Anchor         -         6191033         1223           Cabboc Stainless Steel Bottom Anchor         -         6191036         1237           Cabboc Galvanisad Hot Swage Bottom Anchor         -         6191038         1128           Cabboc Galvanisad Hot Swage Bottom Anchor         -         6191058         1128           Cabboc Eabvanisad Hot Swage Bottom Anchor         -         6191062         1329           Ladder Extension Bracket - Galvanised         -         6180174         1358           Ladder Extension Bracket - Stainless Steel         -         6180175         1360           Brim Hox Swage Tougle         UBSS0403         7234011         0906           Cabloc Travellar         -         AC350         1225           Cabloc Travellar Wit Energy Absorber         -         AC35004         1234           Cabloc Pro         010-069-001         6199998         0966           Brim Kv19 Stainless Steel Cab                                                                                                                                                                                                                                                                                                                                                                                                                                                                                                                                                                                                                                                                                                                                                                                                                                              | In-line Shock Absorber                                                          | -               | AC325    | 1221 |
| Cable Guide         A C3200         1222           Counterweight Guide         -         AC320/3         1334           Counterweight Guide         -         AC320/3         1334           Counterweight Guide         -         AC320/3         1335           Cables Stainless Streil Battom Anchor         -         6191033         1223           Cables Galvanised Streil Battom Anchor         -         6191036         1237           Cables Galvanised Hex Swage Bottom Anchor         -         6191083         1128           Cables Galvanised Hex Swage Bottom Anchor         -         6191082         1329           Ladder Extersion Bracket - Galvanised         -         6180174         1359           Ladder Extersion Bracket - Stainless Steel         -         6180175         1360           8mm Hex Swage Toggle         UBSS0403         7234011         0906           Cables Traveller - Stainless Steel         -         AC350         1225           Cables Traveller with Energy Absorber         -         AC350         1225           Cables Traveller with Energy Absorber         -         AC3005XX         1233           8mm Xx19 Stainless Steel Cable By Length         -         AC3005XX         1233           8mm Xx19 Stainless S                                                                                                                                                                                                                                                                                                                                                                                                                                                                                                                                                                                                                                                                                                                                                                                                                                     | Cabloc Pro Int Guide SS                                                         | 020-116-203     | 6191019  | 1224 |
| Counterweight Guide         -         AG320/3         1334           Counterweight Counterweight         -         AG320/3         1335           Counterweight Counterweight         -         AG323         1335           Cablood Stainless Steel Bottom Anchor         -         6191033         1223           Cablood Rax Swage Bottom Anchor         -         6191038         1128           Cablood Hax Swage Bottom Anchor         -         6191038         1128           Cablood Hax Swage Bottom Anchor         -         6191062         1329           Ladder Extension Bracket - Galvanised         -         6190174         1359           Ladder Extension Bracket - Stainless Steel         -         6180175         1360           Bmm Hex Swage Toggle         U8S0403         7234011         0906           Cablood Traveller         -         AC350         1225           Cablood Traveller with Energy Absorber         -         AC3504         1234           Cablood Traveller With Energy Absorber         -         AC3504         1234           Cablood Traveller With Energy Absorber         -         AC35004         1234           Bmm 7x.19 Stainless Steel Cable By Length         -         AC3005XX         1233           Bmm                                                                                                                                                                                                                                                                                                                                                                                                                                                                                                                                                                                                                                                                                                                                                                                                                                              | Cabloc Pro Int Guide                                                            | 020-116-202     | 6191002  | 1122 |
| Counterweight         AC323         1335           Cabloc Stainless Steel Bottom Anchor         -         6191033         1223           Cabloc Galvanised Steel Bottom Anchor         -         6191036         1237           Cabloc Galvanised Steel Bottom Anchor         -         6191038         1128           Cabloc Galvanised Hex Swage Bottom Anchor         -         6191062         1329           Ladder Extension Bracket - Galvanised         -         6180174         1359           Ladder Extension Bracket - Stainless Steel         -         6180175         1360           8mm Hex Swage Toggle         U8S0403         7234011         0906           Cabloc Traveller         -         AC350         1225           Cabloc Traveller with Energy Absorber         -         AC3504         1234           Cabloc Pro         010-669-601         619998         0966           8mm 7x19 Stainless Steel Cable By Length         -         AC3005xX         1233           8mm 1x19 Stainless Steel Cable By Length         -         AC3000xX         1239           Universal End Anchorage Plate         -         AC300         1227           Tensioner with Tension Indicator - Clevis / Eye         -         AC330/1         1318           Syste                                                                                                                                                                                                                                                                                                                                                                                                                                                                                                                                                                                                                                                                                                                                                                                                                                     | Cable Guide                                                                     | -               | AC320    | 1222 |
| Cabloc Stainless Steel Bottom Anchor         -         6191033         1223           Cabloc Galvanised Steel Bottom Anchor         -         6191036         1237           Cabloc Galvanised Steel Bottom Anchor         -         6191038         1128           Cabloc Galvanised Hex Swage Bottom Anchor         -         6191062         1329           Ladder Extension Bracket - Galvanised         -         6190174         1369           Ladder Extension Bracket - Stainless Steel         -         6180175         1360           8mm Hex Swage Toggle         U8S0403         7234011         0906           Cabloc Traveller         -         AC350         1225           Cabloc Traveller with Energy Absorber         -         AC3504         1234           Cabloc Pro         010-669-601         619998         0966           8mm 7x19 Stainless Steel Cable By Length         -         AC3005XX         1233           8mm 1x19 Stainless Steel Cable By Length         -         AC30005XX         1239           Universal End Anchorage Plate         -         AC300         1227           Tensioner with Tension Indicator - Clevis / Eye         -         AC300/1         1318           System Tag EMEA Kit         -         6191052         1346 <td>Counterweight Guide</td> <td>-</td> <td>AC320/3</td> <td>1334</td>                                                                                                                                                                                                                                                                                                                                                                                                                                                                                                                                                                                                                                                                                                                                                           | Counterweight Guide                                                             | -               | AC320/3  | 1334 |
| Cabloic Galvanised Sizeel Bottom Anchor         -         6191036         1237           Cabloic Hex Swage Bottom Anchor         -         6191038         1128           Cabloic Galvanised Hex Swage Bottom Anchor         -         6191062         1329           Ladder Extension Bracket - Galvanised         -         6180174         1359           Ladder Extension Bracket - Stainless Steel         -         6180175         1360           8mm Hex Swage Toggle         U8S0403         7234011         0906           Cabloc Traveller         -         AC350         1225           Cabloc Traveller with Energy Absorber         -         AC350/4         1234           Cabloc Pro         010-669-601         619998         0966           8mm 7x19 Stainless Steel Cable By Length         -         AC300SXX         1233           8mm 1x19 Stainless Steel Cable By Length         -         AC300GXX         1239           Universal End Anchorage Plate         -         AC300GXX         1239           Universal End Anchorage Plate         -         AC330         1228           Tensioner with Tension Indicator - Clevis / Eye         -         AC330/1         1318           System Tag EMEA Kit         -         6191052         1346 <td>Counterweight</td> <td>-</td> <td>AC323</td> <td>1335</td>                                                                                                                                                                                                                                                                                                                                                                                                                                                                                                                                                                                                                                                                                                                                                                            | Counterweight                                                                   | -               | AC323    | 1335 |
| Cabloc Hex Swage Bottom Anchor         -         6191038         1128           Cabloc Galvanised Hex Swage Bottom Anchor         -         6191062         1329           Ladder Extension Bracket - Galvanised         -         6180174         1359           Ladder Extension Bracket - Stainless Steel         -         6180175         1360           8mm Hex Swage Toggle         U8S0403         7234011         0906           Cabloc Traveller         -         AC350         1225           Cabloc Traveller with Energy Absorber         -         AC350/4         1234           Cabloc Pro         010-669-601         6199998         0966           8mm 7x19 Stainless Steel Cable By Length         -         AC300XXX         1233           8mm 1x19 Stainless Steel Cable By Length         -         AC300XXX         1239           Universal End Anchorage Plate         -         AC300XX         1239           Universal End Anchorage Plate         -         AC330         1227           Tensioner with Tension Indicator - Clevis / Eye         -         AC330/1         1318           System Tag EMEA Kit         -         6191052         1346                                                                                                                                                                                                                                                                                                                                                                                                                                                                                                                                                                                                                                                                                                                                                                                                                                                                                                                                      | Cabloc Stainless Steel Bottom Anchor                                            | -               | 6191033  | 1223 |
| Cabloc Galvanised Hex Swage Bottom Anchor         -         6191062         1329           Ladder Extension Bracket - Galvanised         -         6180174         1359           Ladder Extension Bracket - Stainless Steel         -         6180175         1360           8mm Hex Swage Toggle         U8S0403         7234011         0906           Cabloc Traveller         -         AC350         1225           Cabloc Traveller with Energy Absorber         -         AC350/4         1234           Cabloc Traveller with Energy Absorber         -         AC350/4         1234           Cabloc Traveller with Energy Absorber         -         AC350/4         1234           Cabloc Pro         010-669-601         619998         0966           8mm 7x19 Stainless Steel Cable By Length         -         AC3000SXX         1233           8mm 1x19 Stainless Steel Cable By Length         -         AC3000SXX         1239           Universal End Anchorage Plate         -         AC340         1227           Tensioner with Tension Indicator - Clevis / Eye         -         AC330/1         1318           System Tag EMEA Kit         -         6191052         1346                                                                                                                                                                                                                                                                                                                                                                                                                                                                                                                                                                                                                                                                                                                                                                                                                                                                                                                      | Cabloc Galvanised Steel Bottom Anchor                                           | -               | 6191036  | 1237 |
| Ladder Extension Bracket - Galvanised         -         6180174         1359           Ladder Extension Bracket - Stainless Steel         -         6180175         1360           8mm Hex Swage Toggle         U8S0403         7234011         0906           Cabloc Traveller         -         AC350         1225           Cabloc Traveller with Energy Absorber         -         AC350/4         1234           Cabloc Pro         010-669-601         6199998         0966           8mm 7x19 Stainless Steel Cable By Length         -         AC300SXX         1233           8mm 1x19 Stainless Steel Cable By Length         -         AC300SXX         1239           Universal End Anchorage Plate         -         AC300CXX         1239           Universal End Anchorage Plate         -         AC330         1228           Tensioner with Tension Indicator - Clevis / Eye         -         AC330/1         1318           System Tag EMEA Kit         -         7241241         1253           System Tag EMEA Kit         -         6191052         1346                                                                                                                                                                                                                                                                                                                                                                                                                                                                                                                                                                                                                                                                                                                                                                                                                                                                                                                                                                                                                                           | Cabloc Hex Swage Bottom Anchor                                                  | -               | 6191038  | 1128 |
| Ladder Extension Bracket - Stainless Steel         -         6180175         1360           8mm Hex Swage Toggle         U8S0403         7234011         0906           Cabloc Traveller         -         AC350         1225           Cabloc Traveller with Energy Absorber         -         AC350/4         1234           Cabloc Pro         010-669-601         6199998         0966           8mm 7x19 Stainless Steel Cable By Length         -         AC3005XX         1233           8mm 1x19 Stainless Steel Cable By Length         U80802         7241072         0925           8mm 6x19 Galvanised Steel Cable By Length         -         AC3006XX         1239           Universal End Anchorage Plate         -         AC340         1227           Tensioner with Tension Indicator - Clevis / Eye         -         AC330         1228           Tensioner with Tension Indicator - Clevis / Clevis         -         AC330/1         1318           System Tag EMEA Kit         -         6191052         1346                                                                                                                                                                                                                                                                                                                                                                                                                                                                                                                                                                                                                                                                                                                                                                                                                                                                                                                                                                                                                                                                                     | Cabloc Galvanised Hex Swage Bottom Anchor                                       | -               | 6191062  | 1329 |
| Bmm Hex Swage Toggle         U8S0403         7234011         0906           Cabloc Traveller         -         AC350         1225           Cabloc Traveller with Energy Absorber         -         AC350/4         1234           Cabloc Pro         010-669-601         6199998         0966           8mm 7x19 Stainless Steel Cable By Length         -         AC300SXX         1233           8mm 6x19 Galvanised Steel Cable Per M         U80802         7241072         0925           8mm 6x19 Galvanised Steel Cable By Length         -         AC300GXX         1239           Universal End Anchorage Plate         -         AC340         1227           Tensioner with Tension Indicator - Clevis / Clevis         -         AC330         1228           Tensioner with Tension Indicator - Clevis / Clevis         -         AC330/1         1318           System Tag EMEA Kit         -         6191052         1346                                                                                                                                                                                                                                                                                                                                                                                                                                                                                                                                                                                                                                                                                                                                                                                                                                                                                                                                                                                                                                                                                                                                                                                 | Ladder Extension Bracket - Galvanised                                           | -               | 6180174  | 1359 |
| Cabloc Traveller         -         AC350         1225           Cabloc Traveller with Energy Absorber         -         AC350/4         1234           Cabloc Pro         010-669-601         6199998         0966           8mm 7x19 Stainless Steel Cable By Length         -         AC300SXX         1233           8mm 1x19 Stainless Steel Cable By Length         -         AC300SXX         1239           8mm 6x19 Galvanised Steel Cable By Length         -         AC300GXX         1239           Universal End Anchorage Plate         -         AC340         1227           Tensioner with Tension Indicator - Clevis / Eye         -         AC330         1228           Tensioner with Tension Indicator - Clevis / Clevis         -         AC330/1         1318           System Tag EMEA Kit         -         7241241         1253           System Tag EMEA Kit         -         6191052         1346                                                                                                                                                                                                                                                                                                                                                                                                                                                                                                                                                                                                                                                                                                                                                                                                                                                                                                                                                                                                                                                                                                                                                                                            | Ladder Extension Bracket - Stainless Steel                                      | -               | 6180175  | 1360 |
| Cabloc Traveller with Energy Absorber         -         AC350/4         1234           Cabloc Pro         010-669-601         6199998         0966           8mm 7x19 Stainless Steel Cable By Length         -         AC300SXX         1233           8mm 1x19 Stainless Steel Cable Per M         U80802         7241072         0925           8mm 6x19 Galvanised Steel Cable By Length         -         AC300GXX         1239           Universal End Anchorage Plate         -         AC340         1227           Tensioner with Tension Indicator - Clevis / Eye         -         AC330         1228           Tensioner with Tension Indicator - Clevis / Clevis         -         AC330/1         1318           System Tag EMEA Kit         -         7241241         1253           System Tag EMEA Kit         -         6191052         1346                                                                                                                                                                                                                                                                                                                                                                                                                                                                                                                                                                                                                                                                                                                                                                                                                                                                                                                                                                                                                                                                                                                                                                                                                                                            | 8mm Hex Swage Toggle                                                            | U8S0403         | 7234011  | 0906 |
| Cabloc Pro         010-669-601         6199998         0966           8mm 7x19 Stainless Steel Cable By Length         -         AC300SXX         1233           8mm 1x19 Stainless Steel Cable Per M         U80802         7241072         0925           8mm 6x19 Galvanised Steel Cable By Length         -         AC300GXX         1239           Universal End Anchorage Plate         -         AC340         1227           Tensioner with Tension Indicator - Clevis / Eye         -         AC330         1228           Tensioner with Tension Indicator - Clevis / Clevis         -         AC330/1         1318           System Tag EMEA Kit         -         7241241         1253           System Tag EMEA Kit         -         6191052         1346                                                                                                                                                                                                                                                                                                                                                                                                                                                                                                                                                                                                                                                                                                                                                                                                                                                                                                                                                                                                                                                                                                                                                                                                                                                                                                                                                   | Cabloc Traveller                                                                | -               | AC350    | 1225 |
| 8mm 7x19 Stainless Steel Cable By Length         -         AC300SXX         1233           8mm 1x19 Stainless Steel Cable Per M         U80802         7241072         0925           8mm 6x19 Galvanised Steel Cable By Length         -         AC3006XX         1239           Universal End Anchorage Plate         -         AC340         1227           Tensioner with Tension Indicator - Clevis / Eye         -         AC330         1228           Tensioner with Tension Indicator - Clevis / Clevis         -         AC330/1         1318           System Tag EMEA Kit         -         7241241         1253           System Tag EMEA Kit         -         6191052         1346                                                                                                                                                                                                                                                                                                                                                                                                                                                                                                                                                                                                                                                                                                                                                                                                                                                                                                                                                                                                                                                                                                                                                                                                                                                                                                                                                                                                                         | Cabloc Traveller with Energy Absorber                                           | -               | AC350/4  | 1234 |
| 8mm 1x19 Stainless Steel Cable Per M         U80802         7241072         0925           8mm 6x19 Galvanised Steel Cable By Length         -         AC300GXX         1239           Universal End Anchorage Plate         -         AC340         1227           Tensioner with Tension Indicator - Clevis / Eye         -         AC330         1228           Tensioner with Tension Indicator - Clevis / Clevis         -         AC330/1         1318           System Tag EMEA Kit         -         7241241         1253           System Tag EMEA Kit         -         6191052         1346                                                                                                                                                                                                                                                                                                                                                                                                                                                                                                                                                                                                                                                                                                                                                                                                                                                                                                                                                                                                                                                                                                                                                                                                                                                                                                                                                                                                                                                                                                                    | Cabloc Pro                                                                      | 010-669-601     | 6199998  | 0966 |
| 8mm 6x19 Galvanised Steel Cable By Length         -         AC300GXX         1239           Universal End Anchorage Plate         -         AC340         1227           Tensioner with Tension Indicator - Clevis / Eye         -         AC330         1228           Tensioner with Tension Indicator - Clevis / Clevis         -         AC330/1         1318           System Tag EMEA Kit         -         7241241         1253           System Tag EMEA Kit         -         6191052         1346                                                                                                                                                                                                                                                                                                                                                                                                                                                                                                                                                                                                                                                                                                                                                                                                                                                                                                                                                                                                                                                                                                                                                                                                                                                                                                                                                                                                                                                                                                                                                                                                               | 8mm 7x19 Stainless Steel Cable By Length                                        | -               | AC300SXX | 1233 |
| Universal End Anchorage Plate - AC340 1227  Tensioner with Tension Indicator - Clevis / Eye - AC330 1228  Tensioner with Tension Indicator - Clevis / Clevis - AC330/1 1318  System Tag EMEA Kit - 7241241 1253  System Tag EMEA Kit - 6191052 1346                                                                                                                                                                                                                                                                                                                                                                                                                                                                                                                                                                                                                                                                                                                                                                                                                                                                                                                                                                                                                                                                                                                                                                                                                                                                                                                                                                                                                                                                                                                                                                                                                                                                                                                                                                                                                                                                       | 8mm 1x19 Stainless Steel Cable Per M                                            | U80802          | 7241072  | 0925 |
| Tensioner with Tension Indicator - Clevis / Eye         -         AC330         1228           Tensioner with Tension Indicator - Clevis / Clevis         -         AC330/1         1318           System Tag EMEA Kit         -         7241241         1253           System Tag EMEA Kit         -         6191052         1346                                                                                                                                                                                                                                                                                                                                                                                                                                                                                                                                                                                                                                                                                                                                                                                                                                                                                                                                                                                                                                                                                                                                                                                                                                                                                                                                                                                                                                                                                                                                                                                                                                                                                                                                                                                        | 8mm 6x19 Galvanised Steel Cable By Length                                       | -               | AC300GXX | 1239 |
| Tensioner with Tension Indicator - Clevis / Clevis         -         AC330/1         1318           System Tag EMEA Kit         -         7241241         1253           System Tag EMEA Kit         -         6191052         1346                                                                                                                                                                                                                                                                                                                                                                                                                                                                                                                                                                                                                                                                                                                                                                                                                                                                                                                                                                                                                                                                                                                                                                                                                                                                                                                                                                                                                                                                                                                                                                                                                                                                                                                                                                                                                                                                                       | Universal End Anchorage Plate                                                   | -               | AC340    | 1227 |
| System Tag EMEA Kit         -         7241241         1253           System Tag EMEA Kit         -         6191052         1346                                                                                                                                                                                                                                                                                                                                                                                                                                                                                                                                                                                                                                                                                                                                                                                                                                                                                                                                                                                                                                                                                                                                                                                                                                                                                                                                                                                                                                                                                                                                                                                                                                                                                                                                                                                                                                                                                                                                                                                           | Tensioner with Tension Indicator - Clevis / Eye                                 | -               | AC330    | 1228 |
| System Tag EMEA Kit - 6191052 1346                                                                                                                                                                                                                                                                                                                                                                                                                                                                                                                                                                                                                                                                                                                                                                                                                                                                                                                                                                                                                                                                                                                                                                                                                                                                                                                                                                                                                                                                                                                                                                                                                                                                                                                                                                                                                                                                                                                                                                                                                                                                                        | Tensioner with Tension Indicator - Clevis / Clevis                              | -               | AC330/1  | 1318 |
|                                                                                                                                                                                                                                                                                                                                                                                                                                                                                                                                                                                                                                                                                                                                                                                                                                                                                                                                                                                                                                                                                                                                                                                                                                                                                                                                                                                                                                                                                                                                                                                                                                                                                                                                                                                                                                                                                                                                                                                                                                                                                                                           | System Tag EMEA Kit                                                             | -               | 7241241  | 1253 |
| System Tag EMEA Kit - 6191039 1350                                                                                                                                                                                                                                                                                                                                                                                                                                                                                                                                                                                                                                                                                                                                                                                                                                                                                                                                                                                                                                                                                                                                                                                                                                                                                                                                                                                                                                                                                                                                                                                                                                                                                                                                                                                                                                                                                                                                                                                                                                                                                        | System Tag EMEA Kit                                                             | -               | 6191052  | 1346 |
|                                                                                                                                                                                                                                                                                                                                                                                                                                                                                                                                                                                                                                                                                                                                                                                                                                                                                                                                                                                                                                                                                                                                                                                                                                                                                                                                                                                                                                                                                                                                                                                                                                                                                                                                                                                                                                                                                                                                                                                                                                                                                                                           | System Tag EMEA Kit                                                             | -               | 6191039  | 1350 |