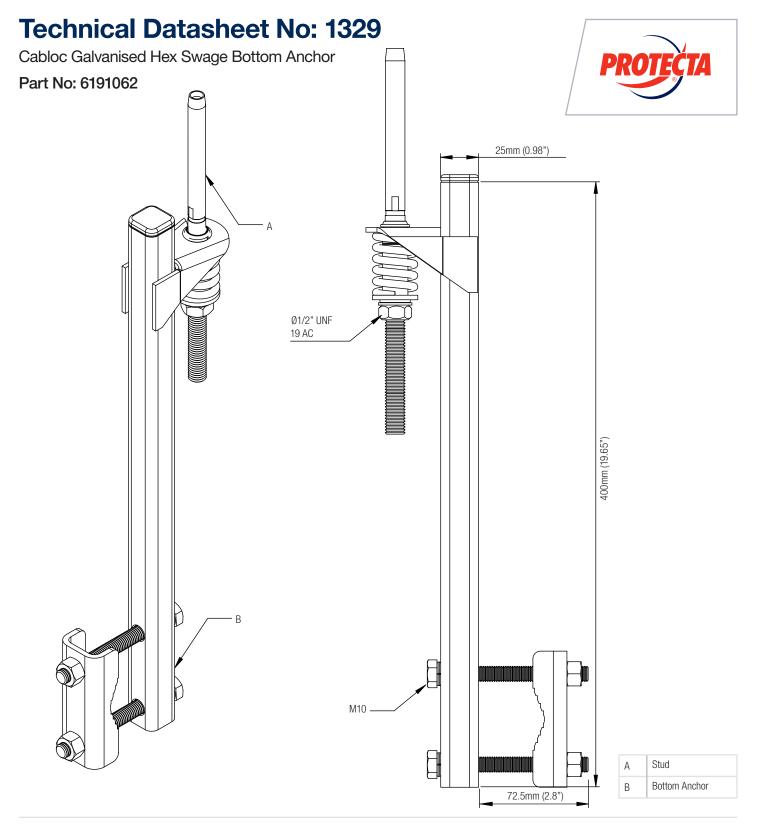

| Electropolished  |
| WEIGHT   | 1.7 kg (3.7 lbs) |
| QUALITY  | ISO 9001         |

Cabloc Galvanised Steel Bottom Anchor

Part No: 6191036





### **APPLICATION**

Used at the bottom of Cabloc systems utilising 6x19 and 7x19 stainless steel cable (sold seperately) to set the tension.

| MATERIAL | Steel            |
|----------|------------------|
| FINISH   | Galvanised       |
| WEIGHT   | 1.7 kg (3.7 lbs) |
| QUALITY  | ISO 9001         |



### **APPLICATION**

Used at the bottom of Cabloc systems utilising 1x19 stainless steel cable (sold seperately) to set the tension.

| MATERIAL | 316 / 304 Stainless Steel  |
|----------|----------------------------|
| FINISH   | Electropolished / Machined |
| WEIGHT   | 1.5 kg (3.3 lbs)           |
| QUALITY  | ISO 9001                   |



### **APPLICATION**

Used at the bottom of Cabloc systems utilising 1x19 stainless steel cable (sold seperately) to set the tension.

| MATERIAL | 316 / Galvanised Stainless Steel |
|----------|----------------------------------|
| FINISH   | Electropolished / Machined       |
| WEIGHT   | 1.6 kg (3.5 lbs)                 |
| QUALITY  | ISO 9001                         |

Ladder Extension Bracket - Galvanised

Part No: 6180174





#### **APPLICATION**

Single Point Anchor Rigid Mast

**Bracket Assemblies** 

All components shown are included

Cable Guide

Α

С

D

To extend the Cabloc system up to 1.3m (51") beyond a finishing platform. Additional feature (A) serves as a single point anchor. Minimum strength of structure 12kN. Maximum users 1. The minimum rung space required is 200mm (7