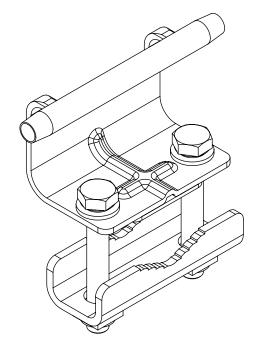

user and the structure (only one user per system permitted).

| MATERIAL | 304 Stainless Steel |
|----------|---------------------|
| FINISH   | Electropolished     |
| WEIGHT   | 1.15 kg (2.5 lbs)   |
| QUALITY  | ISO 9001            |

Cabloc Pro Int Guide SS

Part No: 6191019











### **APPLICATION**

The cable guide is designed to fix the cable to the ladder on one rung, whilst allowing easy passage of the traveller.

Rung shape and size: Round  $\emptyset$ 12 to  $\emptyset$ 30mm (0.47" to 1.18") / Square 20 to 40mm (0.79" to 1.57").

| MATERIAL | 316 / 304 Stainless Steel |
|----------|---------------------------|
| FINISH   | Electropolished / Natural |
| WEIGHT   | 0.5 kg (1.1 lbs)          |
| QUALITY  | ISO 9001                  |

Cabloc Pro Int Guide

Part No: 6191002











### **APPLICATION**

The cable guide is designed to fix the cable to the ladder on one rung, whilst allowing easy passage of the traveller.

Rung shape and size: Round  $\emptyset$ 12 to  $\emptyset$ 30mm (0.47" to 1.18") / Square 20 to 40mm (0.79" to 1.57").

| MATERIAL | 316 Stainless Steel / Steel  |
|----------|------------------------------|
| FINISH   | Electropolished / Galvanised |
| WEIGHT   | 0.5 kg (1.1 lbs)             |
| QUALITY  | ISO 9001                     |

Cable Guide

Part No: AC320





### **APPLICATION**

Used to guide the cable in vertical systems.

| MATERIAL | 304 Stainless Steel |
|----------|---------------------|
| FINISH   | Electropolished     |
| WEIGHT   | 0.44 kg (0.97 lbs)  |
| QUALITY  | ISO 9001            |

Counterweight Guide

Part No: AC32