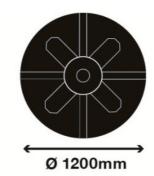

## **KEY SPECIFICATIONS**

Ø 1200mm

| Weight                       | 300 kg   |
|------------------------------|----------|
| Individual Weights           | 24 kg    |
| Qty Weights                  | 12 units |
| Weight of posts /supports    | 12 kg    |
| Width                        | 1200 mm  |
| Height                       | 465 mm   |
| Made from Recycled Materials |          |