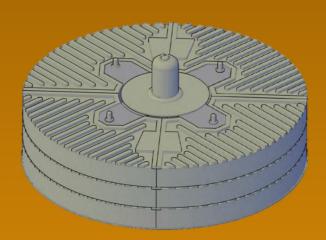

## **KEY SPECIFICATIONS**

Ø 1200mm

| Weight                       | 300 kg   |
|------------------------------|----------|
| Individual Weights           | 24 kg    |
| Qty Weights                  | 12 units |
| Weight of posts /supports    | 12 kg    |
| Width                        | 1200 mm  |
| Height                       | 465 mm   |
| Made from Recycled Materials |          |

## MATERIALS

| Post     | Polyurethane |
|----------|--------------|
| Eye Ring | SS 316       |
| Cover    | Aluminium    |
| Bolts    | SS 316       |